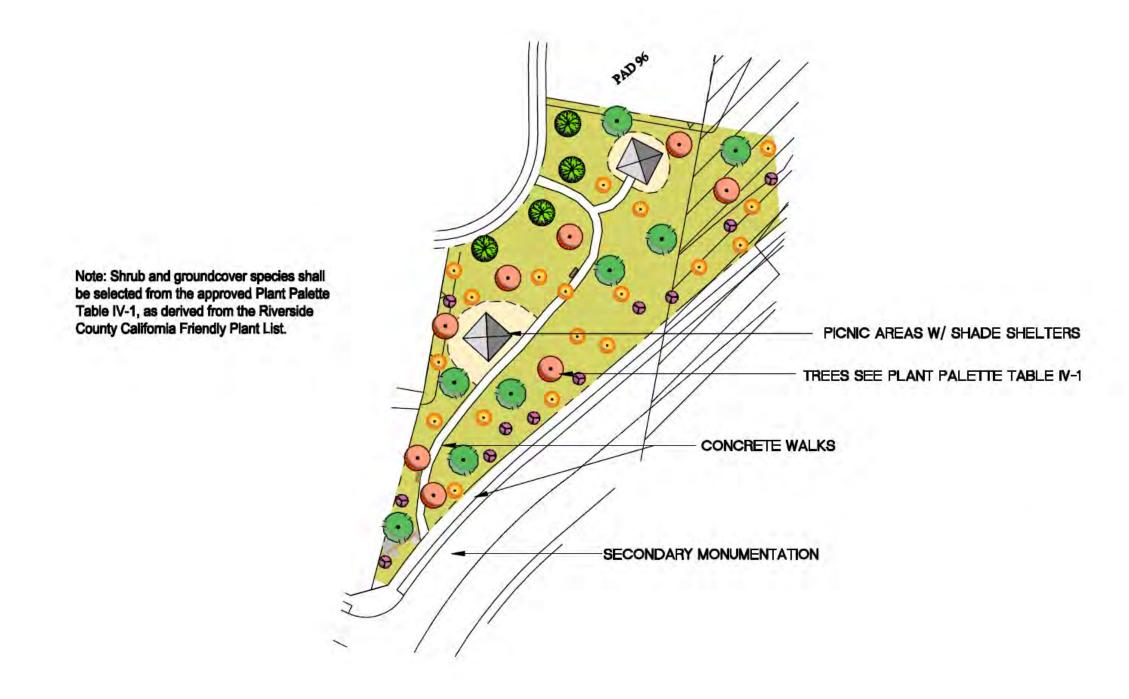

Note: All planting for SR 74 shall conform to Caltrans Planting Reguirements.





STREET "A" (BETWEEN "D" AND "B"), AND STREET "B" (BETWEEN "A" AND HWY 74)

\* DENOTES STREET "B" (BETWEEN "A" AND HWY 74)

STREET "A" (NORTH OF STREET "D"), STREET "A" (BETWEEN STREETS "D" AND "B"), AND STREET "B" (BETWEEN STREET "A" AND SR 74) – ENHANCED LOCAL STREET (66' ROW) STREETSCAPE- FIGURE IV-25









































































Rock Scramble Play Area



Water Spalsh Play Area



Waterfall



Dog Park



Tot Lot



Dog Park

























Bollard Style Trail Light



Crookneck Trail Lighting



Nostalgic Trail lighting

















Use of Rocks



Native Vegetation



Colored Gravel and Native Vegetaion



Use of Cobbles and Stone





Commercial Wall Pack Lighting



**Commercial Center Lighting** 



Commercial Signage Lighting



Commercial Parking Lot Lighting



Residential Street Lighting





Trellis Arbor with Landscaping



Arched Arbor with Landscaping