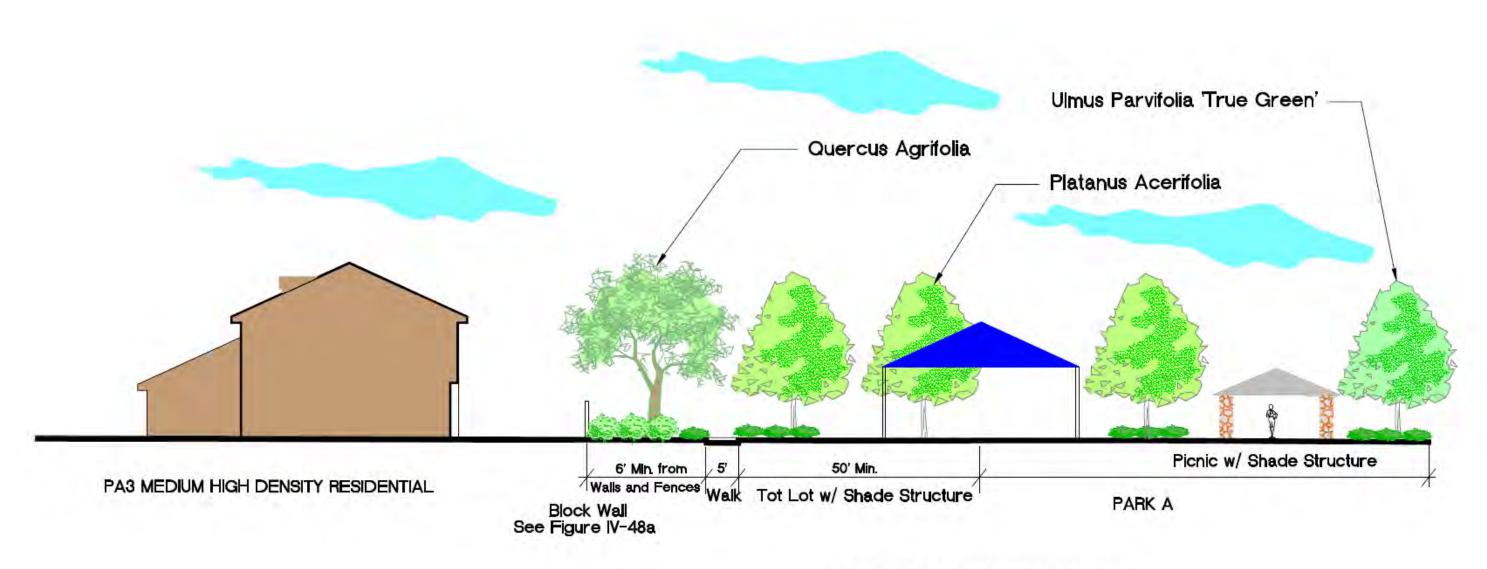

Note: All planting for SR 74 shall conform to Caltrans Planting Reguirements.





STREET "A" (BETWEEN "D" AND "B"), AND STREET "B" (BETWEEN "A" AND HWY 74)

\* DENOTES STREET "B" (BETWEEN "A" AND HWY 74)

STREET "A" (NORTH OF STREET "D"), STREET "A" (BETWEEN STREETS "D" AND "B"), AND STREET "B" (BETWEEN STREET "A" AND SR 74) – ENHANCED LOCAL STREET (66' ROW) STREETSCAPE- FIGURE IV-25









































































Rock Scramble Play Area



Water Spalsh Play Area



Waterfall



Dog Park



Tot Lot



Dog Park

























Bollard Style Trail Light



Crookneck Trail Lighting



Nostalgic Trail lighting

















Use of Rocks



Native Vegetation



Colored Gravel and Native Vegetaion



Use of Cobbles and Stone





Commercial Wall Pack Lighting



**Commercial Center Lighting** 



Commercial Signage Lighting



Commercial Parking Lot Lighting



Residential Street Lighting





Trellis Arbor with Landscaping



Arched Arbor with Landscaping