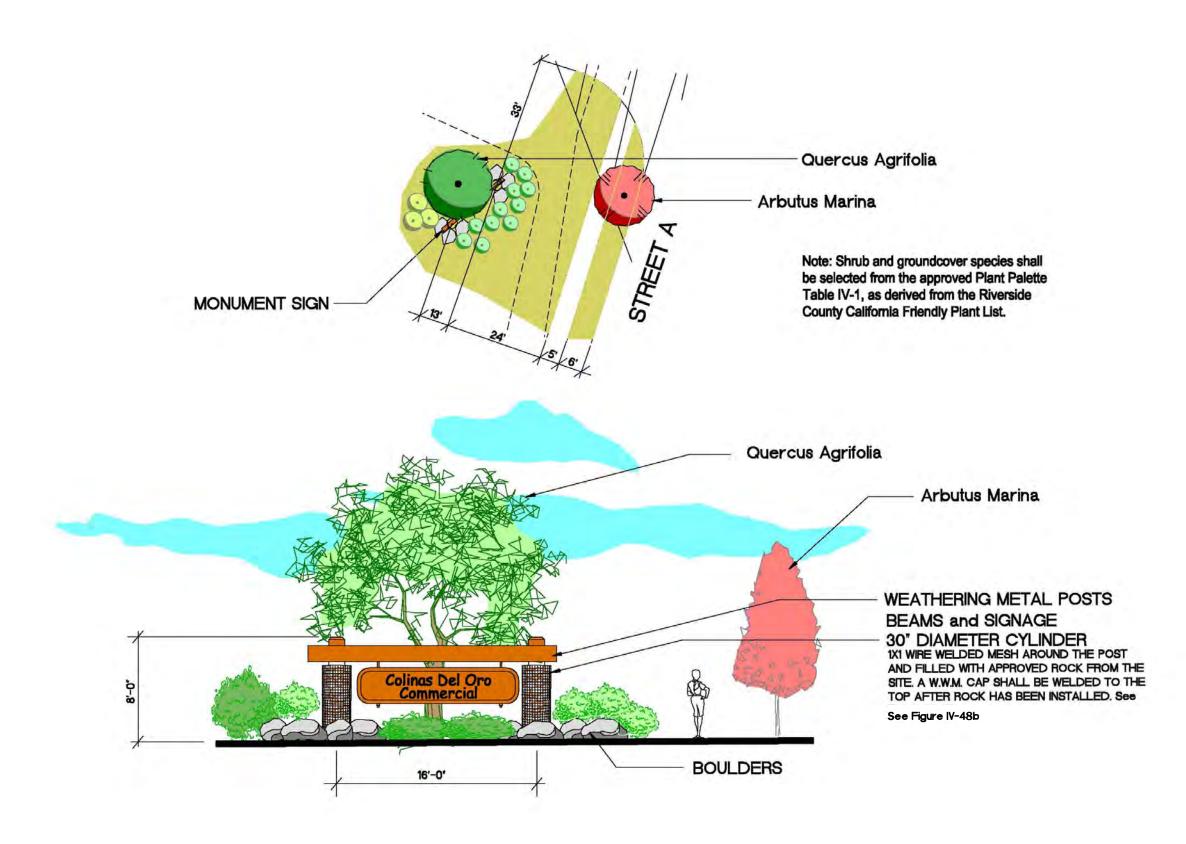

Note: All planting for SR 74 shall conform to Caltrans Planting Reguirements.

STREET "A" (BETWEEN "D" AND "B"), AND STREET "B" (BETWEEN "A" AND HWY 74)

\* DENOTES STREET "B" (BETWEEN "A" AND HWY 74)

STREET "A" (NORTH OF STREET "D"), STREET "A" (BETWEEN STREETS "D" AND "B"), AND STREET "B" (BETWEEN STREET "A" AND SR 74) – ENHANCED LOCAL STREET (66' ROW) STREETSCAPE- FIGURE IV-25