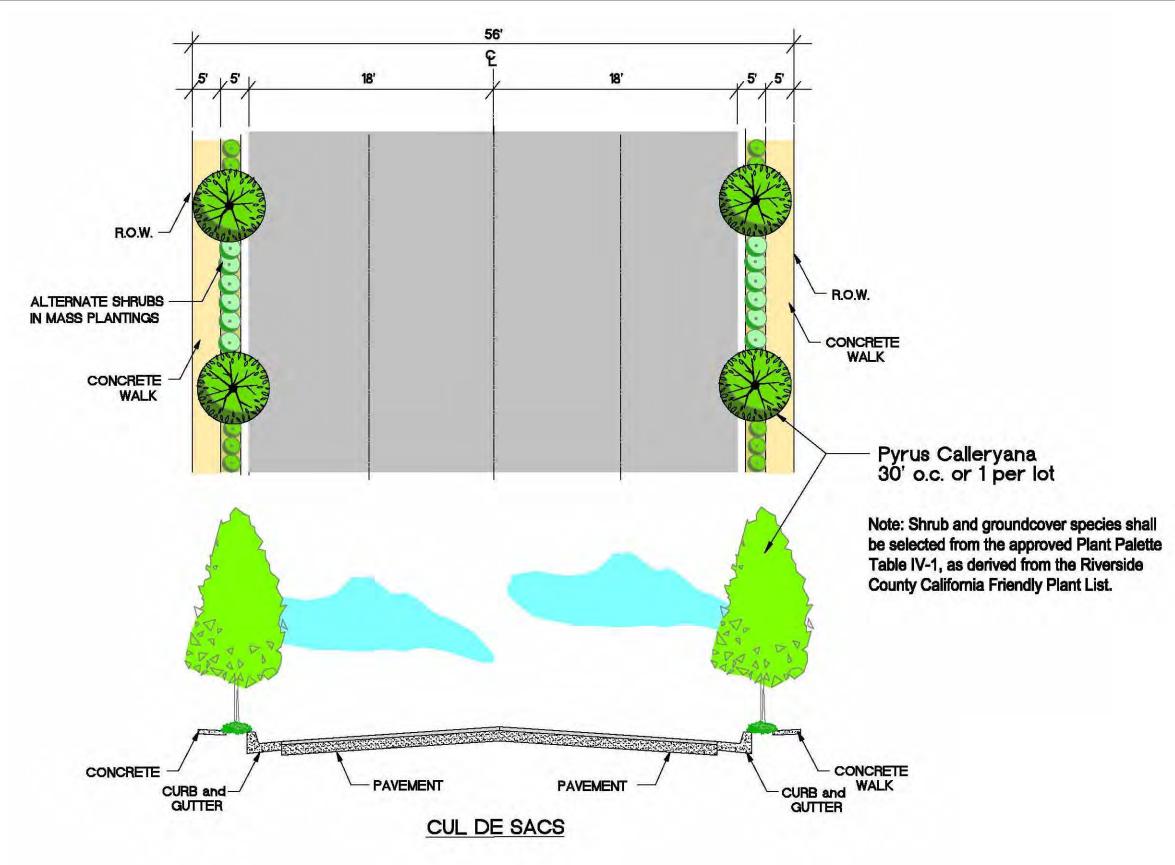

Note: All planting for SR 74 shall conform to Caltrans Planting Reguirements.





STREET "A" (BETWEEN "D" AND "B"), AND STREET "B" (BETWEEN "A" AND HWY 74)

\* DENOTES STREET "B" (BETWEEN "A" AND HWY 74)

STREET "A" (NORTH OF STREET "D"), STREET "A" (BETWEEN STREETS "D" AND "B"), AND STREET "B" (BETWEEN STREET "A" AND SR 74) – ENHANCED LOCAL STREET (66' ROW) STREETSCAPE- FIGURE IV-25









































































Rock Scramble Play Area



Water Spalsh Play Area



Waterfall



Dog Park



Tot Lot



Dog Park

























Bollard Style Trail Light



Crookneck Trail Lighting



Nostalgic Trail lighting

















Use of Rocks



Native Vegetation



Colored Gravel and Native Vegetaion



Use of Cobbles and Stone





Commercial Wall Pack Lighting



**Commercial Center Lighting** 



Commercial Signage Lighting



Commercial Parking Lot Lighting



Residential Street Lighting





Trellis Arbor with Landscaping



Arched Arbor with Landscaping