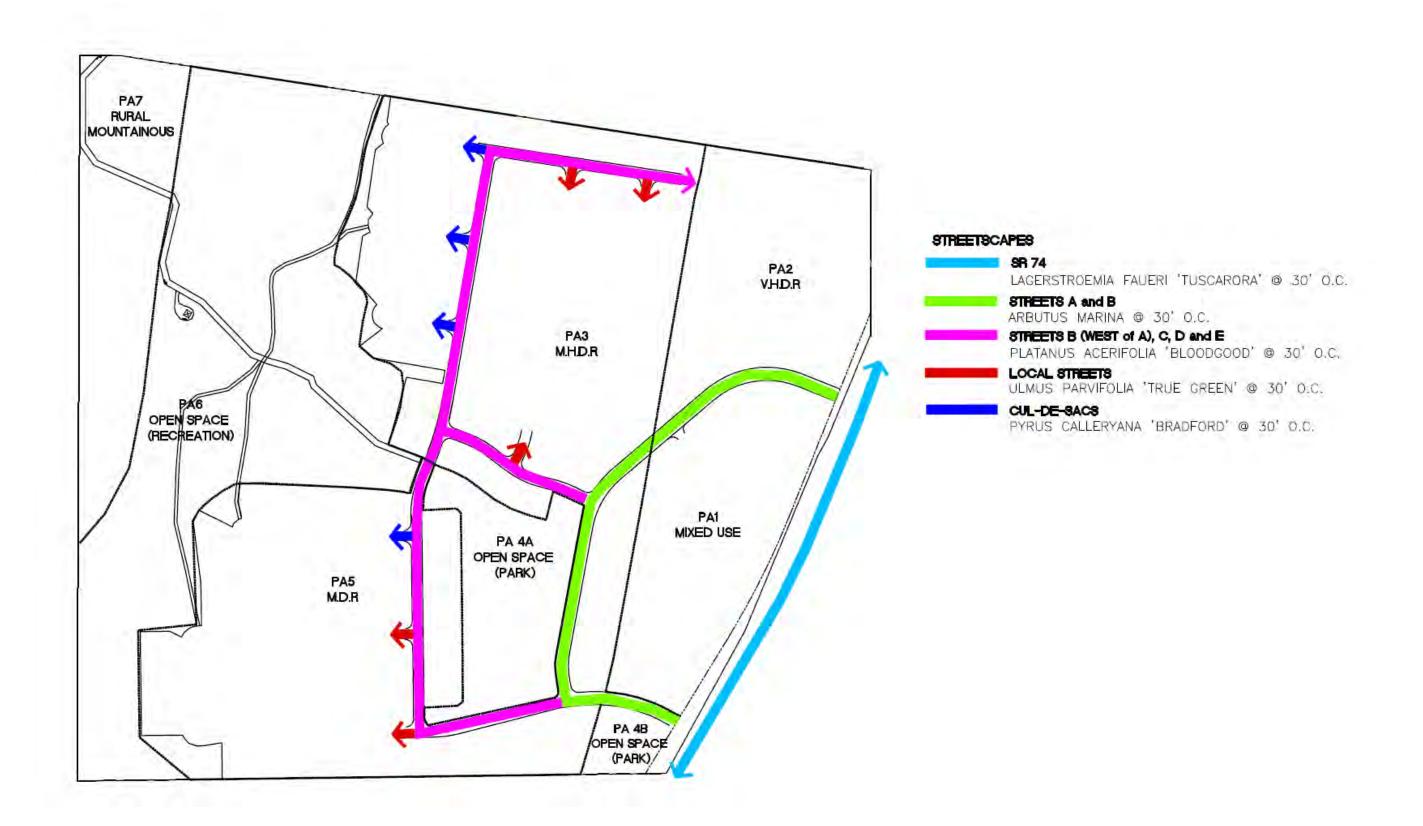

Note: All planting for SR 74 shall conform to Caltrans Planting Reguirements.

STREET "A" (BETWEEN "D" AND "B"), AND STREET "B" (BETWEEN "A" AND HWY 74)

\* DENOTES STREET "B" (BETWEEN "A" AND HWY 74)

STREET "A" (NORTH OF STREET "D"), STREET "A" (BETWEEN STREETS "D" AND "B"), AND STREET "B" (BETWEEN STREET "A" AND SR 74) – ENHANCED LOCAL STREET (66' ROW) STREETSCAPE- FIGURE IV-25