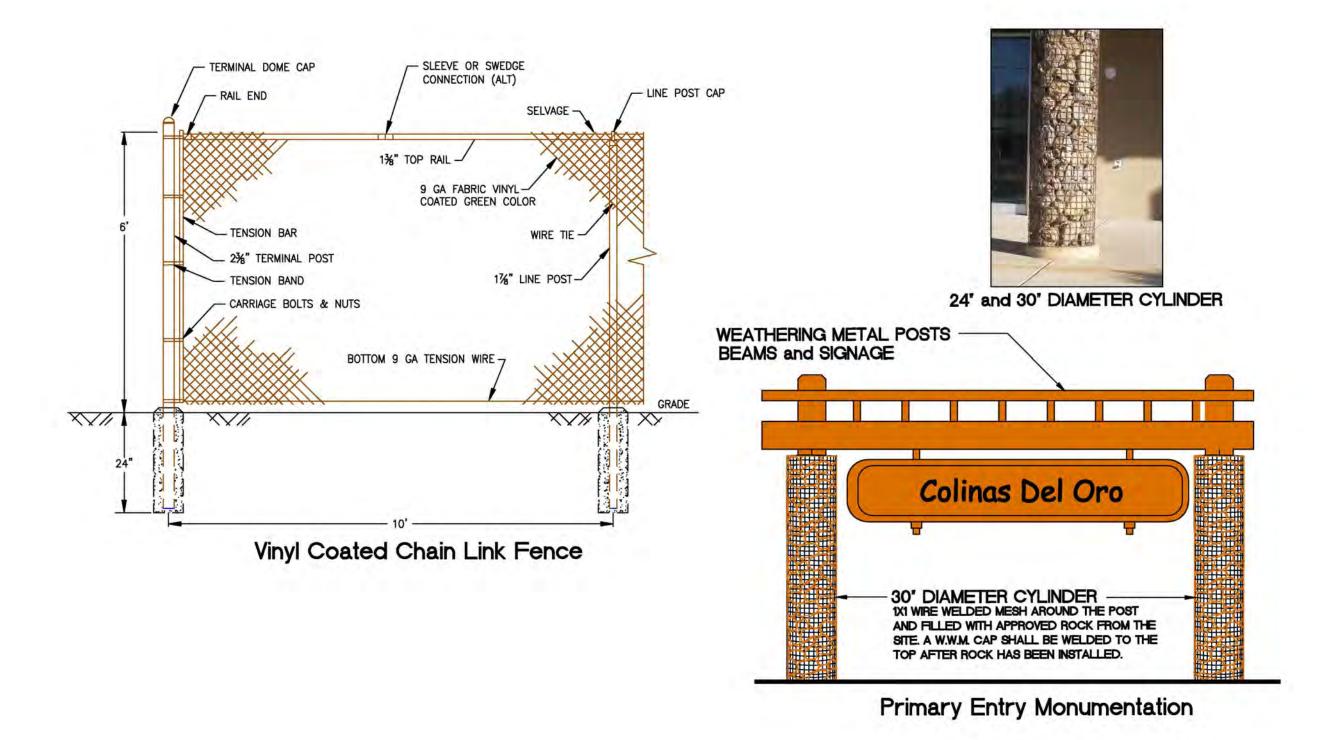

Note: All planting for SR 74 shall conform to Caltrans Planting Reguirements.





STREET "A" (BETWEEN "D" AND "B"), AND STREET "B" (BETWEEN "A" AND HWY 74)

\* DENOTES STREET "B" (BETWEEN "A" AND HWY 74)

STREET "A" (NORTH OF STREET "D"), STREET "A" (BETWEEN STREETS "D" AND "B"), AND STREET "B" (BETWEEN STREET "A" AND SR 74) – ENHANCED LOCAL STREET (66' ROW) STREETSCAPE- FIGURE IV-25









































































Rock Scramble Play Area



Water Spalsh Play Area



Waterfall



Dog Park



Tot Lot



Dog Park

























Bollard Style Trail Light



Crookneck Trail Lighting



Nostalgic Trail lighting

















Use of Rocks



Native Vegetation



Colored Gravel and Native Vegetaion



Use of Cobbles and Stone





Commercial Wall Pack Lighting



**Commercial Center Lighting** 



Commercial Signage Lighting



Commercial Parking Lot Lighting



Residential Street Lighting





Trellis Arbor with Landscaping



Arched Arbor with Landscaping