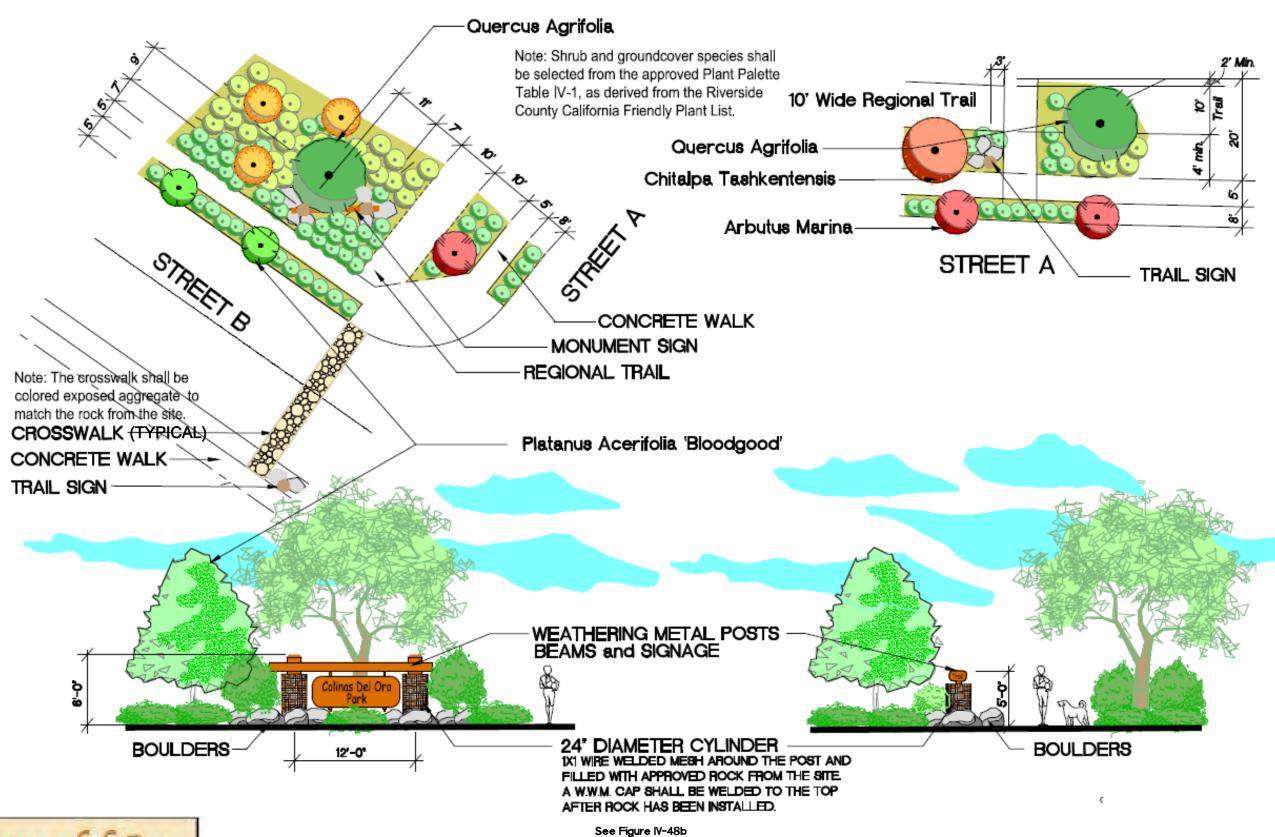

Note: All planting for SR 74 shall conform to Caltrans Planting Reguirements.

STREET "A" (BETWEEN "D" AND "B"), AND STREET "B" (BETWEEN "A" AND HWY 74)

\* DENOTES STREET "B" (BETWEEN "A" AND HWY 74)

STREET "A" (NORTH OF STREET "D"), STREET "A" (BETWEEN STREETS "D" AND "B"), AND STREET "B" (BETWEEN STREET "A" AND SR 74) – ENHANCED LOCAL STREET (66' ROW) STREETSCAPE- FIGURE IV-25