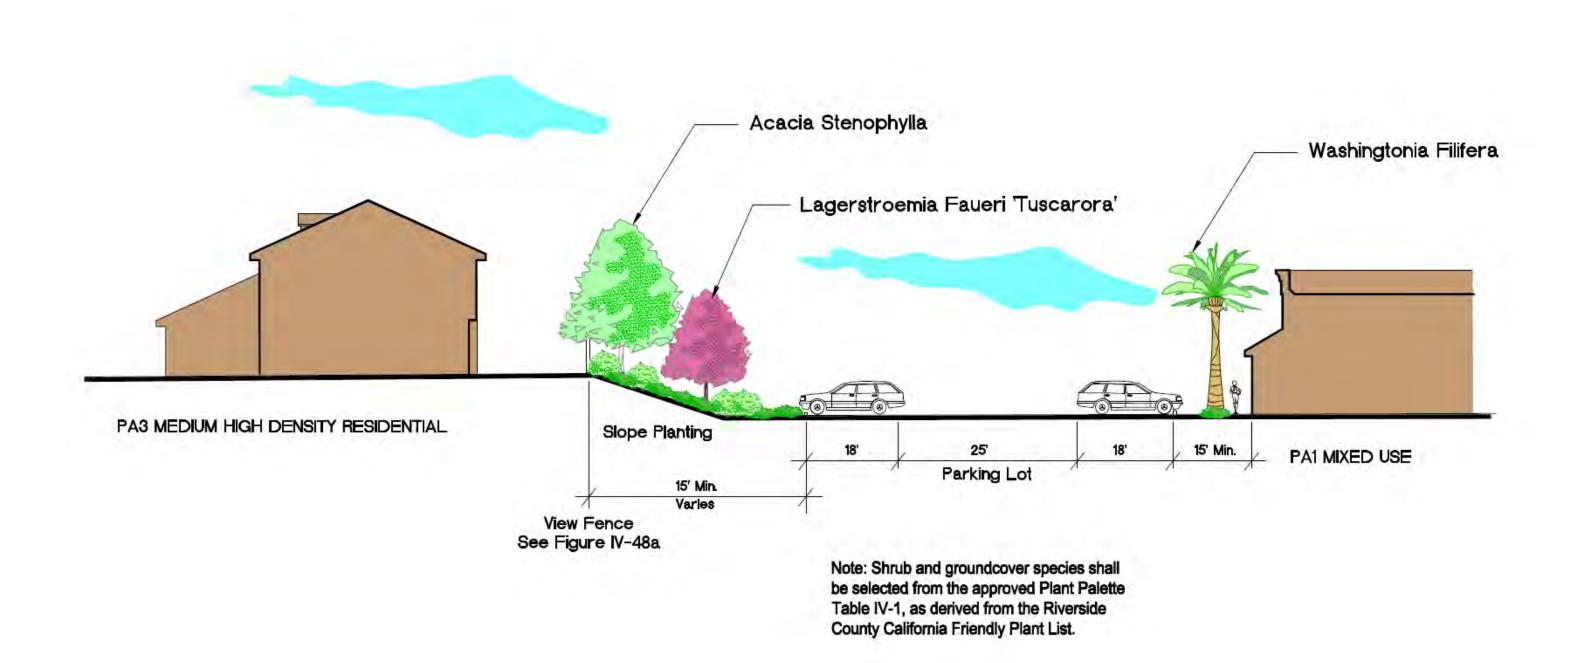

Note: All planting for SR 74 shall conform to Caltrans Planting Reguirements.

STREET "A" (BETWEEN "D" AND "B"), AND STREET "B" (BETWEEN "A" AND HWY 74)

\* DENOTES STREET "B" (BETWEEN "A" AND HWY 74)

STREET "A" (NORTH OF STREET "D"), STREET "A" (BETWEEN STREETS "D" AND "B"), AND STREET "B" (BETWEEN STREET "A" AND SR 74) – ENHANCED LOCAL STREET (66' ROW) STREETSCAPE- FIGURE IV-25