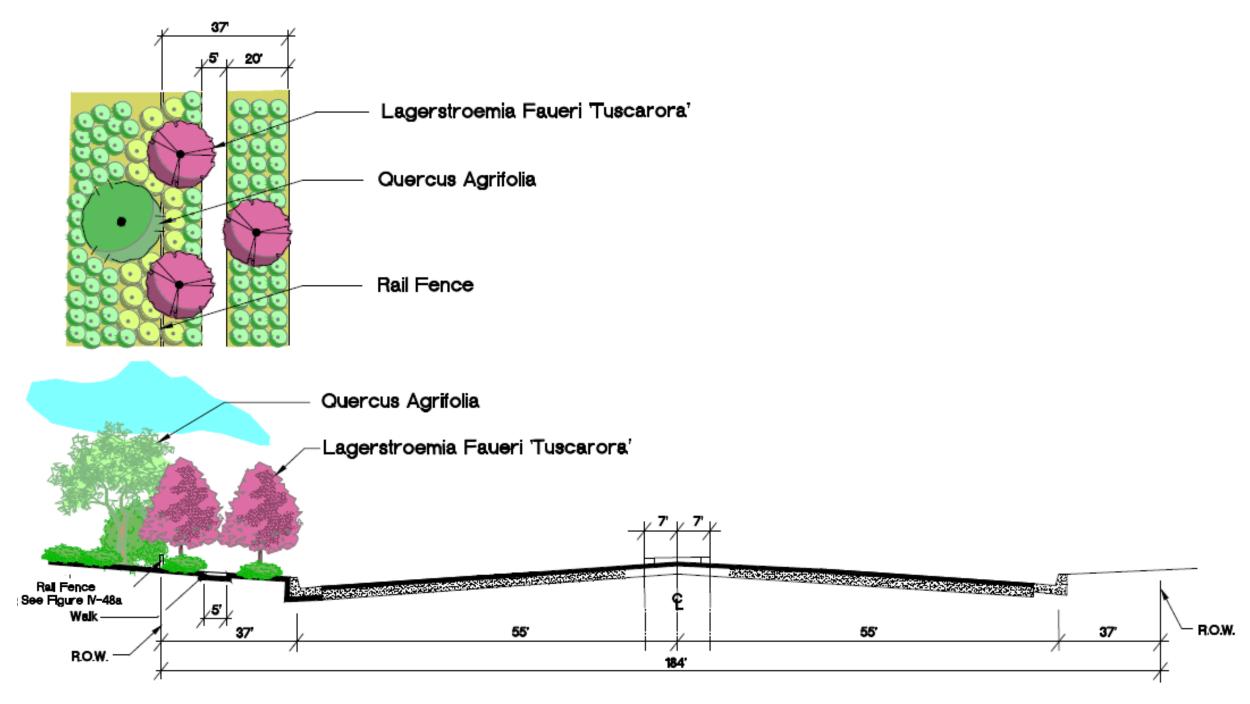

Note: All planting for SR 74 shall conform to Caltrans Planting Reguirements.

STREET "A" (BETWEEN "D" AND "B"), AND STREET "B" (BETWEEN "A" AND HWY 74)

\* DENOTES STREET "B" (BETWEEN "A" AND HWY 74)

STREET "A" (NORTH OF STREET "D"), STREET "A" (BETWEEN STREETS "D" AND "B"), AND STREET "B" (BETWEEN STREET "A" AND SR 74) – ENHANCED LOCAL STREET (66' ROW) STREETSCAPE- FIGURE IV-25