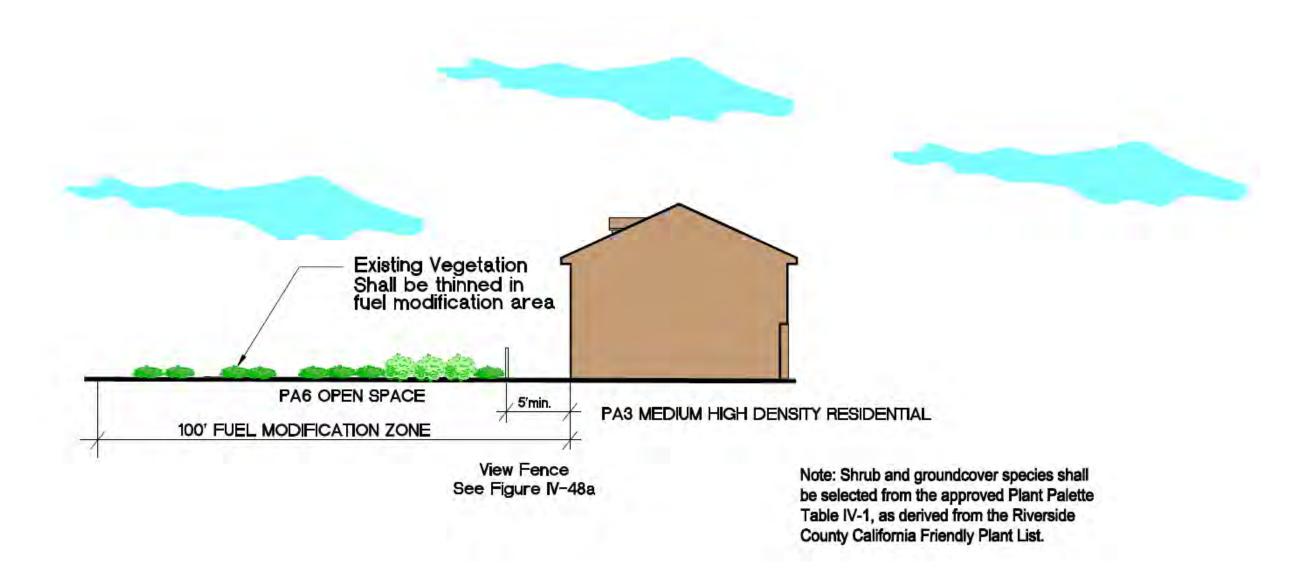

Note: All planting for SR 74 shall conform to Caltrans Planting Reguirements.

STREET "A" (BETWEEN "D" AND "B"), AND STREET "B" (BETWEEN "A" AND HWY 74)

\* DENOTES STREET "B" (BETWEEN "A" AND HWY 74)

STREET "A" (NORTH OF STREET "D"), STREET "A" (BETWEEN STREETS "D" AND "B"), AND STREET "B" (BETWEEN STREET "A" AND SR 74) – ENHANCED LOCAL STREET (66' ROW) STREETSCAPE- FIGURE IV-25