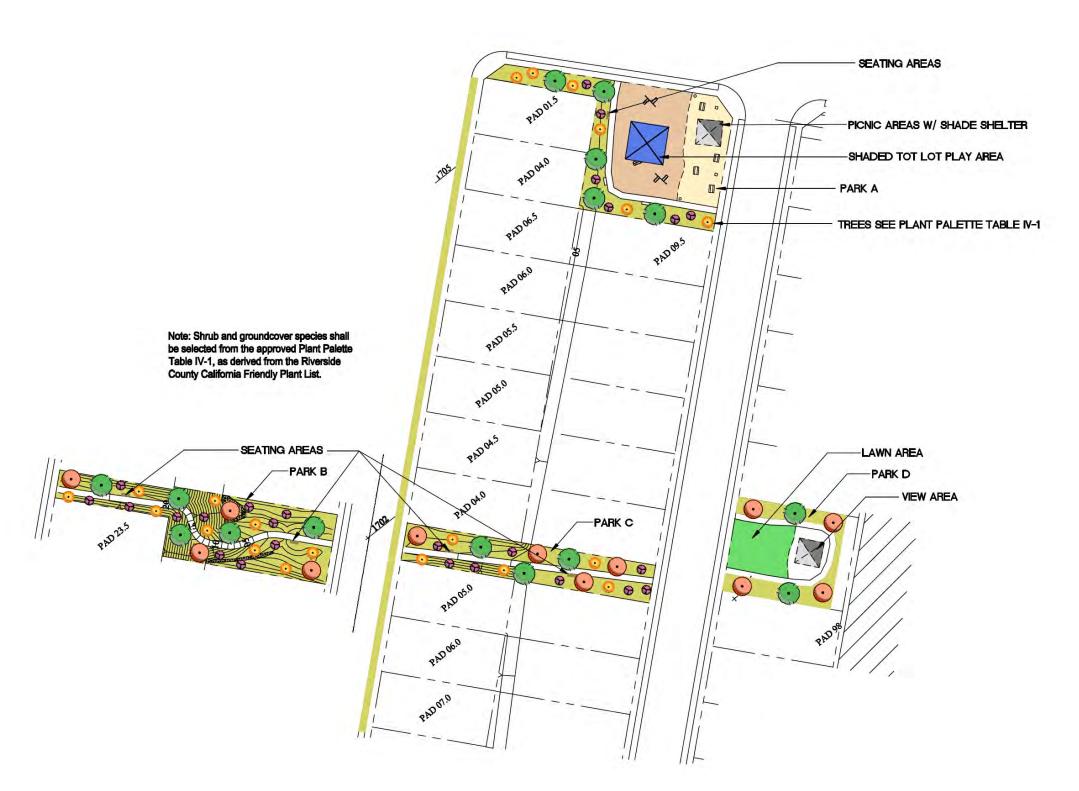

Note: All planting for SR 74 shall conform to Caltrans Planting Reguirements.





STREET "A" (BETWEEN "D" AND "B"), AND STREET "B" (BETWEEN "A" AND HWY 74)

\* DENOTES STREET "B" (BETWEEN "A" AND HWY 74)

STREET "A" (NORTH OF STREET "D"), STREET "A" (BETWEEN STREETS "D" AND "B"), AND STREET "B" (BETWEEN STREET "A" AND SR 74) – ENHANCED LOCAL STREET (66' ROW) STREETSCAPE- FIGURE IV-25









































































Rock Scramble Play Area



Water Spalsh Play Area



Waterfall



Dog Park



Tot Lot



Dog Park

























Bollard Style Trail Light



Crookneck Trail Lighting



Nostalgic Trail lighting

















Use of Rocks



Native Vegetation



Colored Gravel and Native Vegetaion



Use of Cobbles and Stone





Commercial Wall Pack Lighting



**Commercial Center Lighting** 



Commercial Signage Lighting



Commercial Parking Lot Lighting



Residential Street Lighting





Trellis Arbor with Landscaping



Arched Arbor with Landscaping