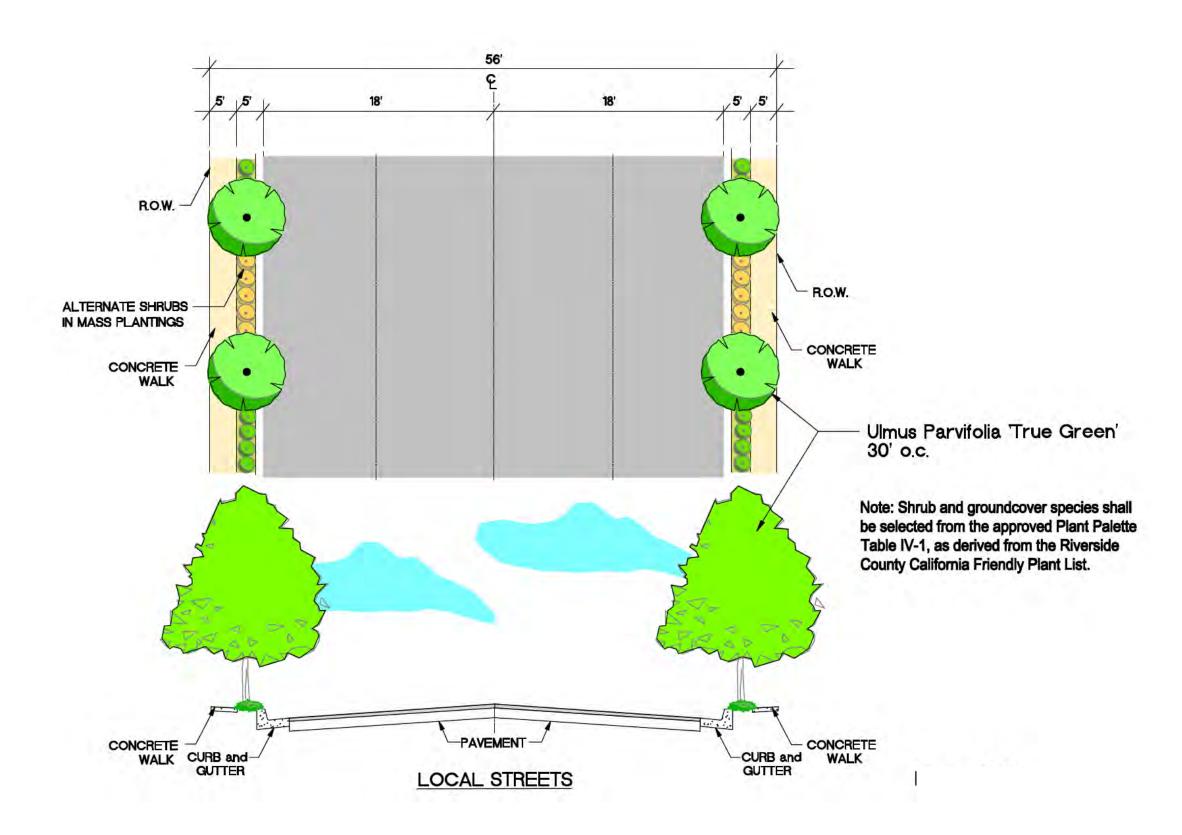

Note: All planting for SR 74 shall conform to Caltrans Planting Reguirements.





STREET "A" (BETWEEN "D" AND "B"), AND STREET "B" (BETWEEN "A" AND HWY 74)

\* DENOTES STREET "B" (BETWEEN "A" AND HWY 74)

STREET "A" (NORTH OF STREET "D"), STREET "A" (BETWEEN STREETS "D" AND "B"), AND STREET "B" (BETWEEN STREET "A" AND SR 74) – ENHANCED LOCAL STREET (66' ROW) STREETSCAPE- FIGURE IV-25









































































Rock Scramble Play Area



Water Spalsh Play Area



Waterfall



Dog Park



Tot Lot



Dog Park

























Bollard Style Trail Light



Crookneck Trail Lighting



Nostalgic Trail lighting

















Use of Rocks



Native Vegetation



Colored Gravel and Native Vegetaion



Use of Cobbles and Stone





Commercial Wall Pack Lighting



**Commercial Center Lighting** 



Commercial Signage Lighting



Commercial Parking Lot Lighting



Residential Street Lighting





Trellis Arbor with Landscaping



Arched Arbor with Landscaping