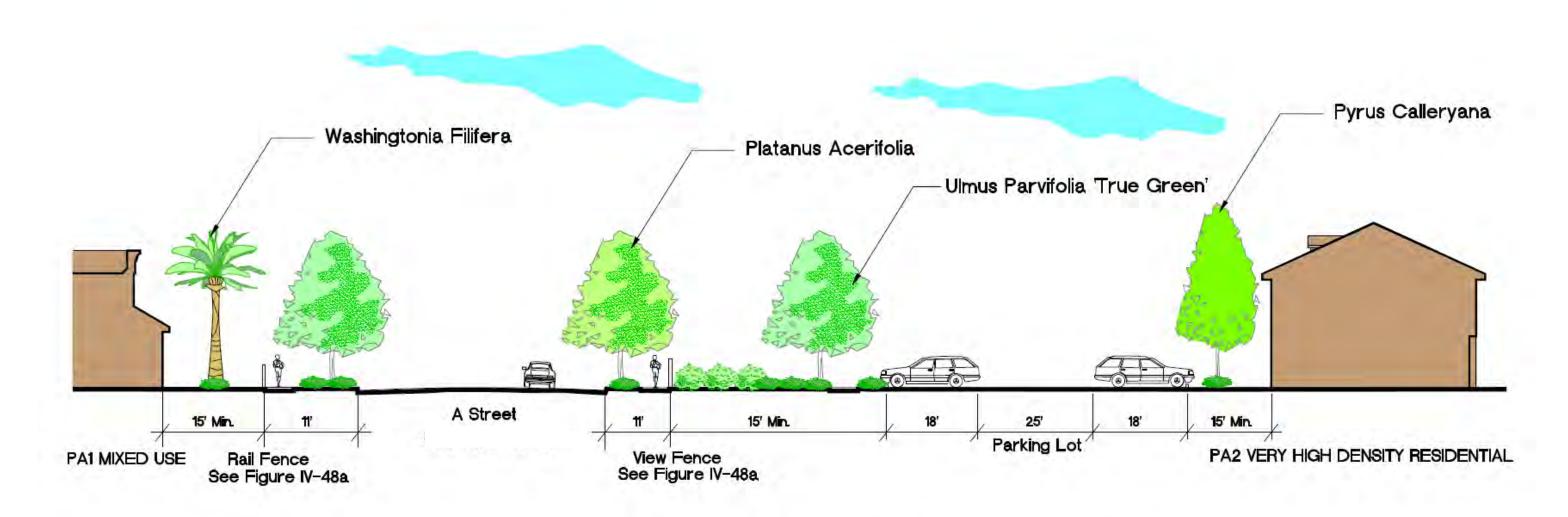

Note: All planting for SR 74 shall conform to Caltrans Planting Reguirements.

STREET "A" (BETWEEN "D" AND "B"), AND STREET "B" (BETWEEN "A" AND HWY 74)

\* DENOTES STREET "B" (BETWEEN "A" AND HWY 74)

STREET "A" (NORTH OF STREET "D"), STREET "A" (BETWEEN STREETS "D" AND "B"), AND STREET "B" (BETWEEN STREET "A" AND SR 74) – ENHANCED LOCAL STREET (66' ROW) STREETSCAPE- FIGURE IV-25