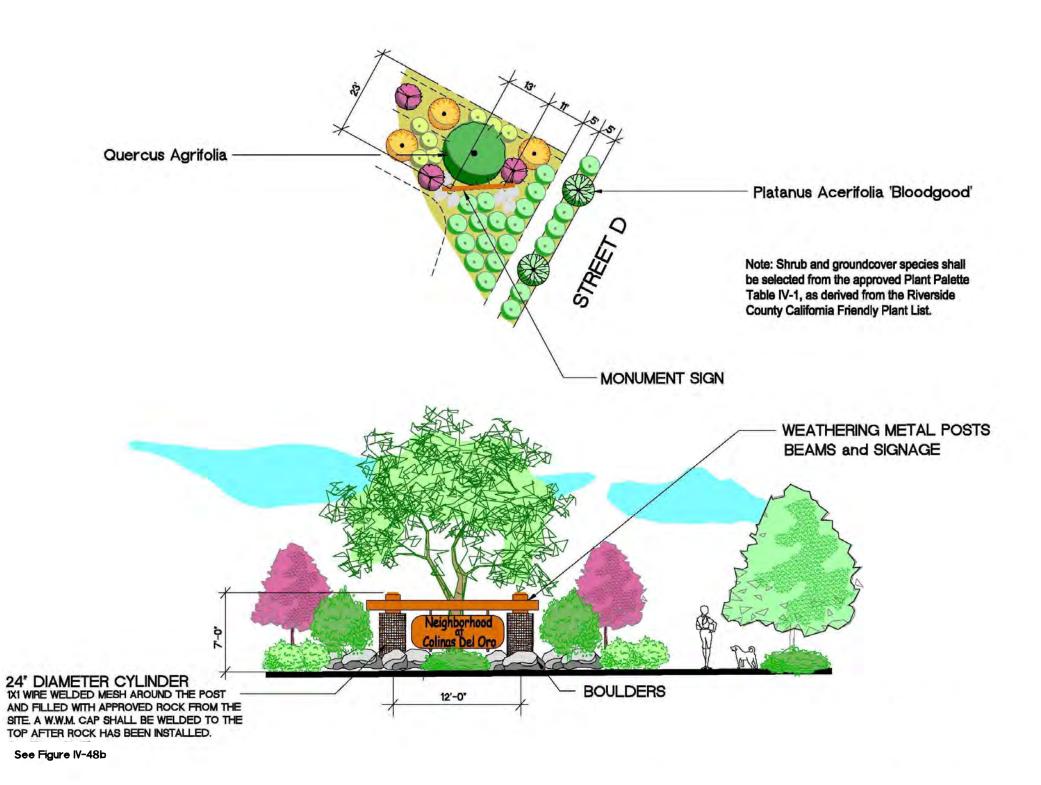

Note: All planting for SR 74 shall conform to Caltrans Planting Reguirements.

STREET "A" (BETWEEN "D" AND "B"), AND STREET "B" (BETWEEN "A" AND HWY 74)

\* DENOTES STREET "B" (BETWEEN "A" AND HWY 74)

STREET "A" (NORTH OF STREET "D"), STREET "A" (BETWEEN STREETS "D" AND "B"), AND STREET "B" (BETWEEN STREET "A" AND SR 74) – ENHANCED LOCAL STREET (66' ROW) STREETSCAPE- FIGURE IV-25