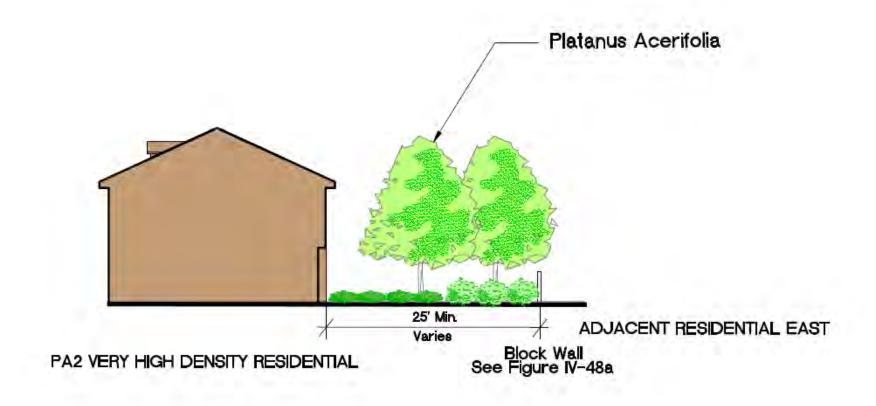

Note: All planting for SR 74 shall conform to Caltrans Planting Reguirements.

STREET "A" (BETWEEN "D" AND "B"), AND STREET "B" (BETWEEN "A" AND HWY 74)

\* DENOTES STREET "B" (BETWEEN "A" AND HWY 74)

STREET "A" (NORTH OF STREET "D"), STREET "A" (BETWEEN STREETS "D" AND "B"), AND STREET "B" (BETWEEN STREET "A" AND SR 74) – ENHANCED LOCAL STREET (66' ROW) STREETSCAPE- FIGURE IV-25