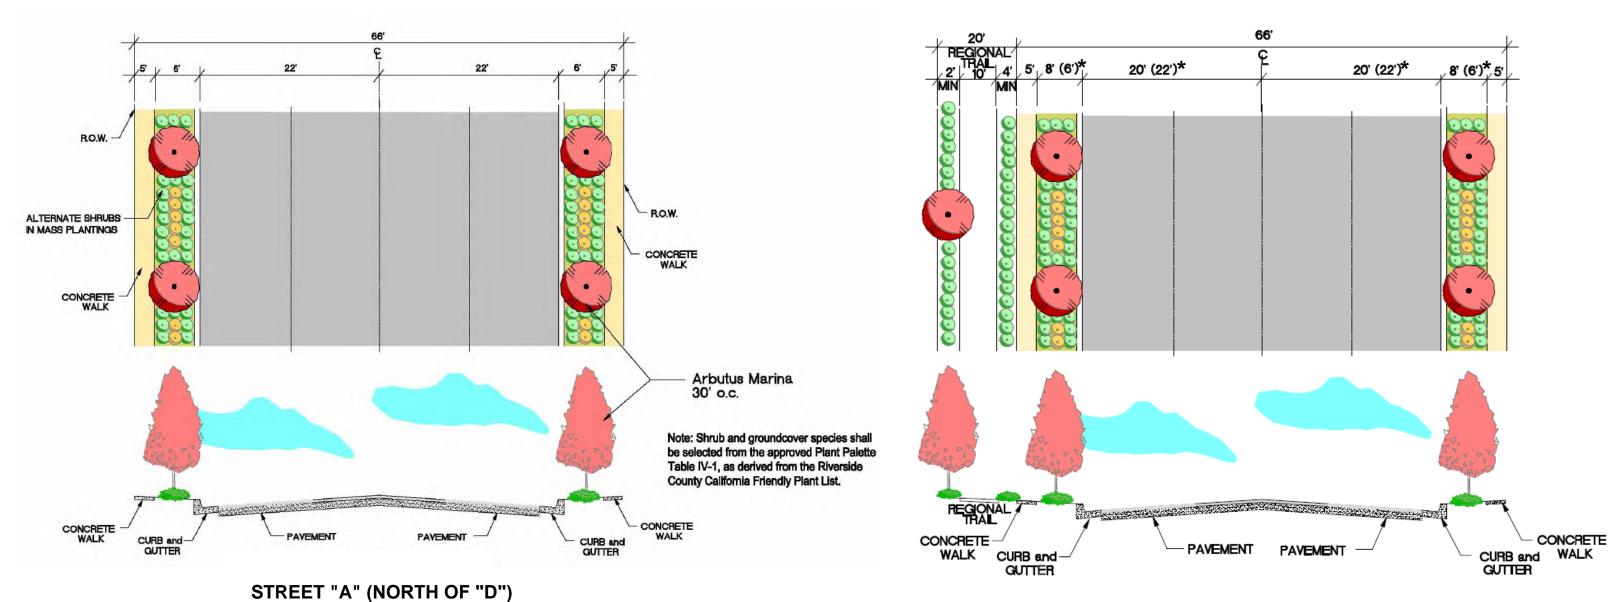

Note: All planting for SR 74 shall conform to Caltrans Planting Reguirements.

STREET "A" (BETWEEN "D" AND "B"), AND STREET "B" (BETWEEN "A" AND HWY 74)

\* DENOTES STREET "B" (BETWEEN "A" AND HWY 74)

STREET "A" (NORTH OF STREET "D"), STREET "A" (BETWEEN STREETS "D" AND "B"), AND STREET "B" (BETWEEN STREET "A" AND SR 74) – ENHANCED LOCAL STREET (66' ROW) STREETSCAPE- FIGURE IV-25