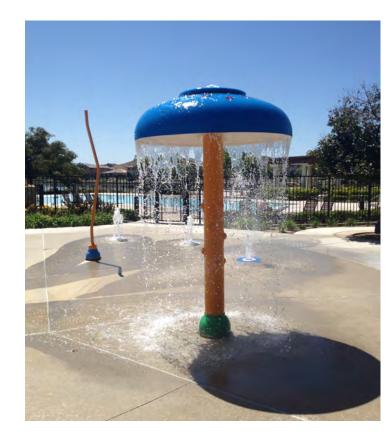

Rock Scramble Play Area

Water Spalsh Play Area

Waterfall

Dog Park

Tot Lot

Dog Park

Bollard Style Trail Light

Crookneck Trail Lighting