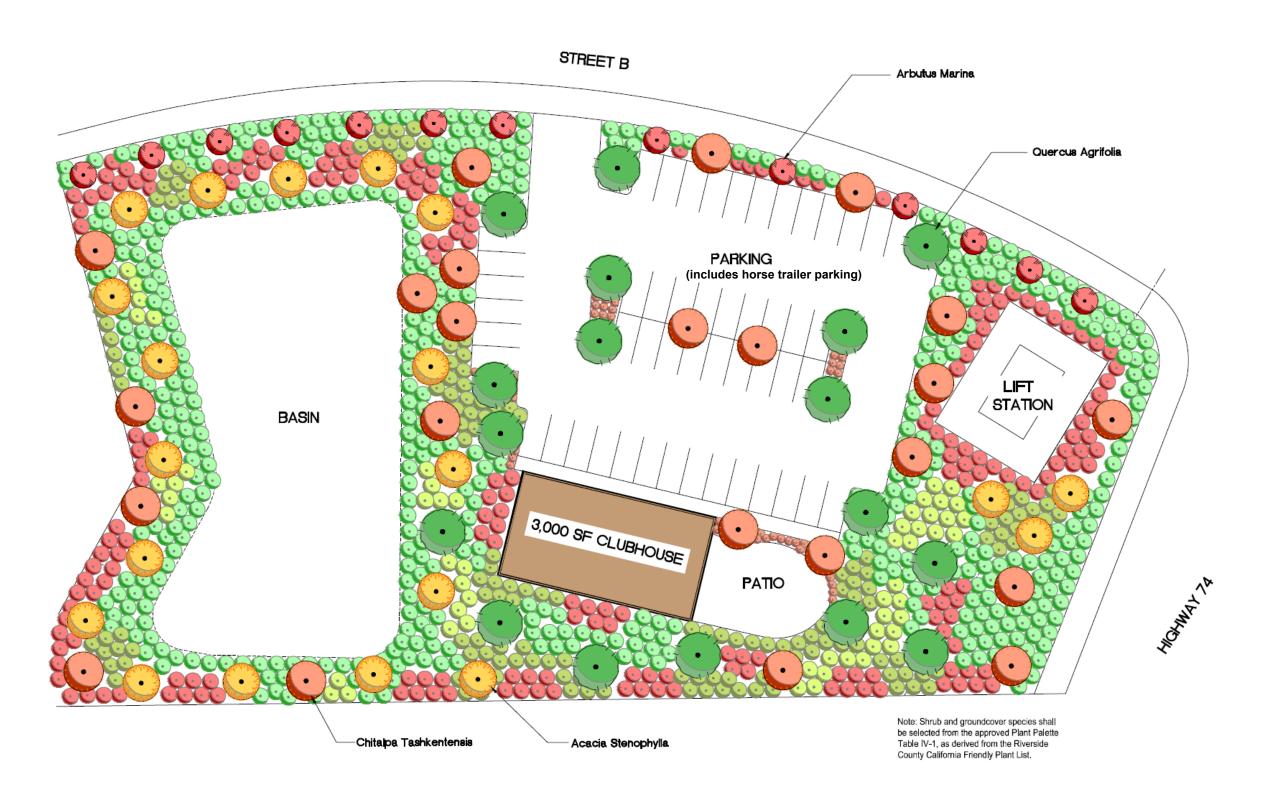

Note: All planting for SR 74 shall conform to Caltrans Planting Reguirements.





STREET "A" (BETWEEN "D" AND "B"), AND STREET "B" (BETWEEN "A" AND HWY 74)

\* DENOTES STREET "B" (BETWEEN "A" AND HWY 74)

STREET "A" (NORTH OF STREET "D"), STREET "A" (BETWEEN STREETS "D" AND "B"), AND STREET "B" (BETWEEN STREET "A" AND SR 74) – ENHANCED LOCAL STREET (66' ROW) STREETSCAPE- FIGURE IV-25









































































Rock Scramble Play Area



Water Spalsh Play Area



Waterfall



Dog Park



Tot Lot



Dog Park

























Bollard Style Trail Light



Crookneck Trail Lighting



Nostalgic Trail lighting

















Use of Rocks



Native Vegetation



Colored Gravel and Native Vegetaion



Use of Cobbles and Stone





Commercial Wall Pack Lighting



**Commercial Center Lighting** 



Commercial Signage Lighting



Commercial Parking Lot Lighting



Residential Street Lighting





Trellis Arbor with Landscaping



Arched Arbor with Landscaping