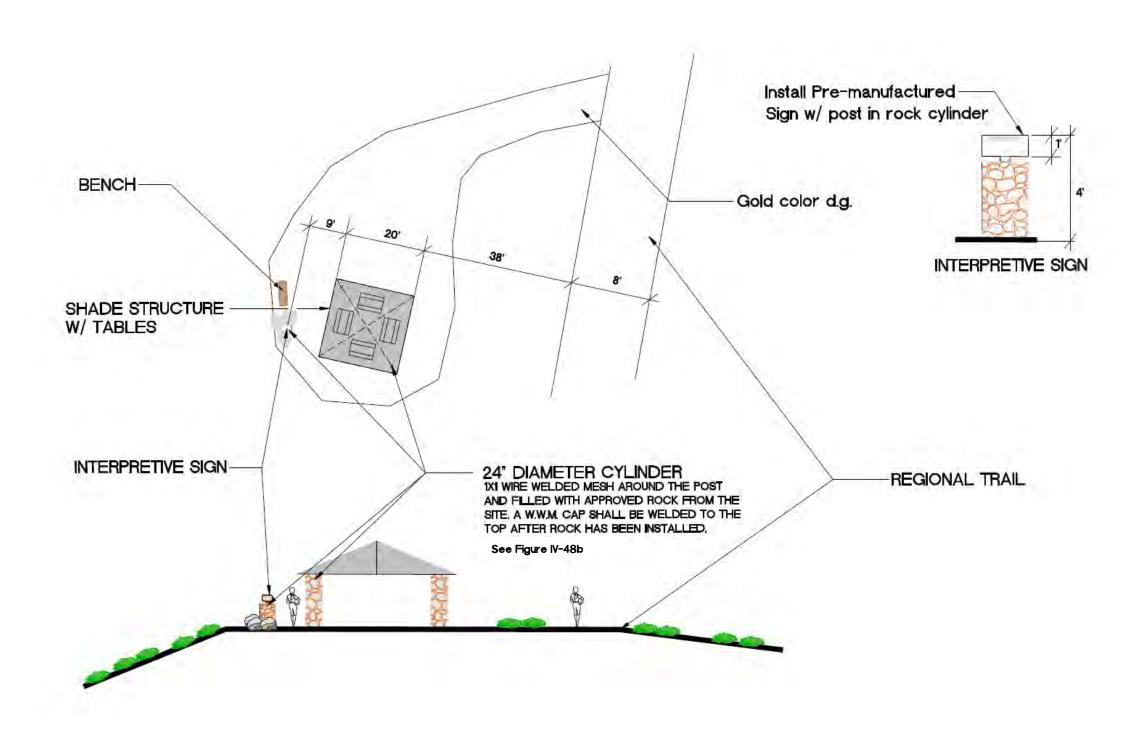

Nostalgic Trail lighting

Use of Rocks

Native Vegetation

Colored Gravel and Native Vegetaion

Use of Cobbles and Stone

Commercial Wall Pack Lighting

**Commercial Center Lighting** 

Commercial Signage Lighting