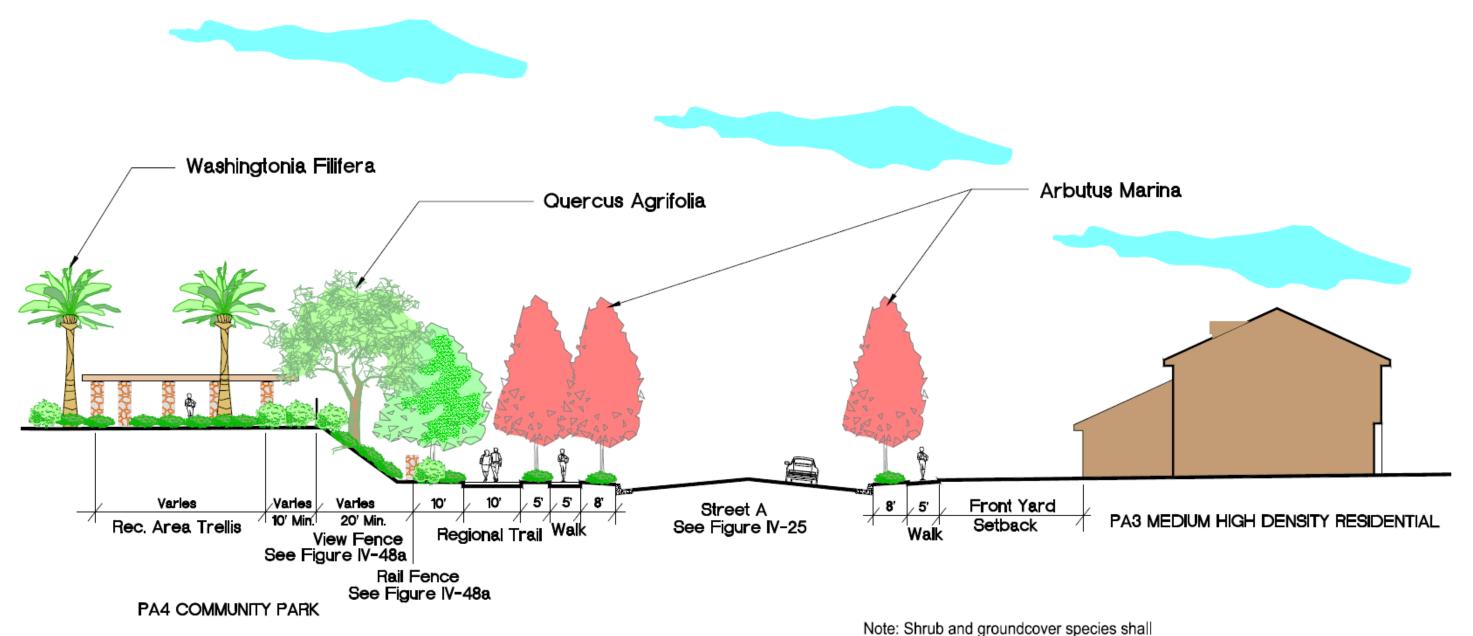

Note: All planting for SR 74 shall conform to Caltrans Planting Reguirements.

STREET "A" (BETWEEN "D" AND "B"), AND STREET "B" (BETWEEN "A" AND HWY 74)

\* DENOTES STREET "B" (BETWEEN "A" AND HWY 74)

STREET "A" (NORTH OF STREET "D"), STREET "A" (BETWEEN STREETS "D" AND "B"), AND STREET "B" (BETWEEN STREET "A" AND SR 74) – ENHANCED LOCAL STREET (66' ROW) STREETSCAPE- FIGURE IV-25