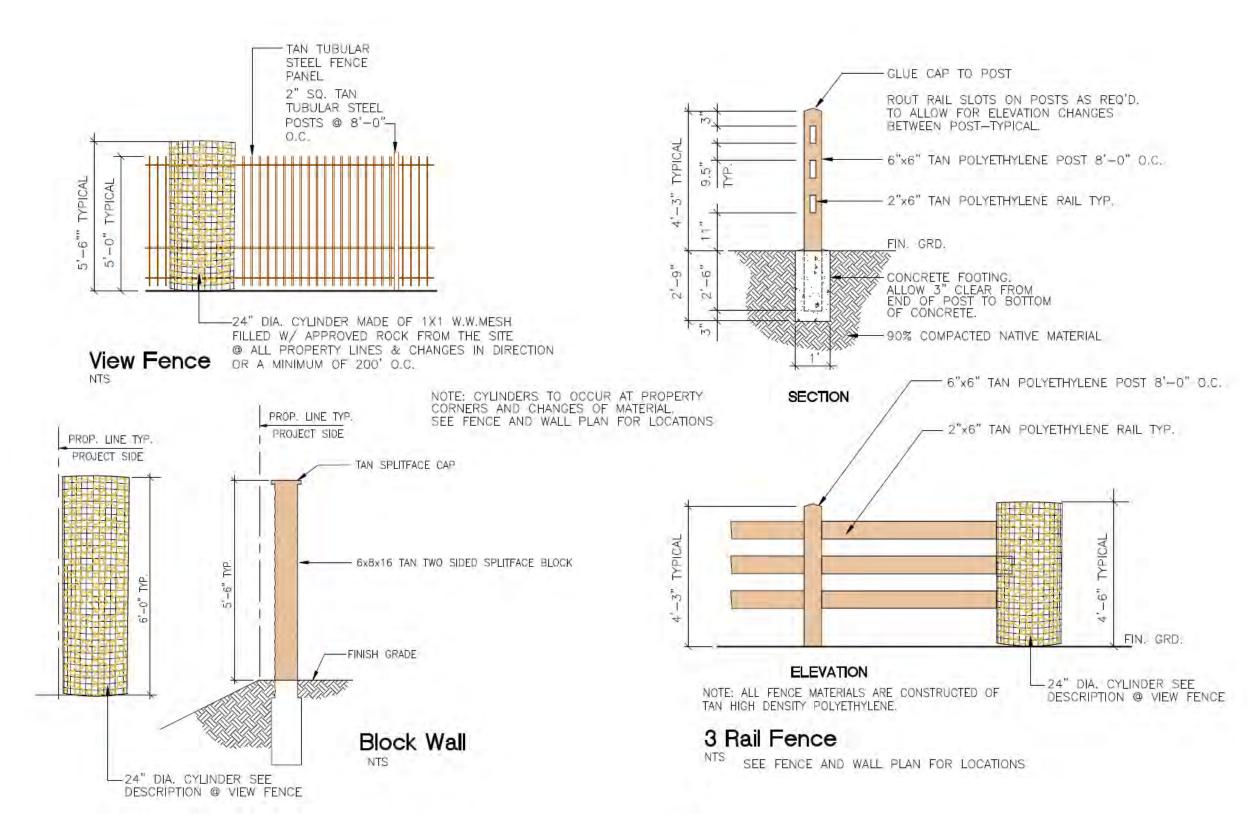

Note: All planting for SR 74 shall conform to Caltrans Planting Reguirements.

STREET "A" (BETWEEN "D" AND "B"), AND STREET "B" (BETWEEN "A" AND HWY 74)

\* DENOTES STREET "B" (BETWEEN "A" AND HWY 74)

STREET "A" (NORTH OF STREET "D"), STREET "A" (BETWEEN STREETS "D" AND "B"), AND STREET "B" (BETWEEN STREET "A" AND SR 74) – ENHANCED LOCAL STREET (66' ROW) STREETSCAPE- FIGURE IV-25