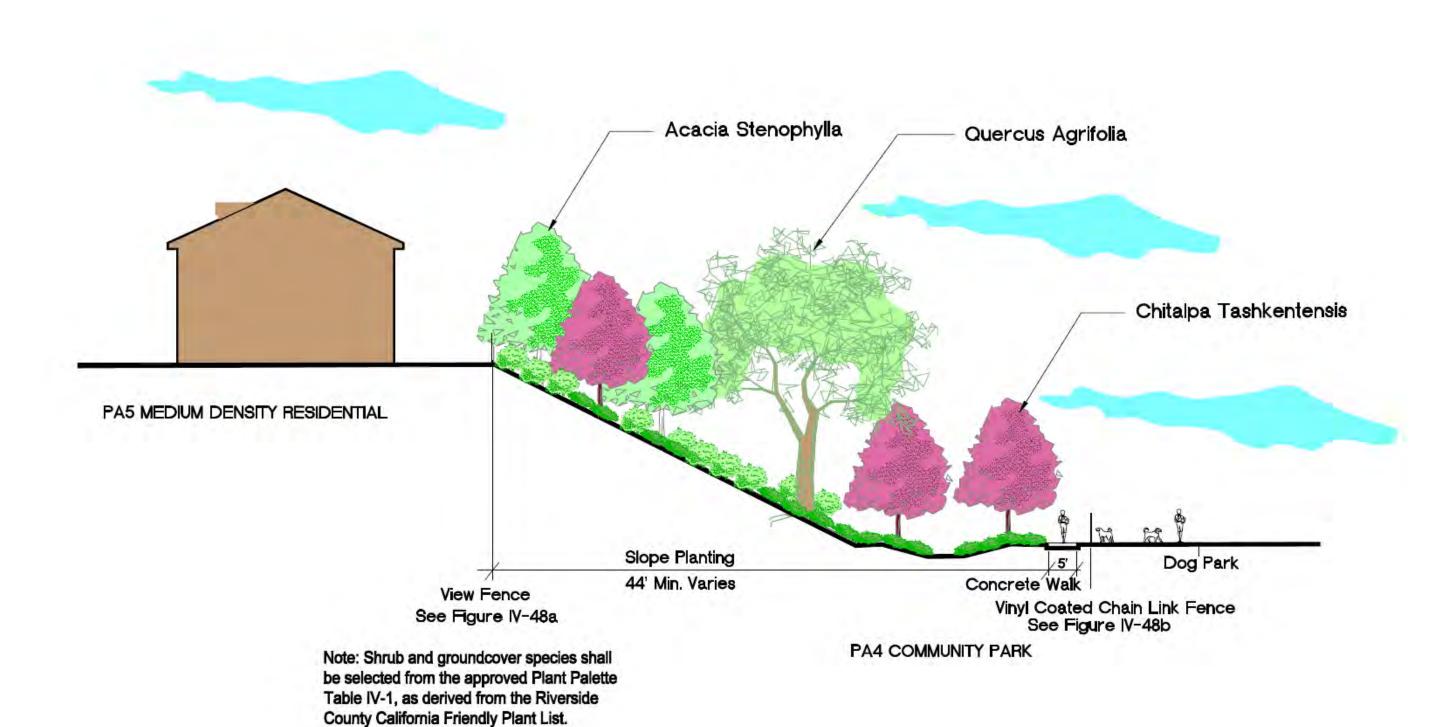

Note: All planting for SR 74 shall conform to Caltrans Planting Reguirements.

STREET "A" (BETWEEN "D" AND "B"), AND STREET "B" (BETWEEN "A" AND HWY 74)

\* DENOTES STREET "B" (BETWEEN "A" AND HWY 74)

STREET "A" (NORTH OF STREET "D"), STREET "A" (BETWEEN STREETS "D" AND "B"), AND STREET "B" (BETWEEN STREET "A" AND SR 74) – ENHANCED LOCAL STREET (66' ROW) STREETSCAPE- FIGURE IV-25