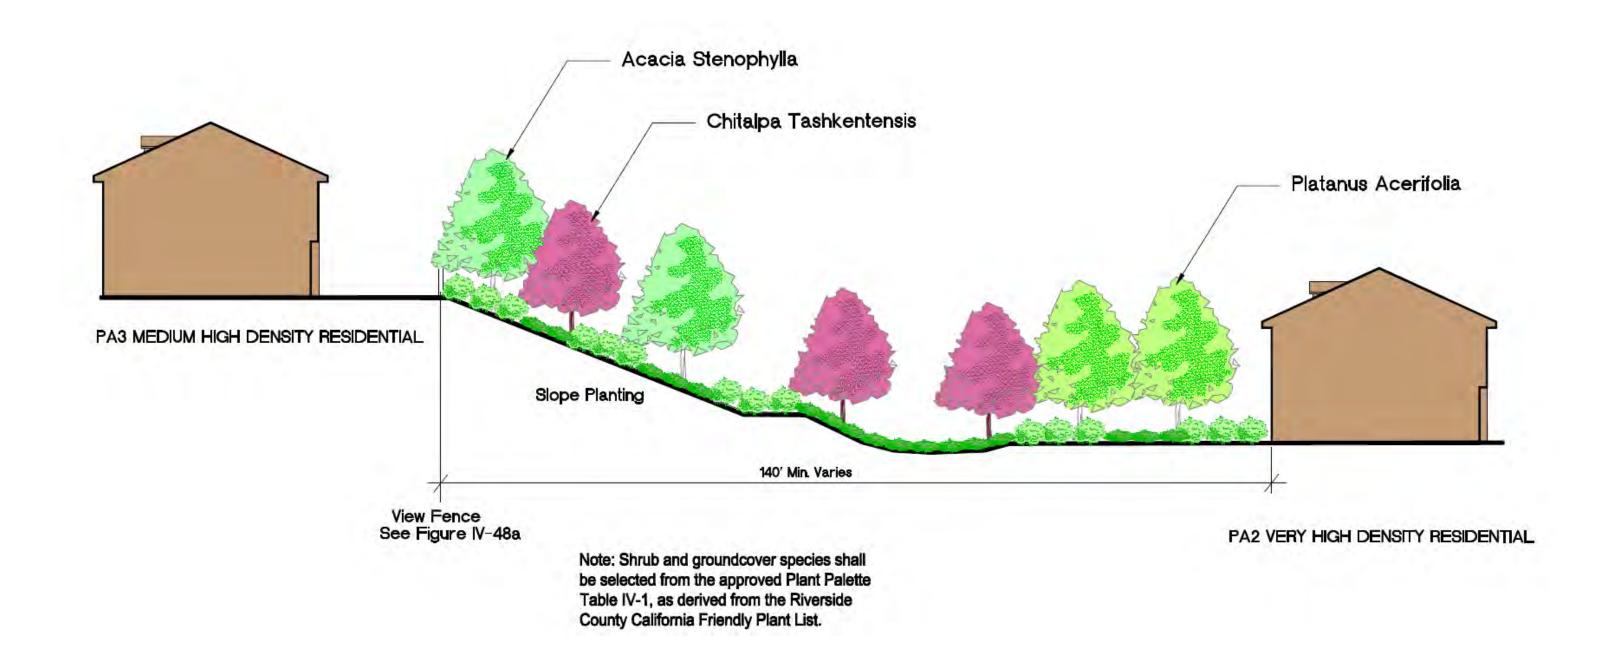

Note: All planting for SR 74 shall conform to Caltrans Planting Reguirements.

STREET "A" (BETWEEN "D" AND "B"), AND STREET "B" (BETWEEN "A" AND HWY 74)

\* DENOTES STREET "B" (BETWEEN "A" AND HWY 74)

STREET "A" (NORTH OF STREET "D"), STREET "A" (BETWEEN STREETS "D" AND "B"), AND STREET "B" (BETWEEN STREET "A" AND SR 74) – ENHANCED LOCAL STREET (66' ROW) STREETSCAPE- FIGURE IV-25