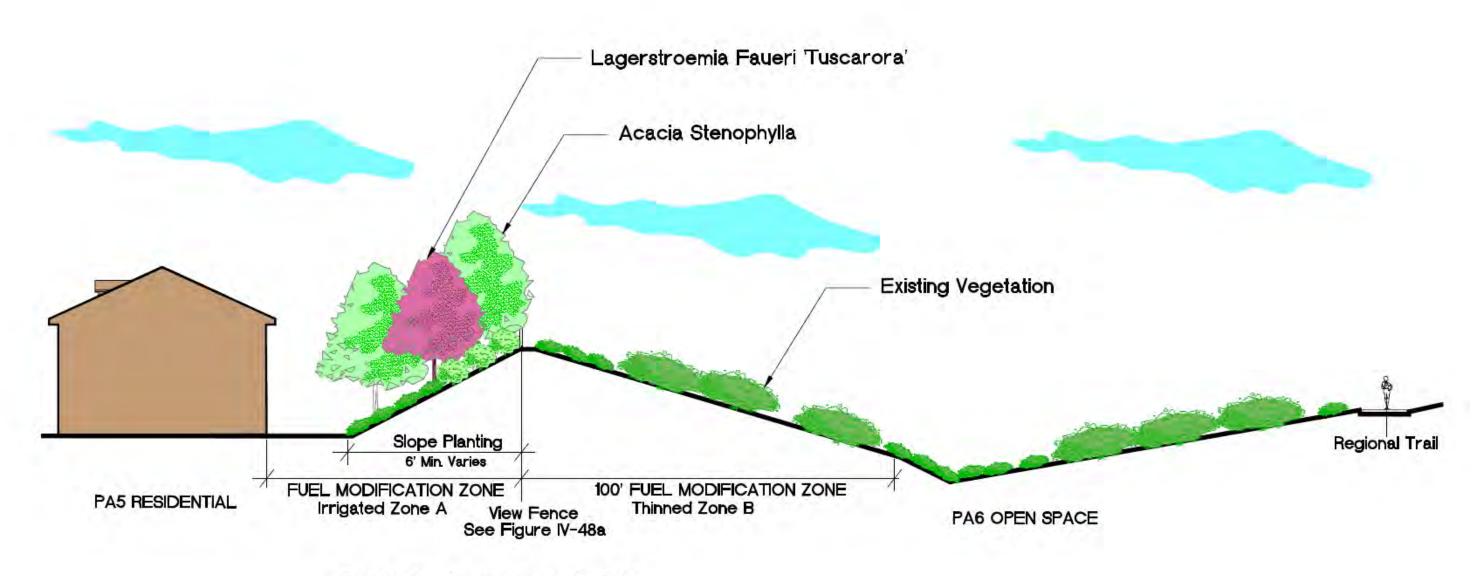

Note: All planting for SR 74 shall conform to Caltrans Planting Reguirements.

STREET "A" (BETWEEN "D" AND "B"), AND STREET "B" (BETWEEN "A" AND HWY 74)

\* DENOTES STREET "B" (BETWEEN "A" AND HWY 74)

STREET "A" (NORTH OF STREET "D"), STREET "A" (BETWEEN STREETS "D" AND "B"), AND STREET "B" (BETWEEN STREET "A" AND SR 74) – ENHANCED LOCAL STREET (66' ROW) STREETSCAPE- FIGURE IV-25