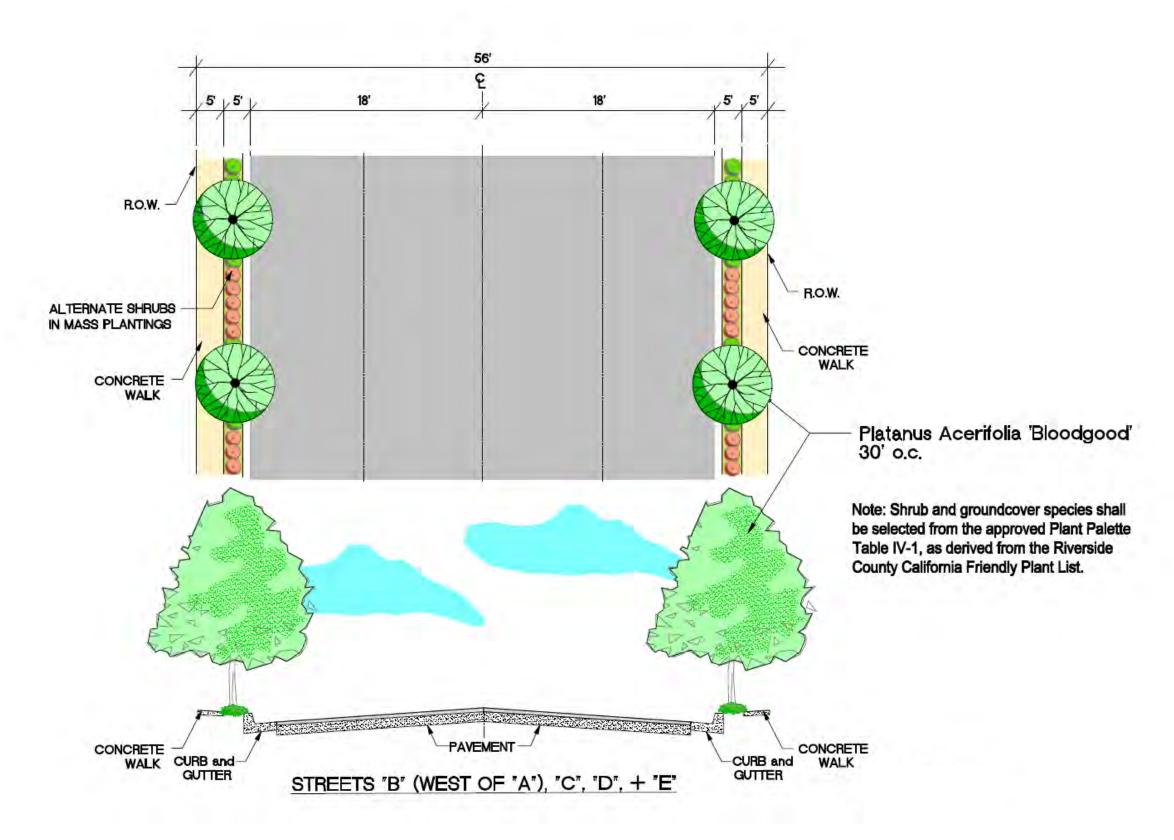

Note: All planting for SR 74 shall conform to Caltrans Planting Reguirements.

STREET "A" (BETWEEN "D" AND "B"), AND STREET "B" (BETWEEN "A" AND HWY 74)

\* DENOTES STREET "B" (BETWEEN "A" AND HWY 74)

STREET "A" (NORTH OF STREET "D"), STREET "A" (BETWEEN STREETS "D" AND "B"), AND STREET "B" (BETWEEN STREET "A" AND SR 74) – ENHANCED LOCAL STREET (66' ROW) STREETSCAPE- FIGURE IV-25