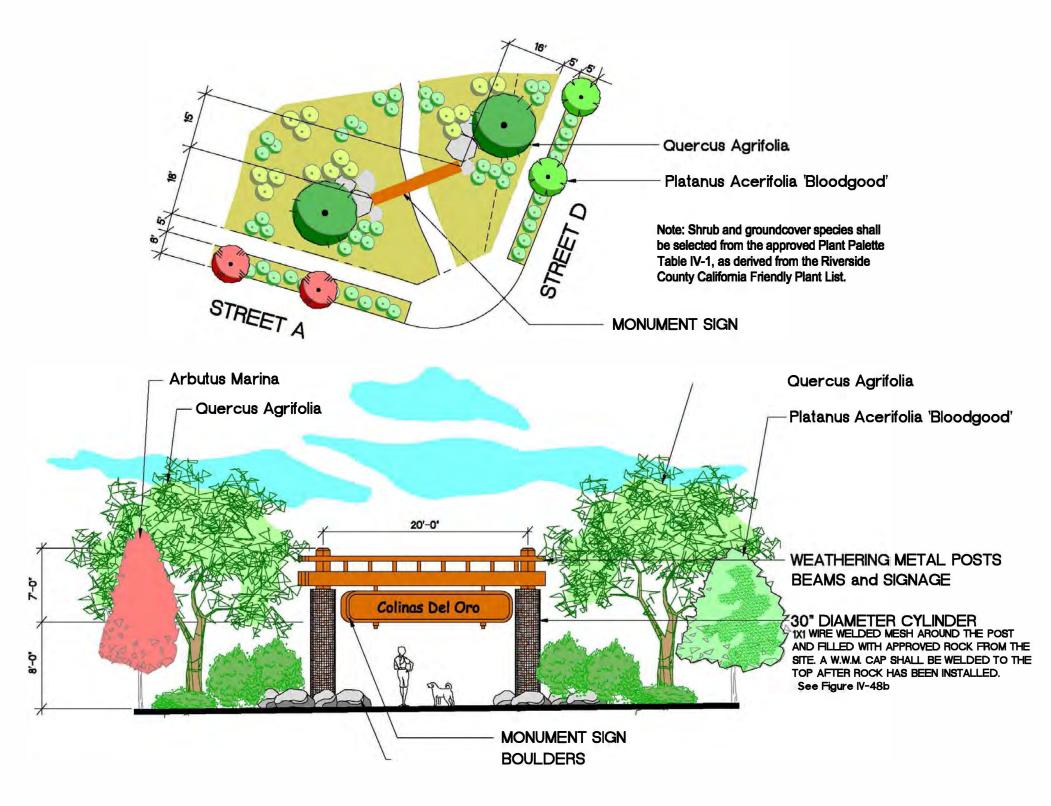

Note: All planting for SR 74 shall conform to Caltrans Planting Reguirements.

STREET "A" (BETWEEN "D" AND "B"), AND STREET "B" (BETWEEN "A" AND HWY 74)

\* DENOTES STREET "B" (BETWEEN "A" AND HWY 74)

STREET "A" (NORTH OF STREET "D"), STREET "A" (BETWEEN STREETS "D" AND "B"), AND STREET "B" (BETWEEN STREET "A" AND SR 74) – ENHANCED LOCAL STREET (66' ROW) STREETSCAPE- FIGURE IV-25