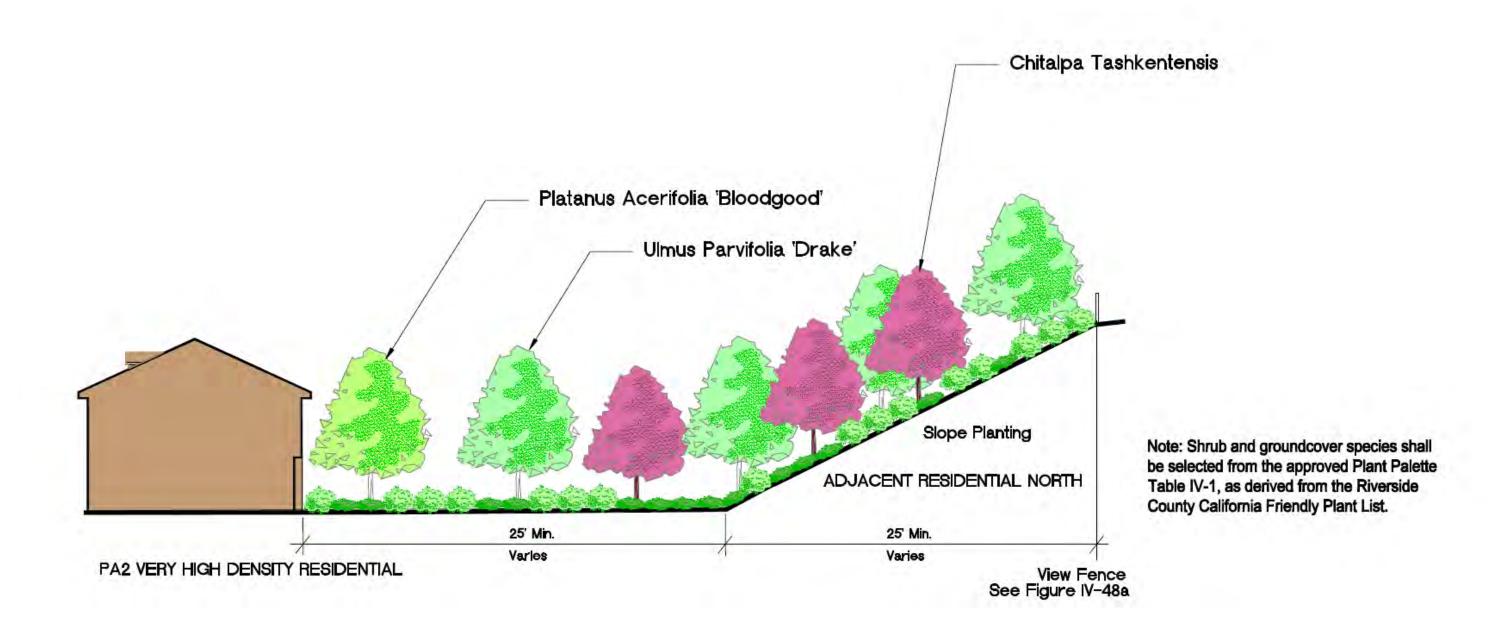

Note: All planting for SR 74 shall conform to Caltrans Planting Reguirements.

STREET "A" (BETWEEN "D" AND "B"), AND STREET "B" (BETWEEN "A" AND HWY 74)

\* DENOTES STREET "B" (BETWEEN "A" AND HWY 74)

STREET "A" (NORTH OF STREET "D"), STREET "A" (BETWEEN STREETS "D" AND "B"), AND STREET "B" (BETWEEN STREET "A" AND SR 74) – ENHANCED LOCAL STREET (66' ROW) STREETSCAPE- FIGURE IV-25