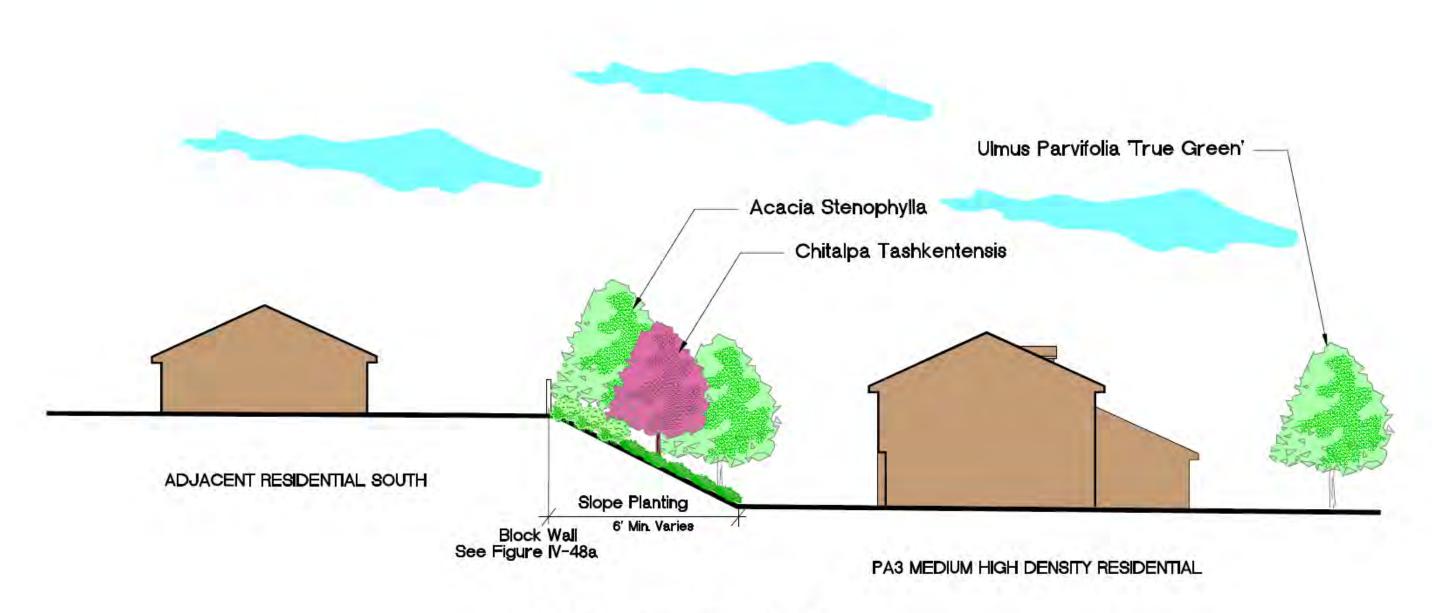

Note: All planting for SR 74 shall conform to Caltrans Planting Reguirements.

STREET "A" (BETWEEN "D" AND "B"), AND STREET "B" (BETWEEN "A" AND HWY 74)

\* DENOTES STREET "B" (BETWEEN "A" AND HWY 74)

STREET "A" (NORTH OF STREET "D"), STREET "A" (BETWEEN STREETS "D" AND "B"), AND STREET "B" (BETWEEN STREET "A" AND SR 74) – ENHANCED LOCAL STREET (66' ROW) STREETSCAPE- FIGURE IV-25