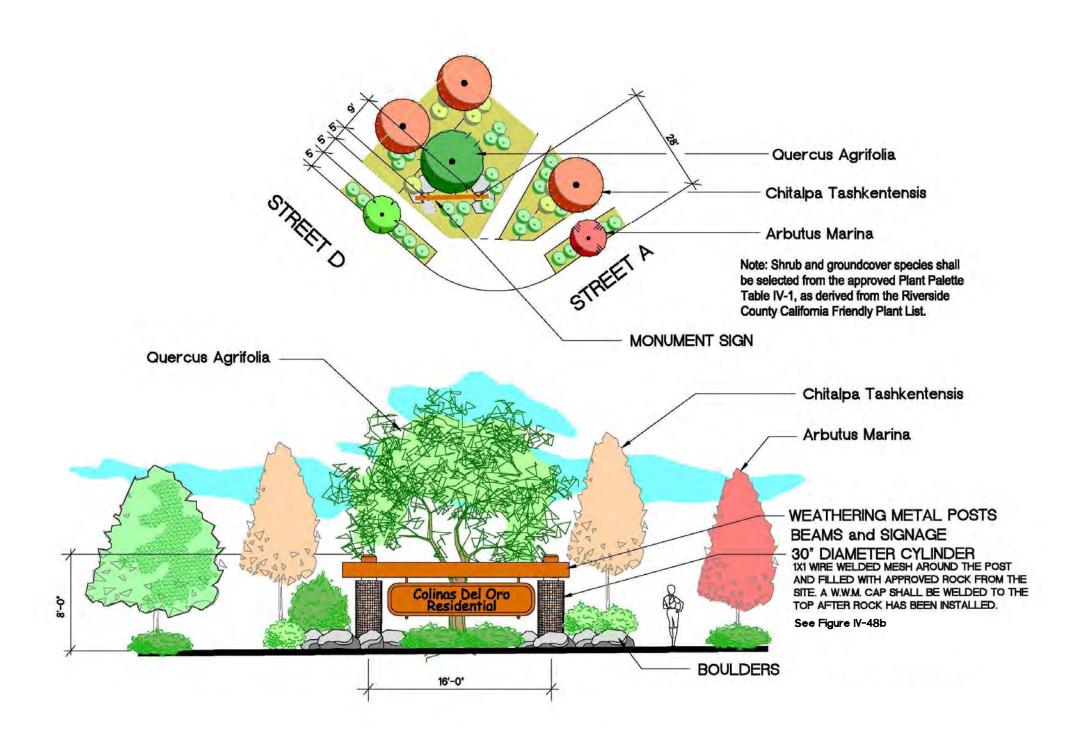

Note: All planting for SR 74 shall conform to Caltrans Planting Reguirements.

STREET "A" (BETWEEN "D" AND "B"), AND STREET "B" (BETWEEN "A" AND HWY 74)

\* DENOTES STREET "B" (BETWEEN "A" AND HWY 74)

STREET "A" (NORTH OF STREET "D"), STREET "A" (BETWEEN STREETS "D" AND "B"), AND STREET "B" (BETWEEN STREET "A" AND SR 74) – ENHANCED LOCAL STREET (66' ROW) STREETSCAPE- FIGURE IV-25