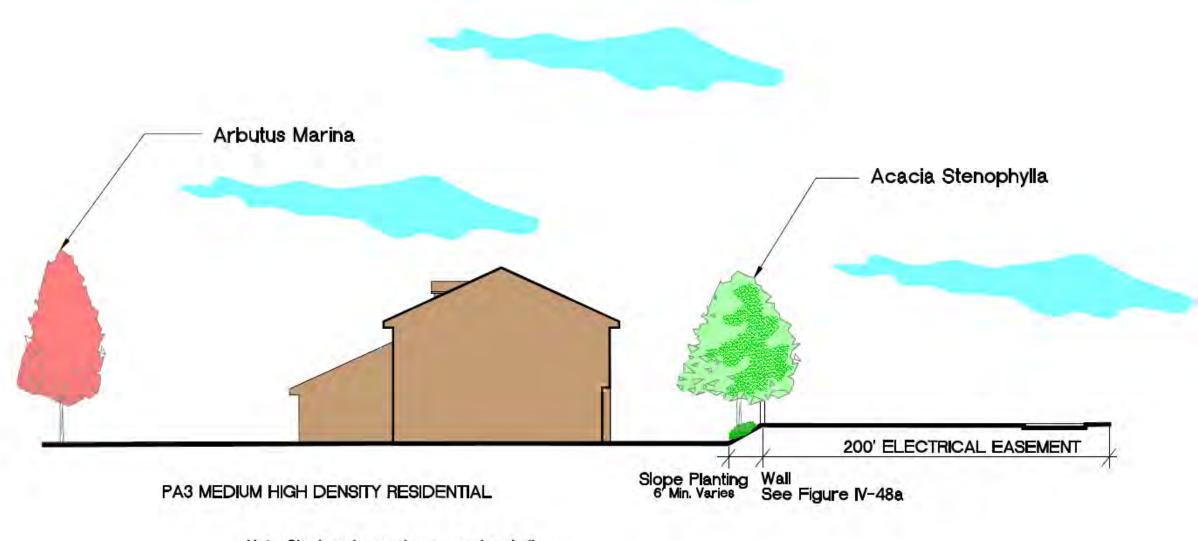

Note: All planting for SR 74 shall conform to Caltrans Planting Reguirements.





STREET "A" (BETWEEN "D" AND "B"), AND STREET "B" (BETWEEN "A" AND HWY 74)

\* DENOTES STREET "B" (BETWEEN "A" AND HWY 74)

STREET "A" (NORTH OF STREET "D"), STREET "A" (BETWEEN STREETS "D" AND "B"), AND STREET "B" (BETWEEN STREET "A" AND SR 74) – ENHANCED LOCAL STREET (66' ROW) STREETSCAPE- FIGURE IV-25









































































Rock Scramble Play Area



Water Spalsh Play Area



Waterfall



Dog Park



Tot Lot



Dog Park

























Bollard Style Trail Light



Crookneck Trail Lighting



Nostalgic Trail lighting

















Use of Rocks



Native Vegetation



Colored Gravel and Native Vegetaion



Use of Cobbles and Stone





Commercial Wall Pack Lighting



**Commercial Center Lighting** 



Commercial Signage Lighting



Commercial Parking Lot Lighting



Residential Street Lighting





Trellis Arbor with Landscaping



Arched Arbor with Landscaping