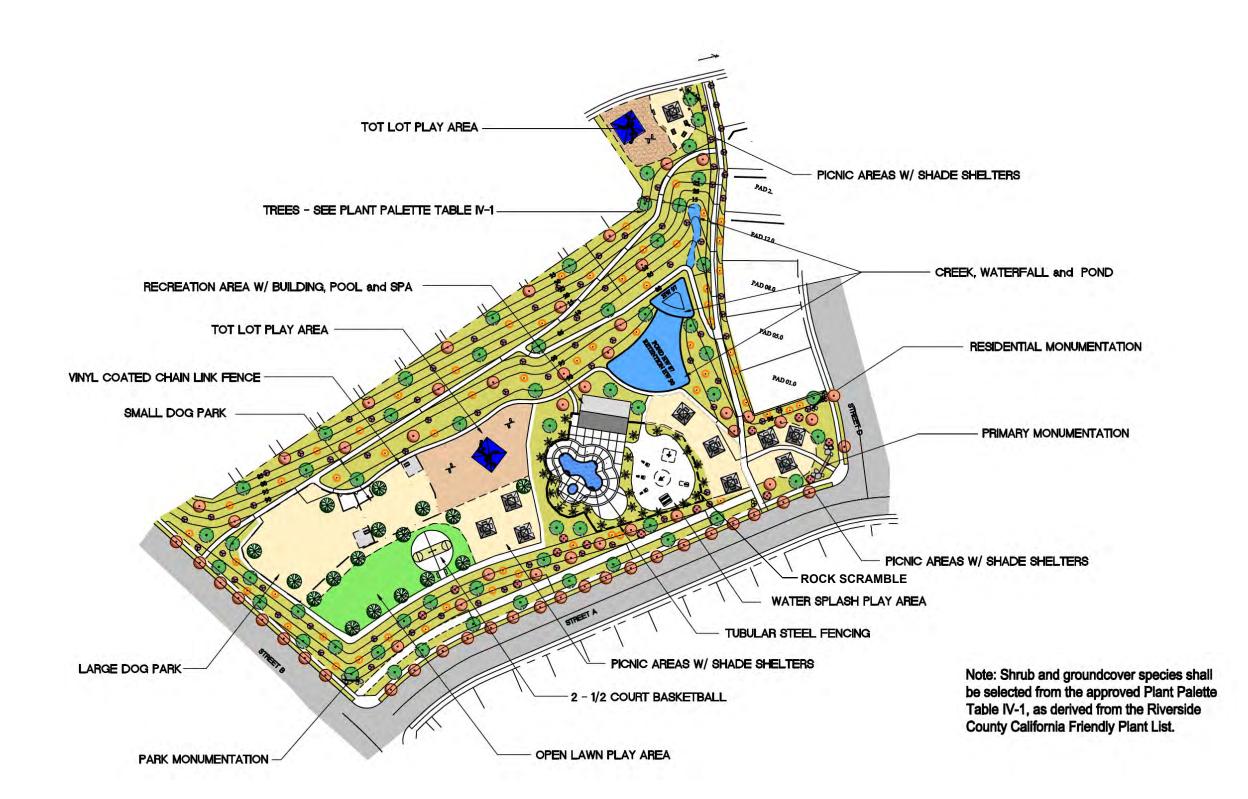

Rock Scramble Play Area

Water Spalsh Play Area

Waterfall

Dog Park

Tot Lot

Dog Park

Bollard Style Trail Light

Crookneck Trail Lighting