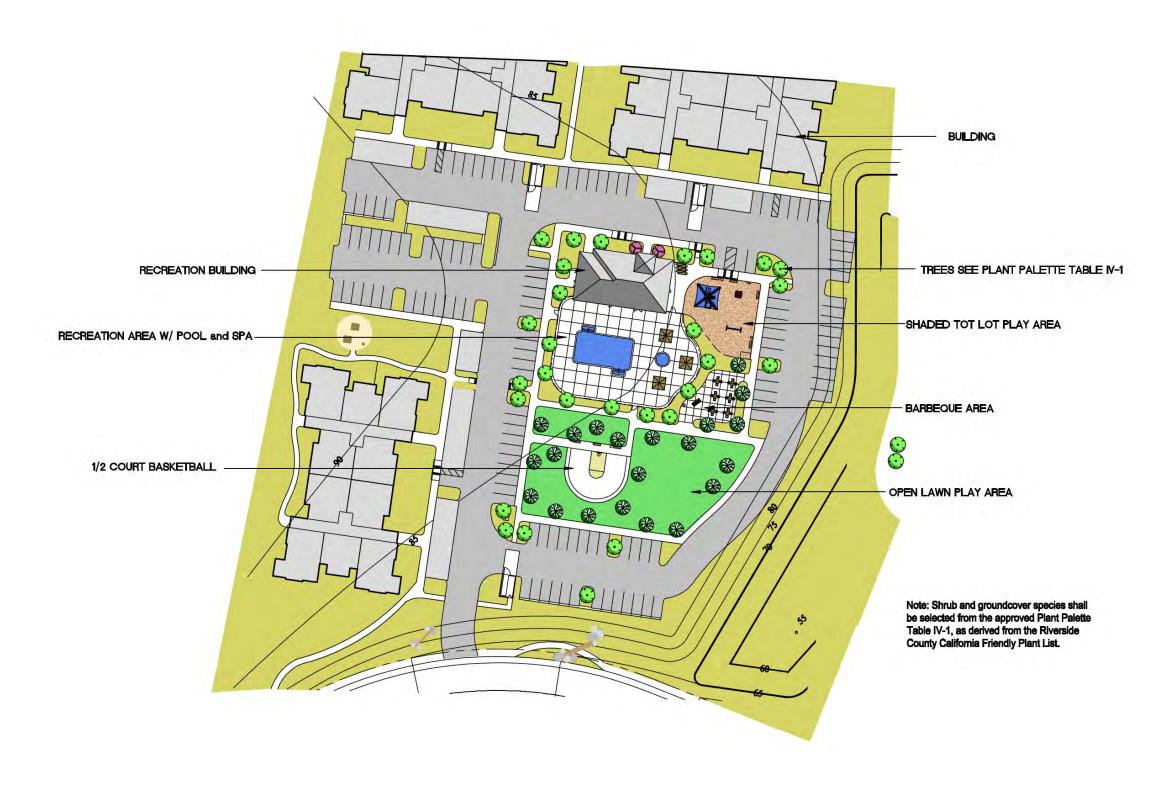

Rock Scramble Play Area

Water Spalsh Play Area

Waterfall

Dog Park

Tot Lot

Dog Park

Bollard Style Trail Light

Crookneck Trail Lighting