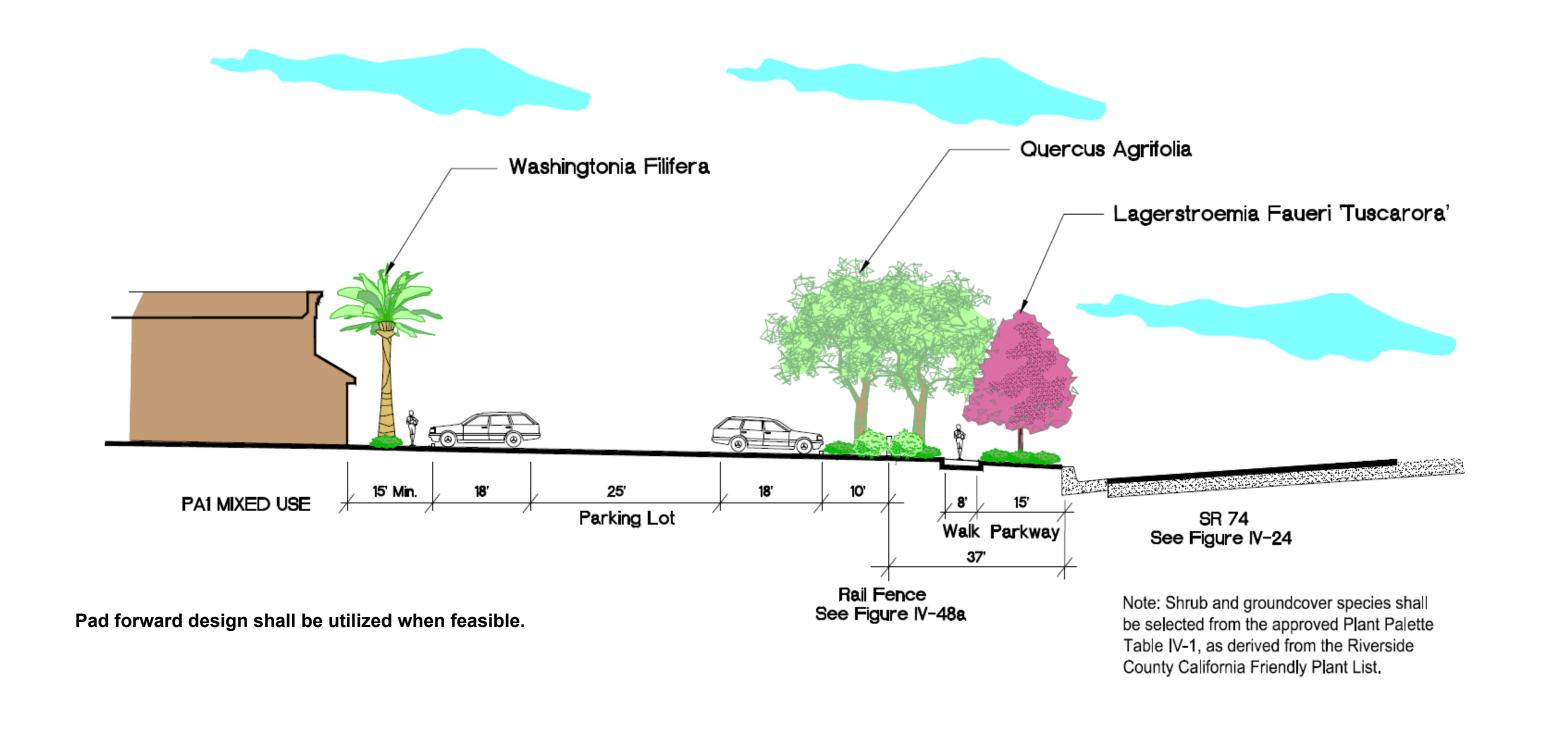

Note: All planting for SR 74 shall conform to Caltrans Planting Reguirements.

STREET "A" (BETWEEN "D" AND "B"), AND STREET "B" (BETWEEN "A" AND HWY 74)

\* DENOTES STREET "B" (BETWEEN "A" AND HWY 74)

STREET "A" (NORTH OF STREET "D"), STREET "A" (BETWEEN STREETS "D" AND "B"), AND STREET "B" (BETWEEN STREET "A" AND SR 74) – ENHANCED LOCAL STREET (66' ROW) STREETSCAPE- FIGURE IV-25