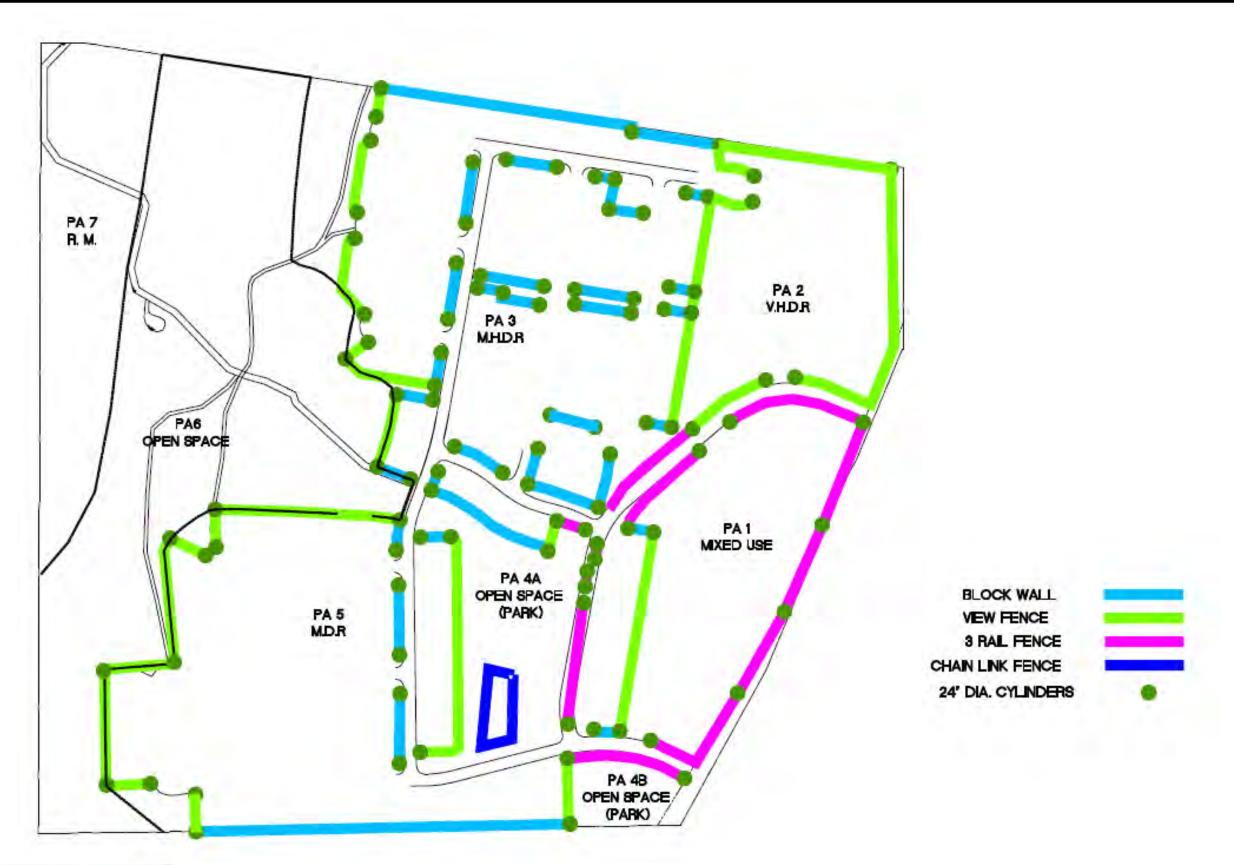

Note: All planting for SR 74 shall conform to Caltrans Planting Reguirements.

STREET "A" (BETWEEN "D" AND "B"), AND STREET "B" (BETWEEN "A" AND HWY 74)

\* DENOTES STREET "B" (BETWEEN "A" AND HWY 74)

STREET "A" (NORTH OF STREET "D"), STREET "A" (BETWEEN STREETS "D" AND "B"), AND STREET "B" (BETWEEN STREET "A" AND SR 74) – ENHANCED LOCAL STREET (66' ROW) STREETSCAPE- FIGURE IV-25