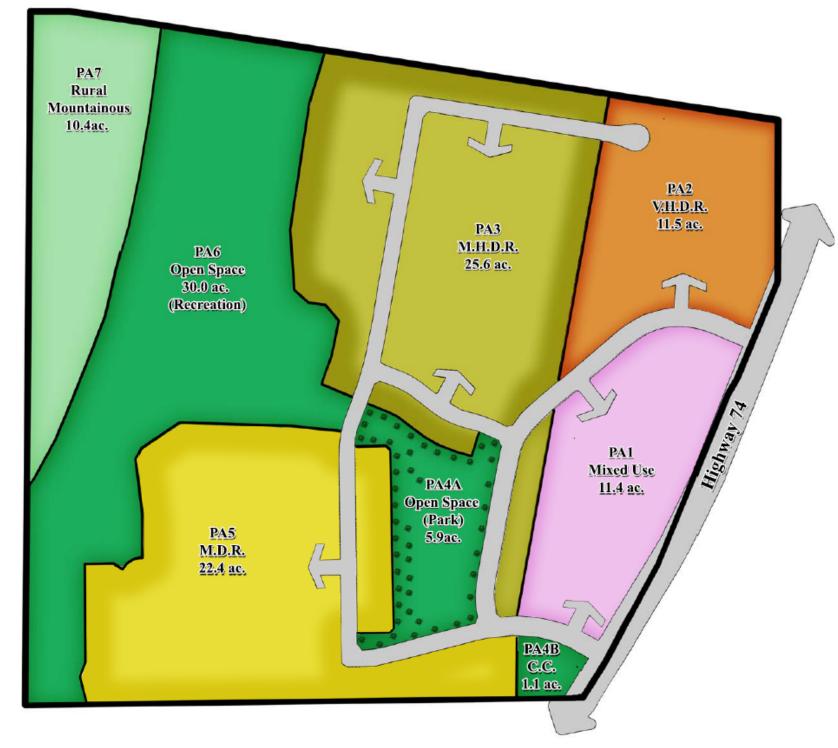

## **Section I - Executive Summary**

Table I-1 Specific Plan Land Use Summary

| Land Use                                                                                 | Acres             | Target<br>Density | Target<br>Dwelling<br>Units | Project<br>Density<br>Range |
|------------------------------------------------------------------------------------------|-------------------|-------------------|-----------------------------|-----------------------------|
| Residential                                                                              |                   |                   |                             |                             |
| Medium Density Residential – PA 5<br>2-5 dwelling units per acre                         | 22.4              | 3.6               | 80                          | 43-107                      |
| Medium High Density Residential – PA 3<br>5-8 dwelling units per acre                    | 25.6 <sup>1</sup> | 6.4               | 163                         | 120-193                     |
| Very High Density Residential – PA 2<br>14-20 dwelling units per acre                    | 11.5              | 2                 | 198²                        | 139-198                     |
| - Residential Subtotals                                                                  | 59.8              | 7.4               | 441                         |                             |
|                                                                                          | Non-Residential   |                   |                             |                             |
| Mixed-Use – PA 1<br>Residential, Commercial                                              | 11.4              | -                 | 492                         | N/A                         |
| Open Space – Recreation – PA 3<br>Mini-Parks                                             | 1                 | -                 | -                           | N/A                         |
| Open Space – Recreation – PA 4A & 4B Community Park/ Recreation Center/ Community Center | 7.0               | -                 |                             | N/A                         |
| Open Space – Recreation – PA 6 Open Space Park                                           | 30.0              | :                 |                             | N/A                         |
| Rural Mountainous – PA7 Open Space Park                                                  | 10.4              | (**)              |                             | N/A                         |
| Major Circulation<br>SR 74, Streets "A"-"E"                                              | 8.1               | 1                 |                             | N/A                         |
| - Non-Residential Subtotals                                                              | 66.6              |                   | 2                           | N/A                         |
| Project Totals                                                                           | 126.4             | 3.9               | 490                         | N/A                         |

<sup>1</sup> Includes Open Space – Recreation PA 3 Mini-Parks (±1.4) acres.

<sup>2</sup> The target density within the Very High Density Residential and Mixed Use areas will be determined at the Plot Plan stage of development; however, the total number of units cannot exceed 247 overall, and cannot exceed the target range for each of the respective Planning Areas. A minimum of 49 units shall be constructed in PA1.