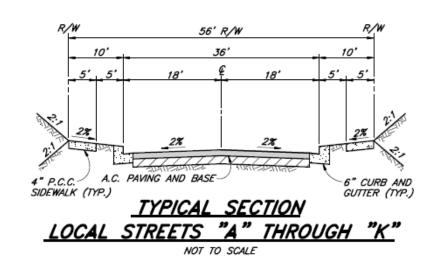

See Figure IV-67 for Plan View and Section

TYPICAL SECTION ~ STREET "I" CUL-DE-SAC

TYPICAL SECTION ~ STREET "A" BULB

NOT TO SCALE

See Figure IV-71 for Plan View and Section

See Figure IV-70 for Plan View and Section