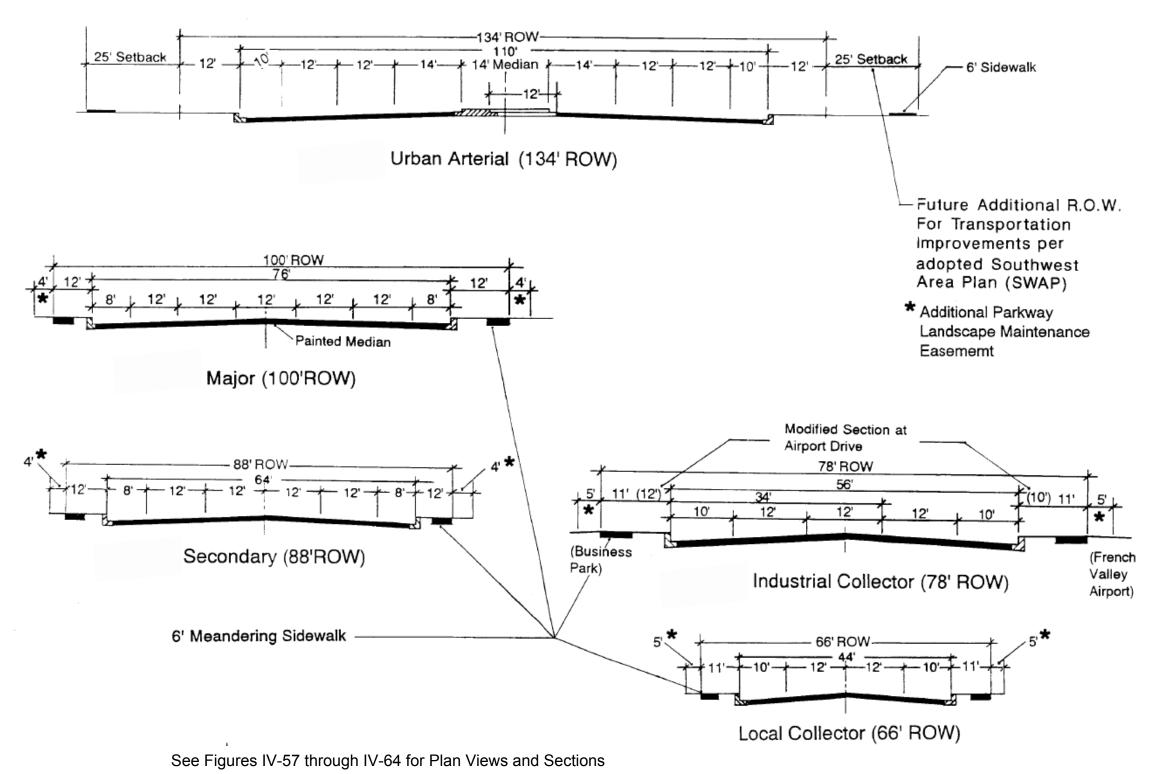

**ROADWAY CROSS-SECTIONS - FIGURE II-2a** 

TYPICAL SECTION ~ CALISTOGA DRIVE

STA. 33+50.00 TO 38+50.00

NOT TO SCALE

TYPICAL SECTION ~ CALISTOGA DRIVE

STA. 39+00.00 TO 43+50.00

NOT TO SCALE

TYPICAL SECTION ~ CALISTOGA DRIVE

STA. 10+00.00 TO 32+50.00

NOT TO SCALE

See Figures IV-65a through IV-65c for Plan Views and Sections

TYPICAL SECTION ~ PROMONTORY PARKWAY

STA. 43+50.00 TO 45+00.00

NOT TO SCALE

See Figure IV-66 for Plan View and Section

See Figure IV-67 for Plan View and Section

TYPICAL SECTION ~ STREET "I" CUL-DE-SAC

TYPICAL SECTION ~ STREET "A" BULB

NOT TO SCALE

See Figure IV-71 for Plan View and Section

See Figure IV-70 for Plan View and Section

TYPICAL SECTION ~ CALISTOGA DRIVE "ROUND—A—BOUT"

See Figure IV-68 for Plan View and Section

**MASTER DRAINAGE PLAN - FIGURE II-5** 

**CONCEPTUAL GRADING PLAN - FIGURE II-9** 

**CONCEPTUAL PHASING PLAN - FIGURE II-10** 