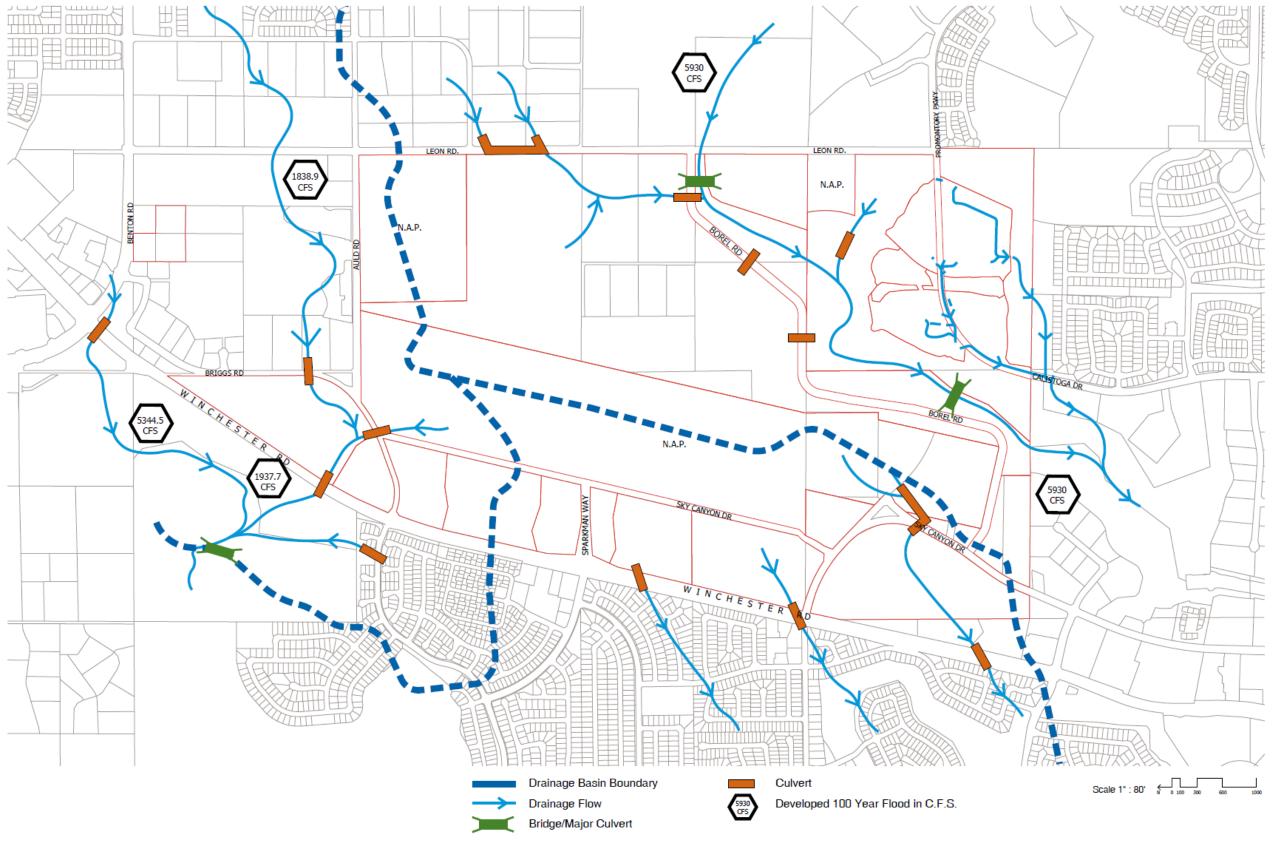

TYPICAL SECTION ~ CALISTOGA DRIVE "ROUND—A—BOUT"

See Figure IV-68 for Plan View and Section

**MASTER DRAINAGE PLAN - FIGURE II-5** 

**CONCEPTUAL GRADING PLAN - FIGURE II-9** 

**CONCEPTUAL PHASING PLAN - FIGURE II-10** 