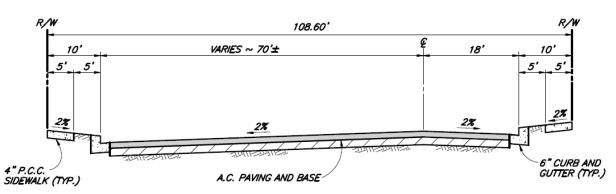

**ROADWAY CROSS-SECTIONS - FIGURE II-2a** 

TYPICAL SECTION ~ CALISTOGA DRIVE

STA. 33+50.00 TO 38+50.00

NOT TO SCALE

TYPICAL SECTION ~ CALISTOGA DRIVE

STA. 39+00.00 TO 43+50.00

NOT TO SCALE

TYPICAL SECTION ~ CALISTOGA DRIVE

STA. 10+00.00 TO 32+50.00

NOT TO SCALE

See Figures IV-65a through IV-65c for Plan Views and Sections

TYPICAL SECTION ~ PROMONTORY PARKWAY

STA. 43+50.00 TO 45+00.00

NOT TO SCALE

See Figure IV-66 for Plan View and Section