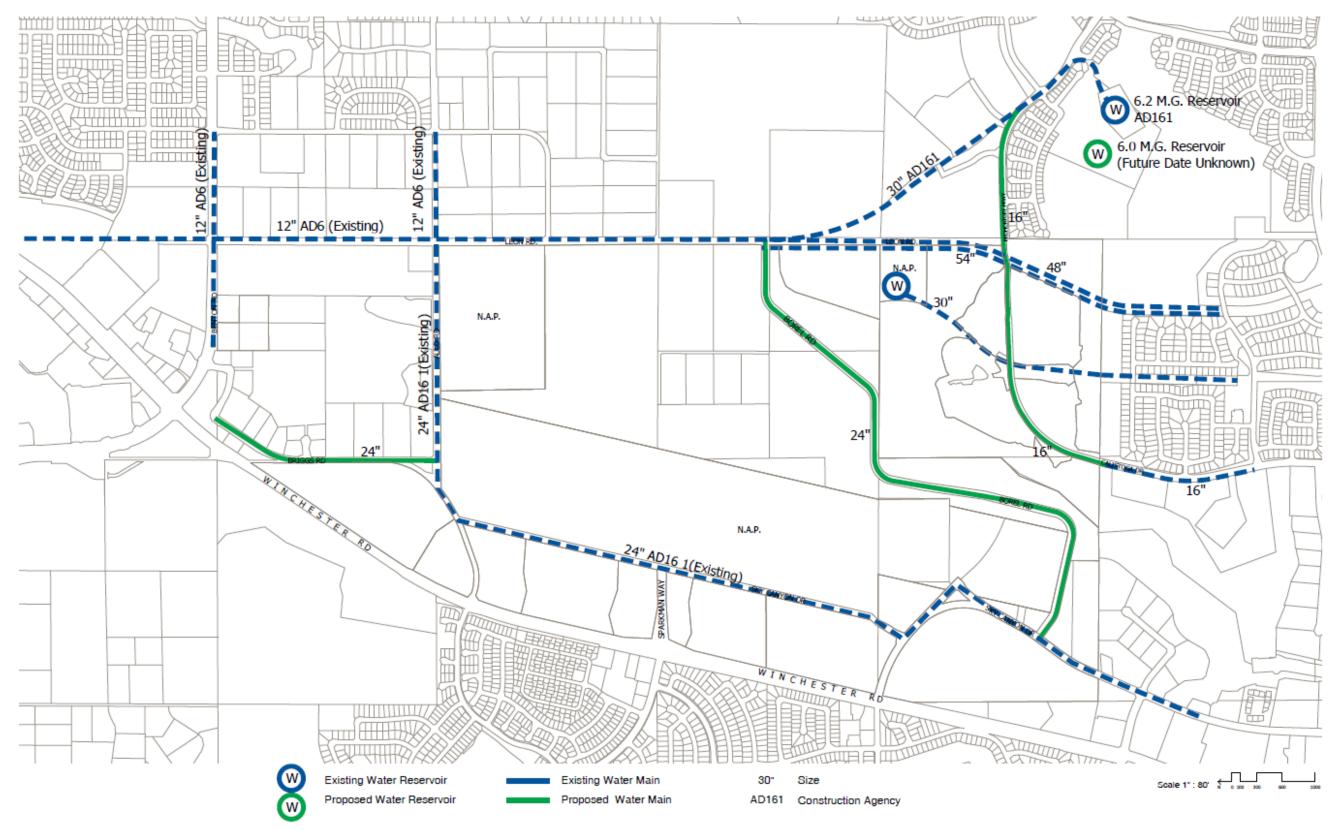

YPICAL SECTION ~ CALISTOGA DRIVE

STA. 33+50.00 TO 38+50.00

NOT TO SCALE



TYPICAL SECTION ~ CALISTOGA DRIVE

STA. 39+00.00 TO 43+50.00

NOT TO SCALE



TYPICAL SECTION ~ CALISTOGA DRIVE

STA. 10+00.00 TO 32+50.00

NOT TO SCALE

See Figures IV-65a through IV-65c for Plan Views and Sections



TYPICAL SECTION ~ PROMONTORY PARKWAY

STA. 43+50.00 TO 45+00.00

NOT TO SCALE

See Figure IV-66 for Plan View and Section



See Figure IV-67 for Plan View and Section







TYPICAL SECTION ~ STREET "I" CUL-DE-SAC

TYPICAL SECTION ~ STREET "A" BULB

NOT TO SCALE

See Figure IV-71 for Plan View and Section

See Figure IV-70 for Plan View and Section



TYPICAL SECTION ~ CALISTOGA DRIVE "ROUND—A—BOUT"

See Figure IV-68 for Plan View and Section















**MASTER DRAINAGE PLAN - FIGURE II-5** 

















**CONCEPTUAL GRADING PLAN - FIGURE II-9** 





**CONCEPTUAL PHASING PLAN - FIGURE II-10**