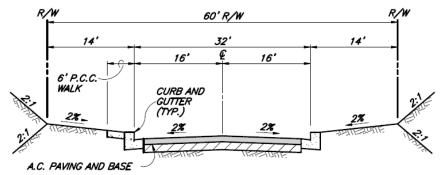

**ROADWAY CROSS-SECTIONS - FIGURE II-2a** 

TYPICAL SECTION ~ CALISTOGA DRIVE

STA. 33+50.00 TO 38+50.00

NOT TO SCALE

TYPICAL SECTION ~ CALISTOGA DRIVE

STA. 39+00.00 TO 43+50.00

NOT TO SCALE

TYPICAL SECTION ~ CALISTOGA DRIVE

STA. 10+00.00 TO 32+50.00

NOT TO SCALE

See Figures IV-65a through IV-65c for Plan Views and Sections

TYPICAL SECTION ~ PROMONTORY PARKWAY

STA. 43+50.00 TO 45+00.00

NOT TO SCALE

See Figure IV-66 for Plan View and Section

See Figure IV-67 for Plan View and Section

TYPICAL SECTION ~ STREET "I" CUL-DE-SAC

TYPICAL SECTION ~ STREET "A" BULB

NOT TO SCALE

See Figure IV-71 for Plan View and Section

See Figure IV-70 for Plan View and Section

TYPICAL SECTION ~ CALISTOGA DRIVE "ROUND—A—BOUT"

See Figure IV-68 for Plan View and Section

**MASTER DRAINAGE PLAN - FIGURE II-5** 

**CONCEPTUAL GRADING PLAN - FIGURE II-9** 

**CONCEPTUAL PHASING PLAN - FIGURE II-10** 