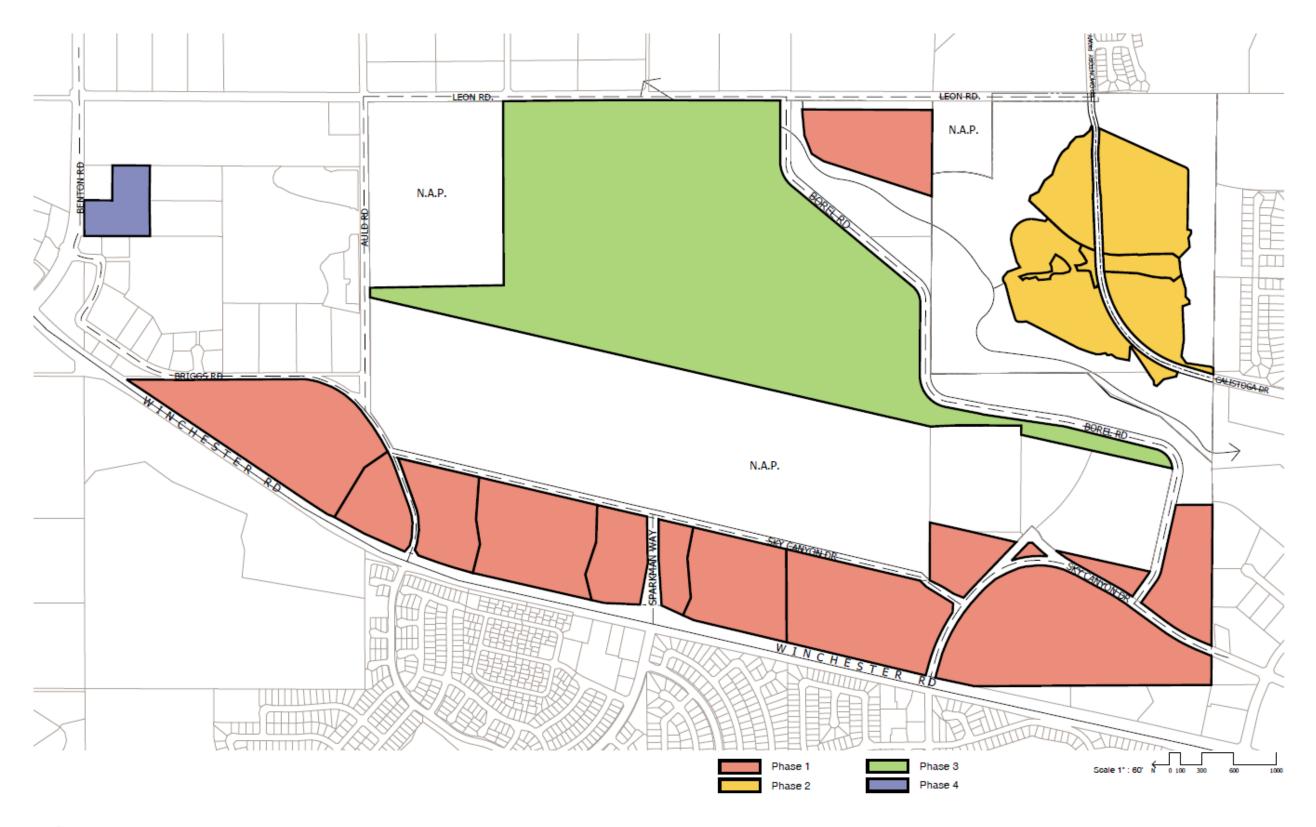

TYPICAL SECTION ~ CALISTOGA DRIVE "ROUND—A—BOUT"

See Figure IV-68 for Plan View and Section

**MASTER DRAINAGE PLAN - FIGURE II-5** 

**CONCEPTUAL GRADING PLAN - FIGURE II-9** 

**CONCEPTUAL PHASING PLAN - FIGURE II-10** 