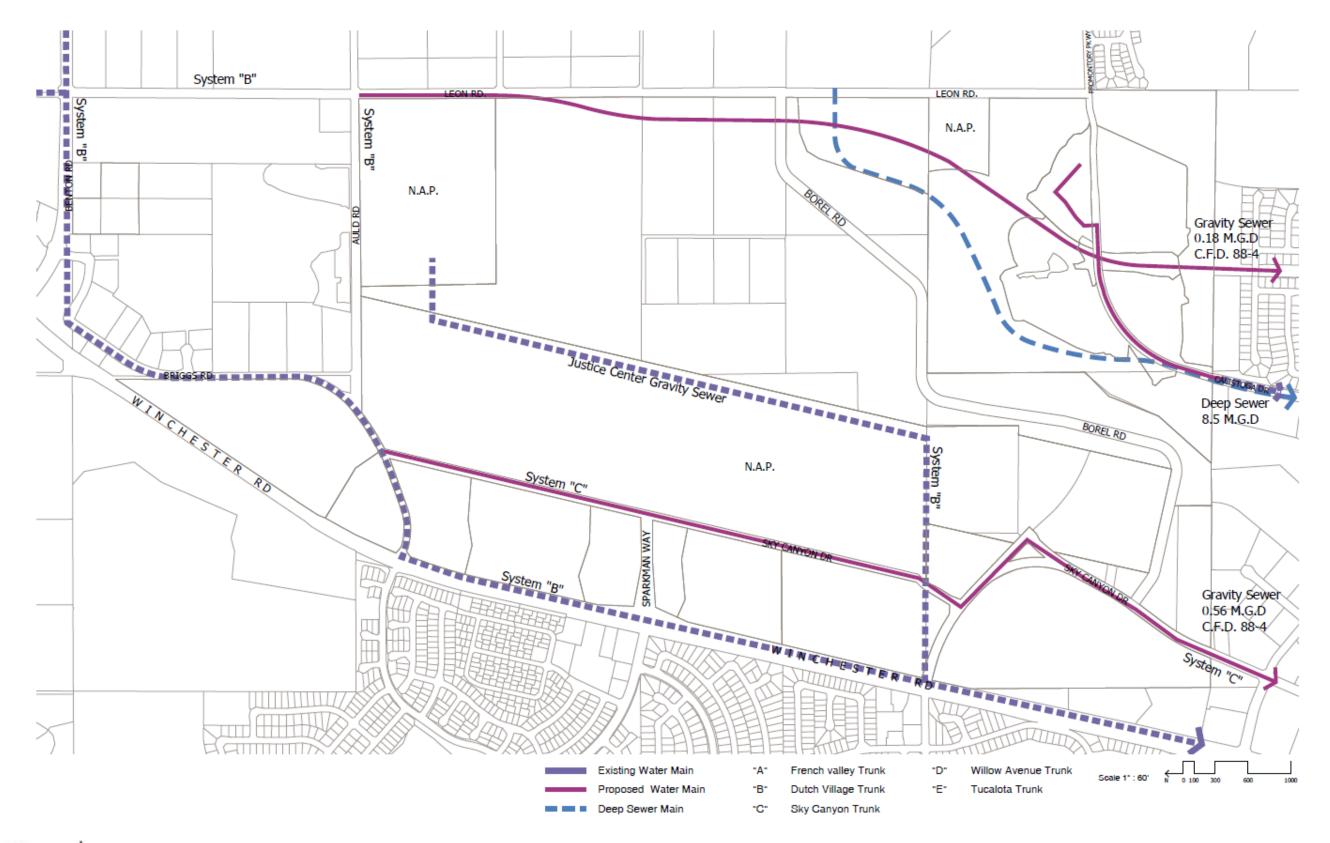

AL SECTION ~ CALISTOGA DRIVE

STA. 33+50.00 TO 38+50.00

NOT TO SCALE



TYPICAL SECTION ~ CALISTOGA DRIVE

STA. 39+00.00 TO 43+50.00

NOT TO SCALE



TYPICAL SECTION ~ CALISTOGA DRIVE

STA. 10+00.00 TO 32+50.00

NOT TO SCALE

See Figures IV-65a through IV-65c for Plan Views and Sections



TYPICAL SECTION ~ PROMONTORY PARKWAY

STA. 43+50.00 TO 45+00.00

NOT TO SCALE

See Figure IV-66 for Plan View and Section



See Figure IV-67 for Plan View and Section







TYPICAL SECTION ~ STREET "I" CUL-DE-SAC

TYPICAL SECTION ~ STREET "A" BULB

NOT TO SCALE

See Figure IV-71 for Plan View and Section

See Figure IV-70 for Plan View and Section



TYPICAL SECTION ~ CALISTOGA DRIVE "ROUND—A—BOUT"

See Figure IV-68 for Plan View and Section















**MASTER DRAINAGE PLAN - FIGURE II-5** 

















**CONCEPTUAL GRADING PLAN - FIGURE II-9** 





**CONCEPTUAL PHASING PLAN - FIGURE II-10**