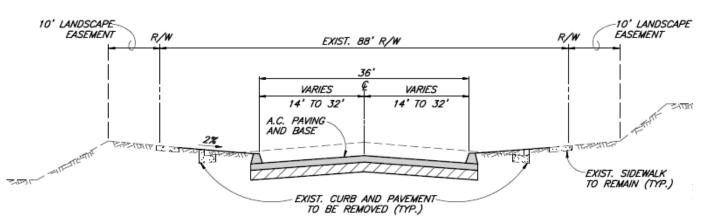

STA. 10+00.00 TO 32+50.00

NOT TO SCALE

See Figures IV-65a through IV-65c for Plan Views and Sections

TYPICAL SECTION ~ PROMONTORY PARKWAY

STA. 43+50.00 TO 45+00.00

NOT TO SCALE

See Figure IV-66 for Plan View and Section