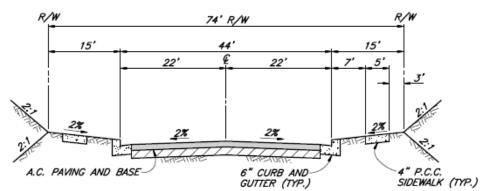

**ROADWAY CROSS-SECTIONS - FIGURE II-2a** 

TYPICAL SECTION ~ CALISTOGA DRIVE

STA. 33+50.00 TO 38+50.00

NOT TO SCALE

TYPICAL SECTION ~ CALISTOGA DRIVE

STA. 39+00.00 TO 43+50.00

NOT TO SCALE

TYPICAL SECTION ~ CALISTOGA DRIVE