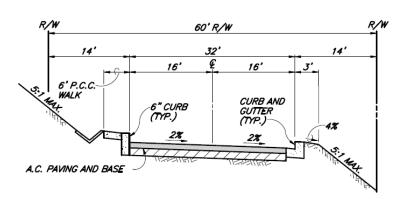

**ROADWAY CROSS-SECTIONS - FIGURE II-2a** 

TYPICAL SECTION ~ CALISTOGA DRIVE

STA. 33+50.00 TO 38+50.00

NOT TO SCALE

TYPICAL SECTION ~ CALISTOGA DRIVE

STA. 39+00.00 TO 43+50.00

NOT TO SCALE

TYPICAL SECTION ~ CALISTOGA DRIVE

STA. 10+00.00 TO 32+50.00

NOT TO SCALE

See Figures IV-65a through IV-65c for Plan Views and Sections

TYPICAL SECTION ~ PROMONTORY PARKWAY

STA. 43+50.00 TO 45+00.00

NOT TO SCALE

See Figure IV-66 for Plan View and Section

See Figure IV-67 for Plan View and Section

TYPICAL SECTION ~ STREET "I" CUL-DE-SAC

TYPICAL SECTION ~ STREET "A" BULB

NOT TO SCALE

See Figure IV-71 for Plan View and Section

See Figure IV-70 for Plan View and Section

TYPICAL SECTION ~ CALISTOGA DRIVE "ROUND—A—BOUT"

See Figure IV-68 for Plan View and Section

**MASTER DRAINAGE PLAN - FIGURE II-5** 

**CONCEPTUAL GRADING PLAN - FIGURE II-9** 

**CONCEPTUAL PHASING PLAN - FIGURE II-10** 