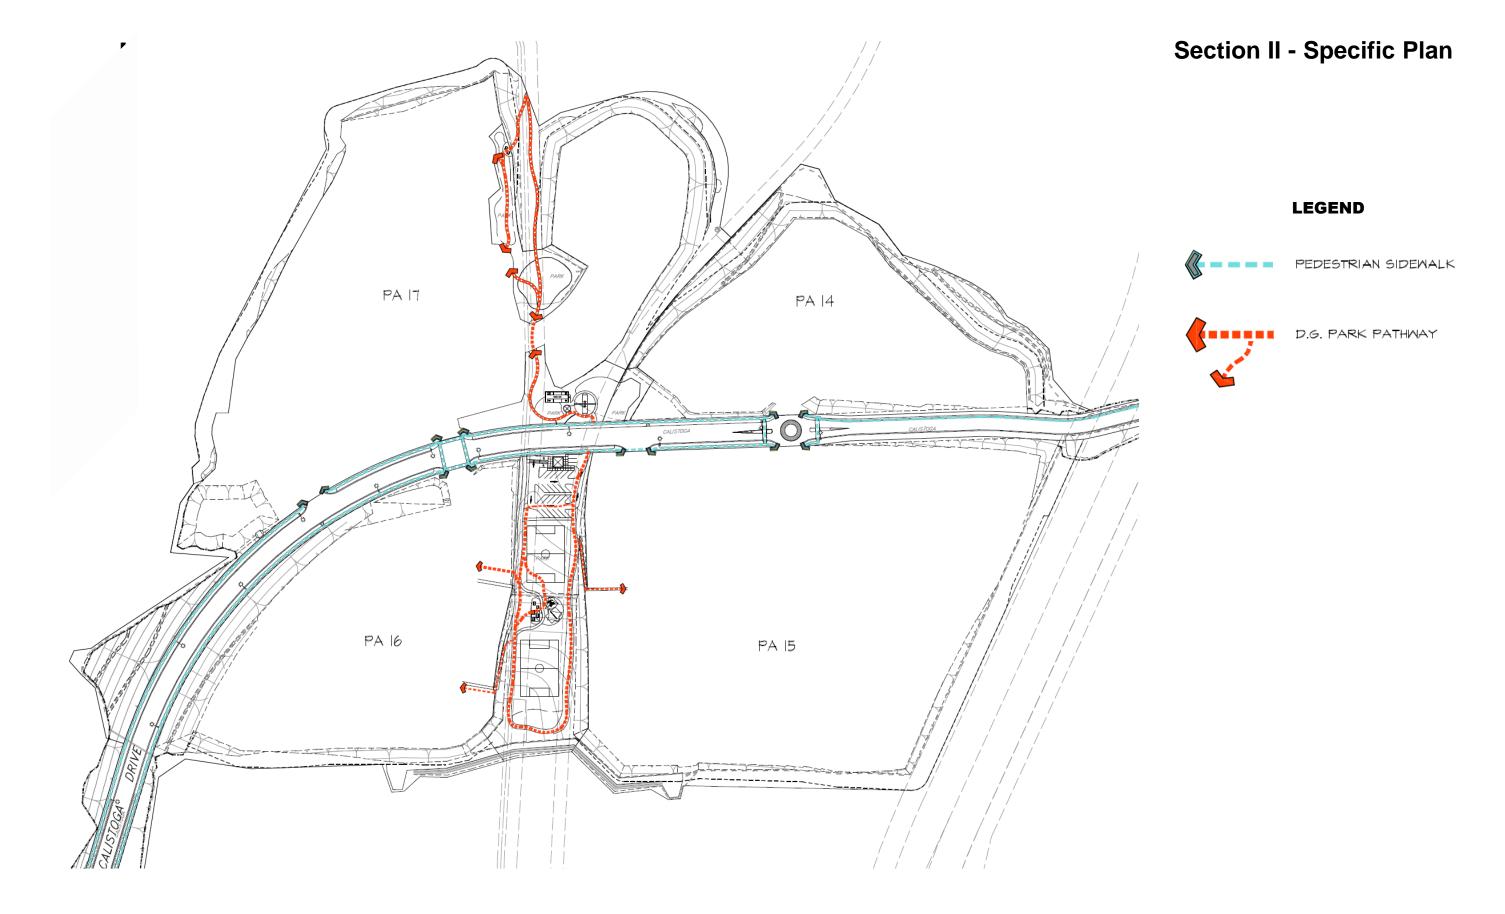

**ROADWAY CROSS-SECTIONS - FIGURE II-2a** 



TYPICAL SECTION ~ CALISTOGA DRIVE

STA. 33+50.00 TO 38+50.00

NOT TO SCALE



TYPICAL SECTION ~ CALISTOGA DRIVE

STA. 39+00.00 TO 43+50.00

NOT TO SCALE



TYPICAL SECTION ~ CALISTOGA DRIVE

STA. 10+00.00 TO 32+50.00

NOT TO SCALE

See Figures IV-65a through IV-65c for Plan Views and Sections



TYPICAL SECTION ~ PROMONTORY PARKWAY

STA. 43+50.00 TO 45+00.00

NOT TO SCALE

See Figure IV-66 for Plan View and Section



See Figure IV-67 for Plan View and Section







TYPICAL SECTION ~ STREET "I" CUL-DE-SAC

TYPICAL SECTION ~ STREET "A" BULB

NOT TO SCALE

See Figure IV-71 for Plan View and Section

See Figure IV-70 for Plan View and Section



TYPICAL SECTION ~ CALISTOGA DRIVE "ROUND—A—BOUT"

See Figure IV-68 for Plan View and Section















**MASTER DRAINAGE PLAN - FIGURE II-5** 

















**CONCEPTUAL GRADING PLAN - FIGURE II-9** 





**CONCEPTUAL PHASING PLAN - FIGURE II-10**