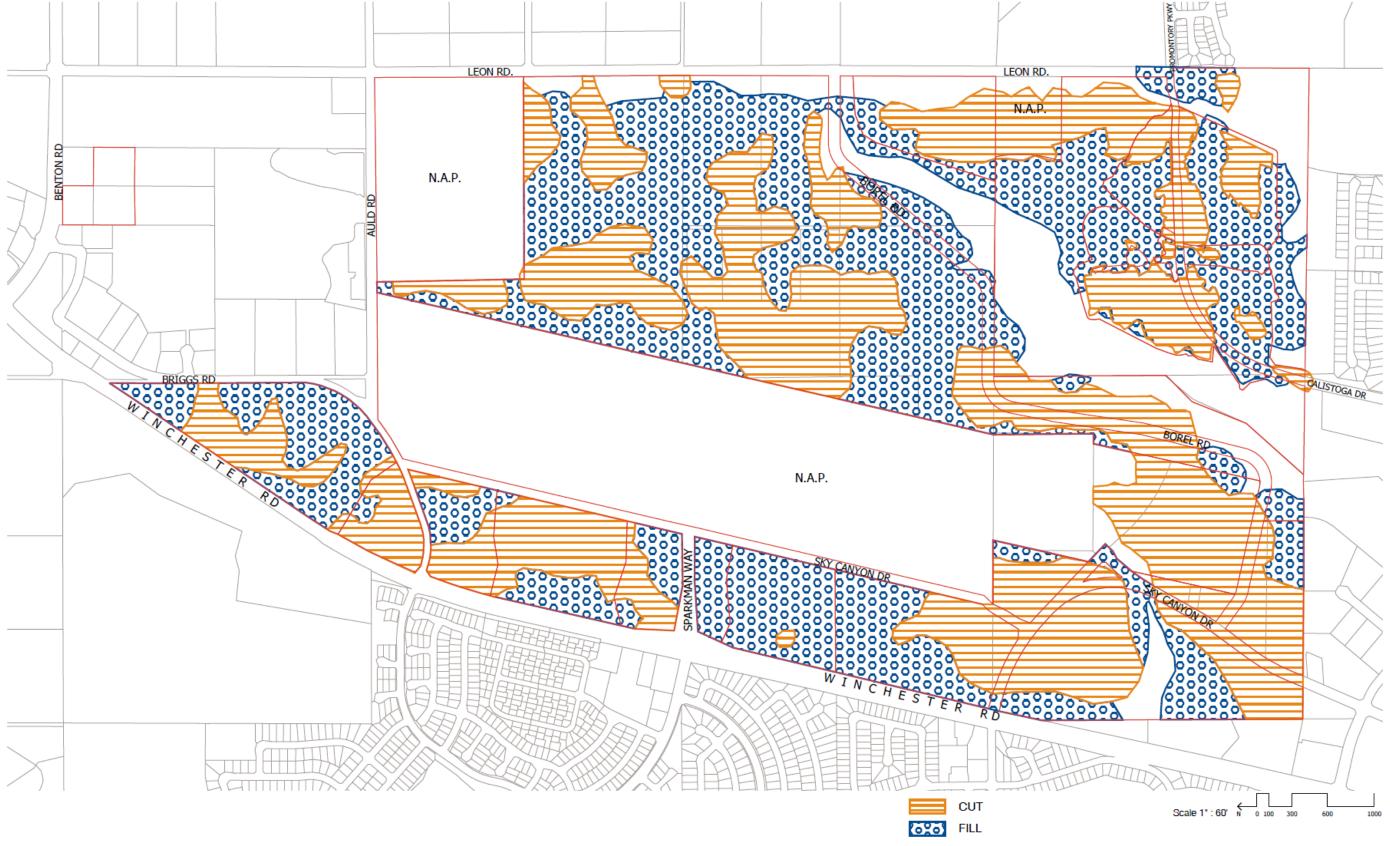

TYPICAL SECTION ~ CALISTOGA DRIVE "ROUND—A—BOUT"

See Figure IV-68 for Plan View and Section

**MASTER DRAINAGE PLAN - FIGURE II-5** 

**CONCEPTUAL GRADING PLAN - FIGURE II-9** 

**CONCEPTUAL PHASING PLAN - FIGURE II-10** 