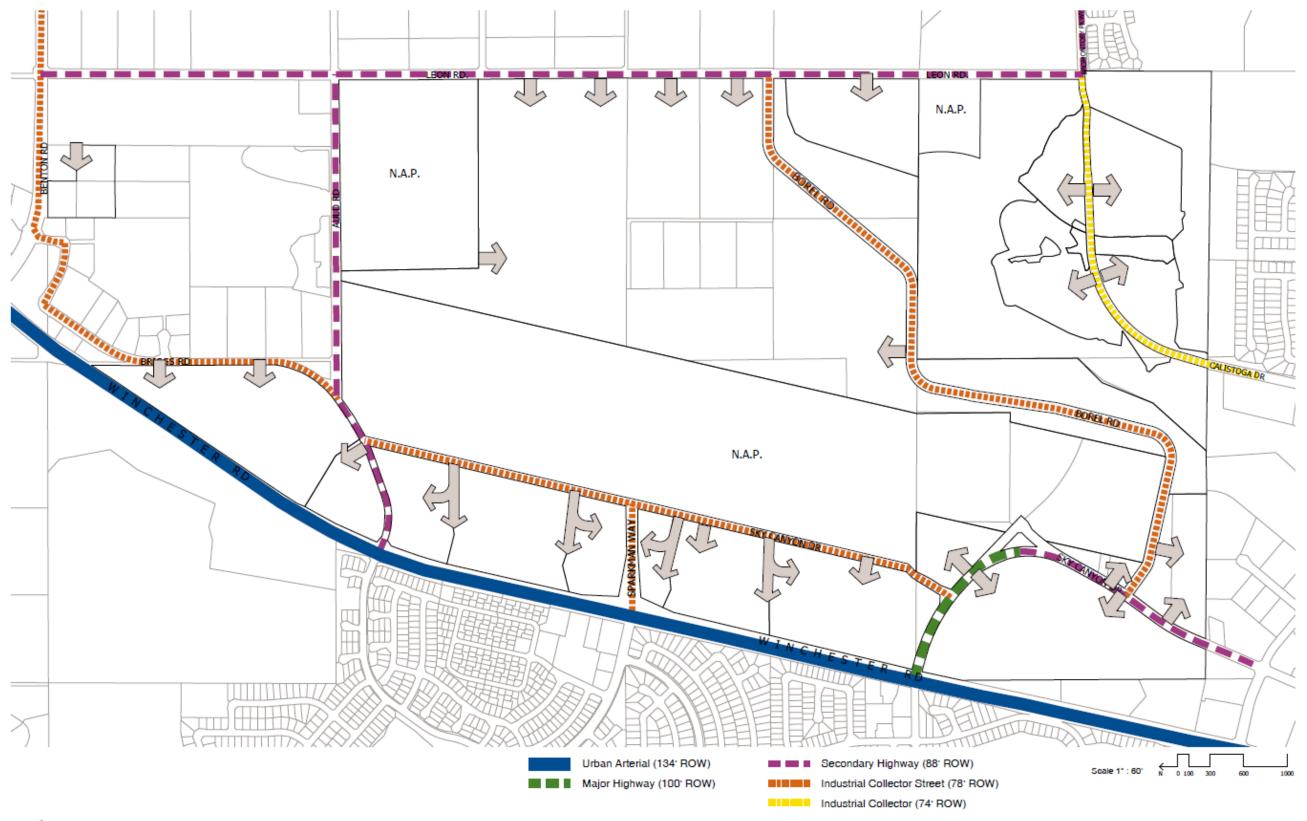

**ROADWAY CROSS-SECTIONS - FIGURE II-2a** 

TYPICAL SECTION ~ CALISTOGA DRIVE

STA. 33+50.00 TO 38+50.00

NOT TO SCALE

TYPICAL SECTION ~ CALISTOGA DRIVE

STA. 39+00.00 TO 43+50.00

NOT TO SCALE

TYPICAL SECTION ~ CALISTOGA DRIVE

STA. 10+00.00 TO 32+50.00

NOT TO SCALE

See Figures IV-65a through IV-65c for Plan Views and Sections

TYPICAL SECTION ~ PROMONTORY PARKWAY

STA. 43+50.00 TO 45+00.00

NOT TO SCALE

See Figure IV-66 for Plan View and Section

See Figure IV-67 for Plan View and Section

TYPICAL SECTION ~ STREET "I" CUL-DE-SAC

TYPICAL SECTION ~ STREET "A" BULB

NOT TO SCALE

See Figure IV-71 for Plan View and Section

See Figure IV-70 for Plan View and Section

TYPICAL SECTION ~ CALISTOGA DRIVE "ROUND—A—BOUT"

See Figure IV-68 for Plan View and Section

**MASTER DRAINAGE PLAN - FIGURE II-5** 

**CONCEPTUAL GRADING PLAN - FIGURE II-9** 

**CONCEPTUAL PHASING PLAN - FIGURE II-10** 