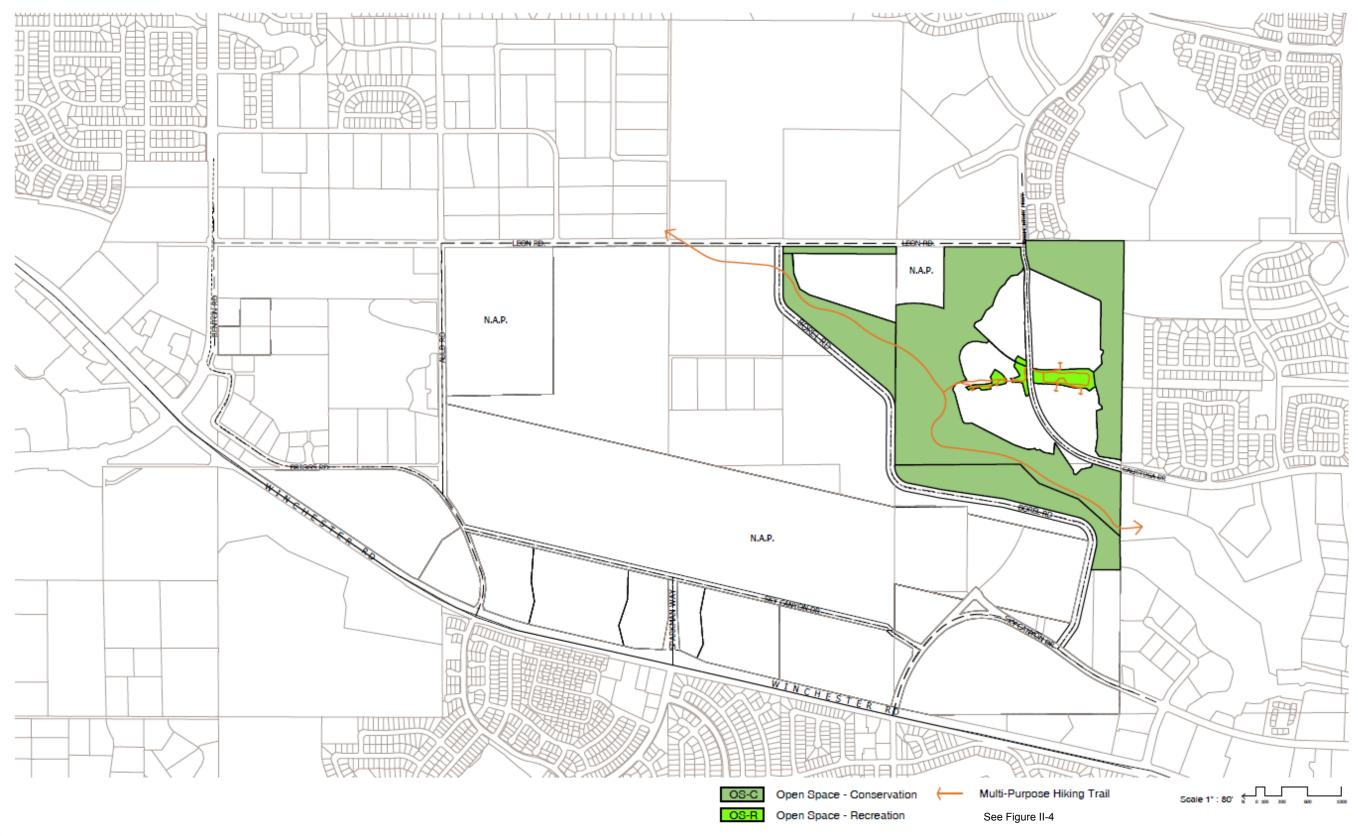

ECTION ~ CALISTOGA DRIVE

STA. 33+50.00 TO 38+50.00

NOT TO SCALE



TYPICAL SECTION ~ CALISTOGA DRIVE

STA. 39+00.00 TO 43+50.00

NOT TO SCALE



TYPICAL SECTION ~ CALISTOGA DRIVE

STA. 10+00.00 TO 32+50.00

NOT TO SCALE

See Figures IV-65a through IV-65c for Plan Views and Sections



TYPICAL SECTION ~ PROMONTORY PARKWAY

STA. 43+50.00 TO 45+00.00

NOT TO SCALE

See Figure IV-66 for Plan View and Section



See Figure IV-67 for Plan View and Section







TYPICAL SECTION ~ STREET "I" CUL-DE-SAC

TYPICAL SECTION ~ STREET "A" BULB

NOT TO SCALE

See Figure IV-71 for Plan View and Section

See Figure IV-70 for Plan View and Section



TYPICAL SECTION ~ CALISTOGA DRIVE "ROUND—A—BOUT"

See Figure IV-68 for Plan View and Section















**MASTER DRAINAGE PLAN - FIGURE II-5** 

















**CONCEPTUAL GRADING PLAN - FIGURE II-9** 





**CONCEPTUAL PHASING PLAN - FIGURE II-10**