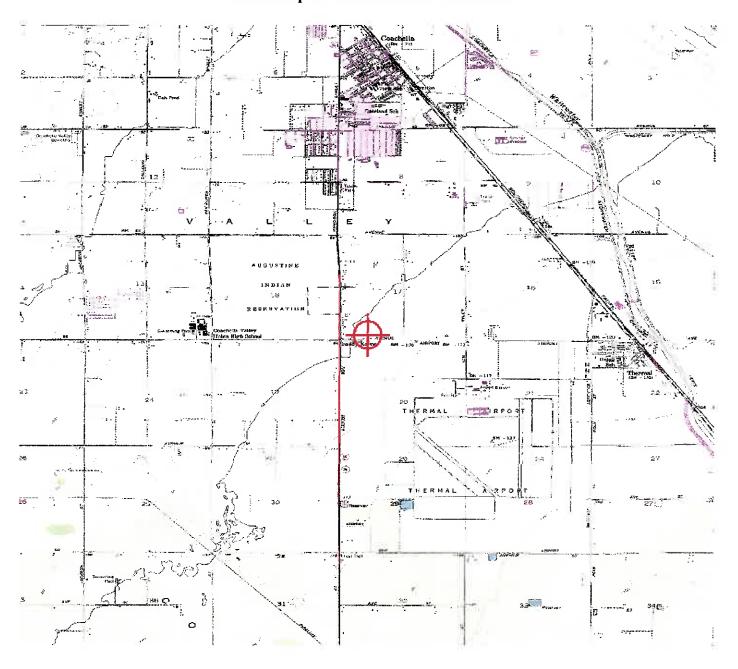

# PROJECT LOCATION MAP

Figure 1: Project Location Map

Page 4 of 9

The project is located in the Eastern Coachella Valley Area Plan, northerly of Airport Blvd, southerly of 55th Ave, easterly of Harrison St, and westerly of Tyler St, more specifically 85240 Airport Blvd in Thermal.