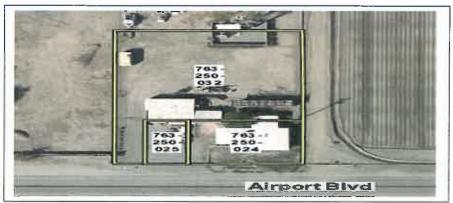

# PROJECT DESCRIPTION AND LOCATION

PLOT PLAN NO. 180002 ("PPW180002") proposes a disguised wireless communication facility, for AT&T. in the form of a 70-foot high mono-palm tree, with twelve (12) antennas, thirty-six (36) RRUs, one (1) microwave antenna, six (6) surge protectors, one (1) GPS antenna, multiple Utility Cabinets, one (1) 30kw diesel generator surrounded by a 6-foot high CMU wall enclosure, 12-foot wide access driveway from Airport Boulevard, and two (2) live palm trees. The site also contains an existing disguised wireless communication facility, for Verizon, disguised as a 70-foot high mono-palm tree previously approved under PP23890 to remain on the subject property. The overall site also contains approximately three (3) existing residential structures adjacent to Airport Boulevard to remain in place. Due to existing residential structures including dwelling unit and garage structures on same land in the immediate project vicinity. the project shall be required to complete a Certificate of Parcel Merger of three APNs 763-250-024, 763-250-025, and 763-250-032.

The project is located in the Eastern Coachella Valley Area Plan, northerly of Airport Blvd, southerly of 55th Ave, easterly of Harrison St, and westerly of Tyler St, more specifically 85240 Airport Blvd in Thermal.

Due to the subject site containing three (3) Assessor's Parcel Numbers 763-250-024, 763-250-025, and 763-250-032 with existing residential structures and existing cell tower (PP23890) with proposed new wireless tower (PPW180002) with same property owner and Survey completed by Ambit Consulting dated 10-3-2018, a parcel merger shall be required by Condition of Approval 80.Planning.1—Certificate of Parcel Merger