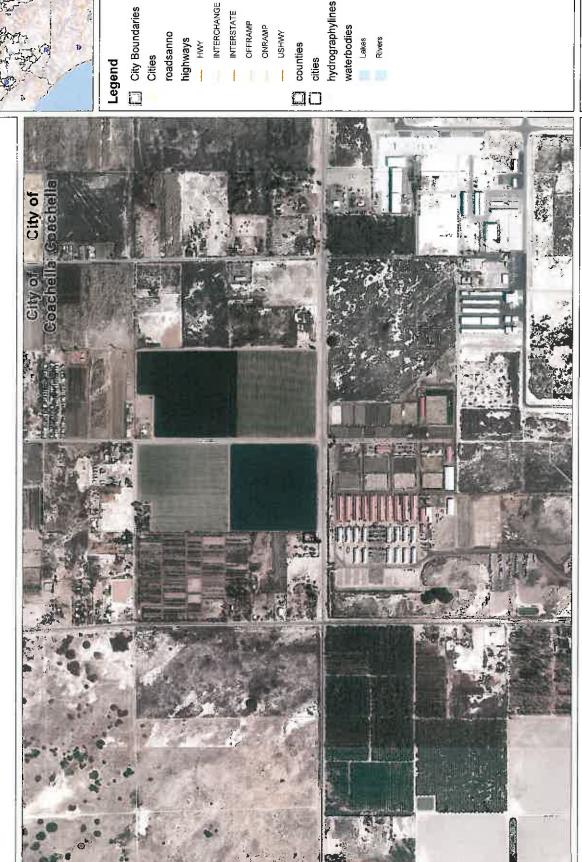

The project is located in the Eastern Coachella Valley Area Plan, northerly of Airport Blvd, southerly of 55th Ave, easterly of Harrison St, and westerly of Tyler St, more specifically 85240 Airport Blvd in Thermal.

# PROJECT LOCATION MAP

Figure 1: Project Location Map

Page 4 of 9