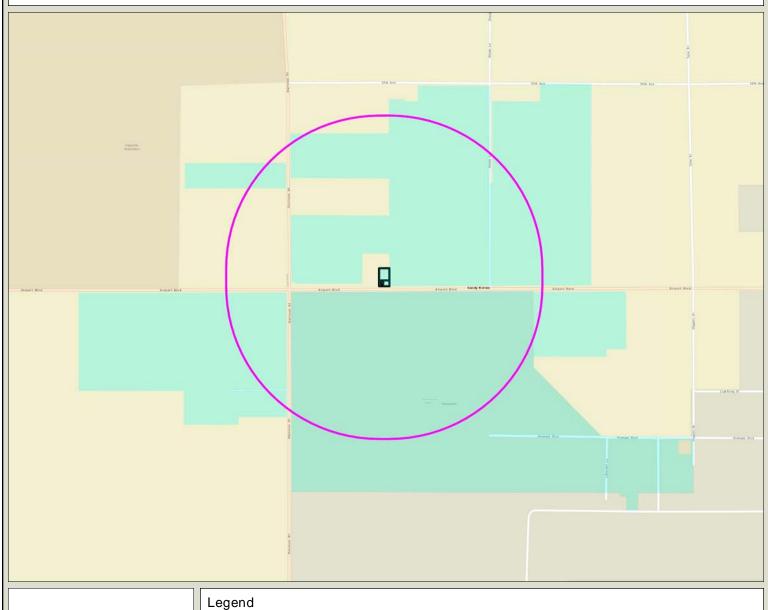

# PROJECT DESCRIPTION AND LOCATION

PLOT PLAN NO. 180002 ("PPW180002") proposes a disguised wireless communication facility, for AT&T. in the form of a 70-foot high mono-palm tree, with twelve (12) antennas, thirty-six (36) RRUs, one (1) microwave antenna, six (6) surge protectors, one (1) GPS antenna, multiple Utility Cabinets, one (1) 30kw diesel generator surrounded by a 6-foot high CMU wall enclosure, 12-foot wide access driveway from Airport Boulevard, and two (2) live palm trees. The site also contains an existing disguised wireless communication facility, for Verizon, disguised as a 70-foot high mono-palm tree previously approved under PP23890 to remain on the subject property. The overall site also contains approximately three (3) existing residential structures adjacent to Airport Boulevard to remain in place. Due to existing residential structures including dwelling unit and garage structures on same land in the immediate project vicinity. the project shall be required to complete a Certificate of Parcel Merger of three APNs 763-250-024, 763-250-025, and 763-250-032.

The project is located in the Eastern Coachella Valley Area Plan, northerly of Airport Blvd, southerly of 55th Ave, easterly of Harrison St, and westerly of Tyler St, more specifically 85240 Airport Blvd in Thermal.

# PROJECT LOCATION MAP

Figure 1: Project Location Map

Page 4 of 9