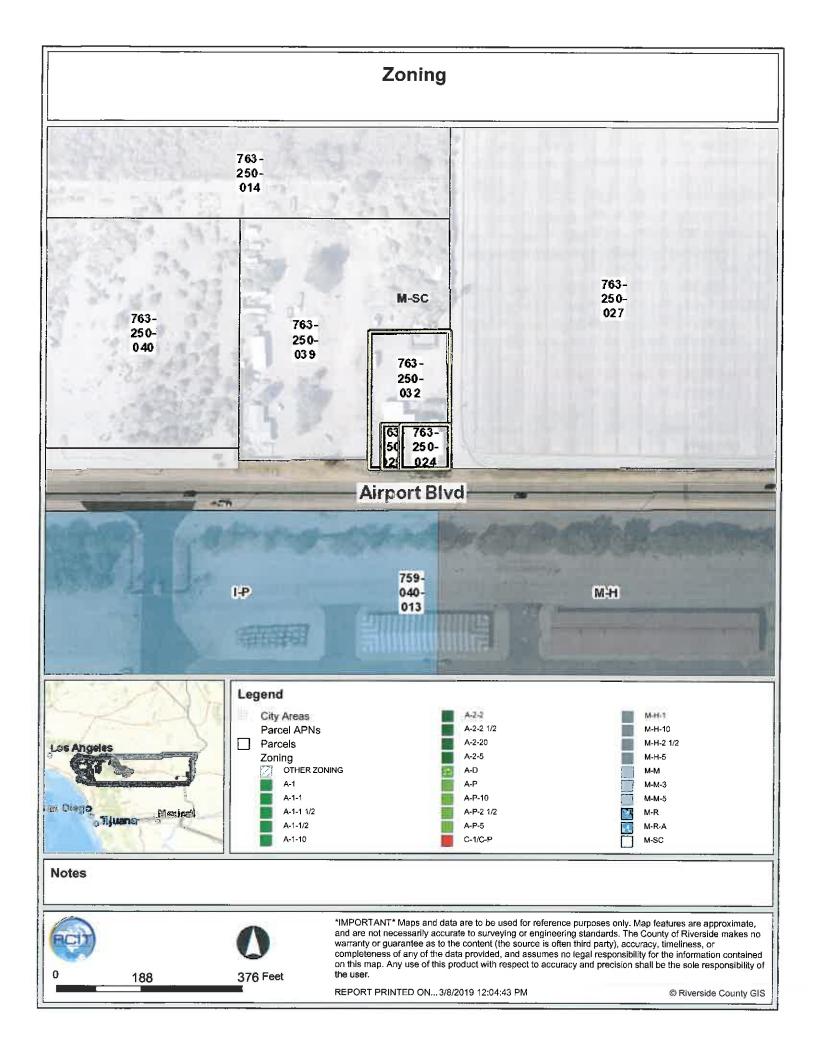

# **Land Use Findings:**

- 1. The project site has a General Plan Land Use Designation of Community Development: Light Industrial (CD: LI). Industrial and related development such as telecommunications is encouraged in Light Industrial. Neighborhoods along Airport Boulevard are located near existing major roads. These neighborhoods with varied size parcels can accommodate Light Industrial developments with local-servicing commercial uses including wireless communication facilities. The project site contains an existing cell tower and residential structure with surrounding properties containing equestrian, contractor yards, vacant land and field crops. The wireless communication facility will service the local residents in the area by providing additional cellular coverage.
- 2. The project site has a Zoning Classification of Manufacturing-Service Commercial (M-SC), a classification which is consistent with the Riverside County General Plan of Community Development: Light Industrial (CD: LI).
- 3. The proposed project is consistent with Ordinance No. 348 (Land Use) and is allowed within the M-SC Zoning Classification subject to Plot Plan approval. Additionally, Section 11.2B 2. M. 7.of Ordinance No. 348 indicates that communication systems are allowed within the M-SC Zoning Classification with a plot plan, and the proposed wireless facility is a communication system.
- 4. The project contains an existing residential structure with existing wireless communication facility (PP23890). Surrounding land uses consist of contractor yards, crops, equestrian facility, auto repair and bar. The project proposed as a 70-foot high monopalm is conditionally consistent with surrounding land uses in that the project is disguised as a monopalm tree which are very common to the area.

# Pursuant to Section 19.410 of Ordinance No. 348 (Development Standards):

- Disturbance to the natural landscape shall be minimized. This project meets this development standard because the project is located in an area where there is minimal vegetation. Only disturbance will be during construction. Once construction has concluded; the disturbed area will be restored or returned to its original status as indicated by Advisory Notification Document (AND) 15.Planning
- 2. All wireless communication facilities shall be enclosed with a screening option at a maximum height of six (6) feet as deemed appropriate by the Planning Director and shall conform to the Countywide Design Standards and Guidelines. This project meets this development standard because project will provide a 6-foot decorative block wall that must be constructed according to County Design Standards and Guidelines. Therefore, this meets the screening requirement.
- 3. Disguised wireless communication facilities are subject to the height limitations of the zone classification in which they are located. The project is located in the Manufacturing-Service Commercial (M-SC) zone, a non-residential zone. Disguised wireless communication facilities in non-residential zoning classifications shall not exceed 70 feet. The project proposes a 70-foot high mono-palm and under PPW180002, therefore, the height standard is met.
- 4. All wireless communication facilities shall be sited so as to minimize the adverse impacts to the surrounding community and biological resources. As demonstrated in the Initial Study, the proposed project meets this development standard because the facility will result in no significant environmental impacts and will not conflict with any local policies or ordinances protecting biological resources.
- 5. All wireless communication facilities shall have landscaping around the perimeter of the leased area and shall match and/or augment the natural landscaping in the area. There is limited desert landscaping located on the overall project site, but drought resistant landscape is proposed around