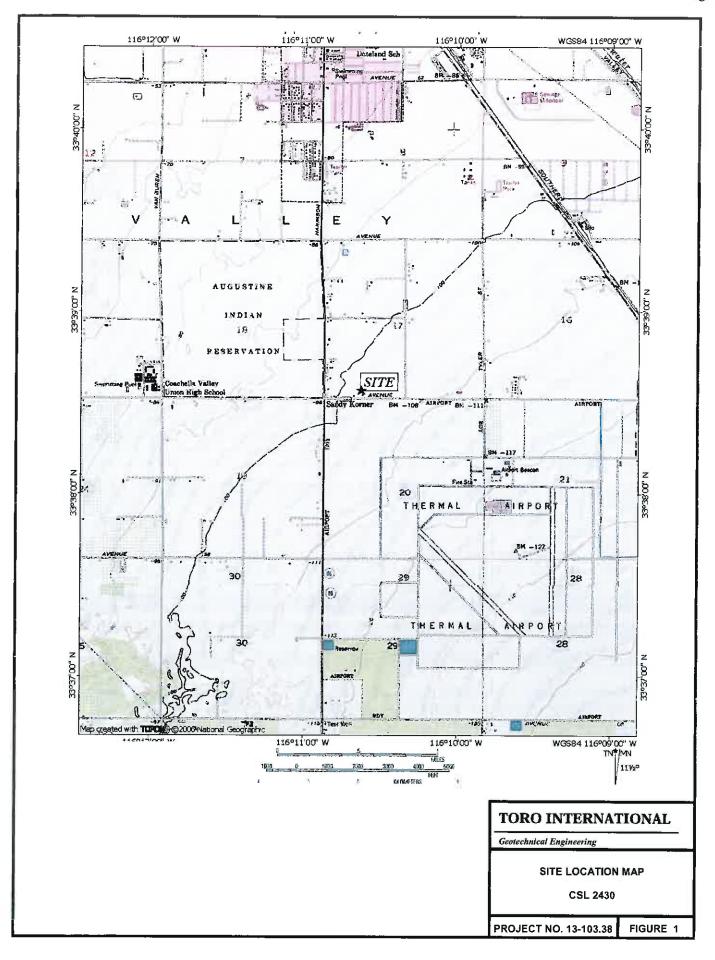

# PROJECT LOCATION MAP

Figure 1: Project Location Map

Page 4 of 9

The project is located in the Eastern Coachella Valley Area Plan, northerly of Airport Blvd, southerly of 55th Ave, easterly of Harrison St, and westerly of Tyler St, more specifically 85240 Airport Blvd in Thermal.