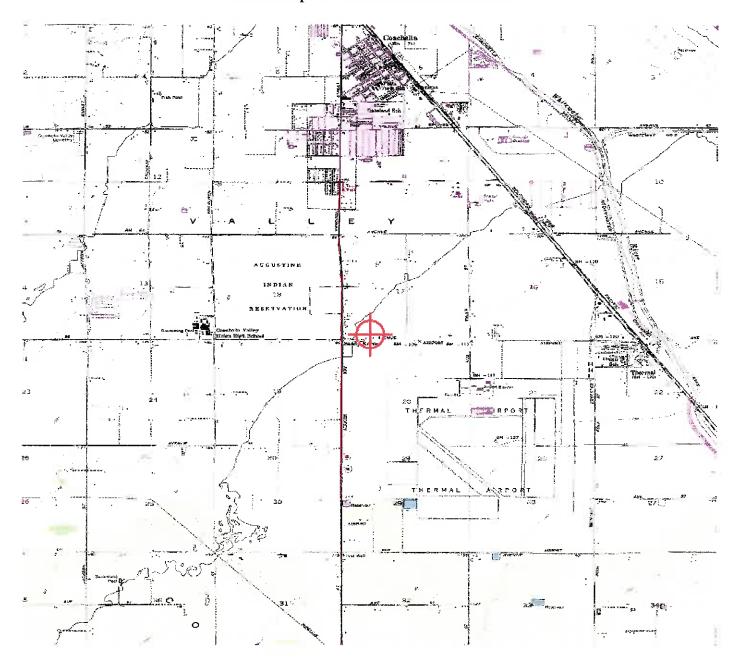

# PROJECT LOCATION MAP

Figure 1: Project Location Map

Page 4 of 9

The project is located in the Eastern Coachella Valley Area Plan, northerly of Airport Blvd, southerly of 55th Ave, easterly of Harrison St, and westerly of Tyler St, more specifically 85240 Airport Blvd in Thermal.