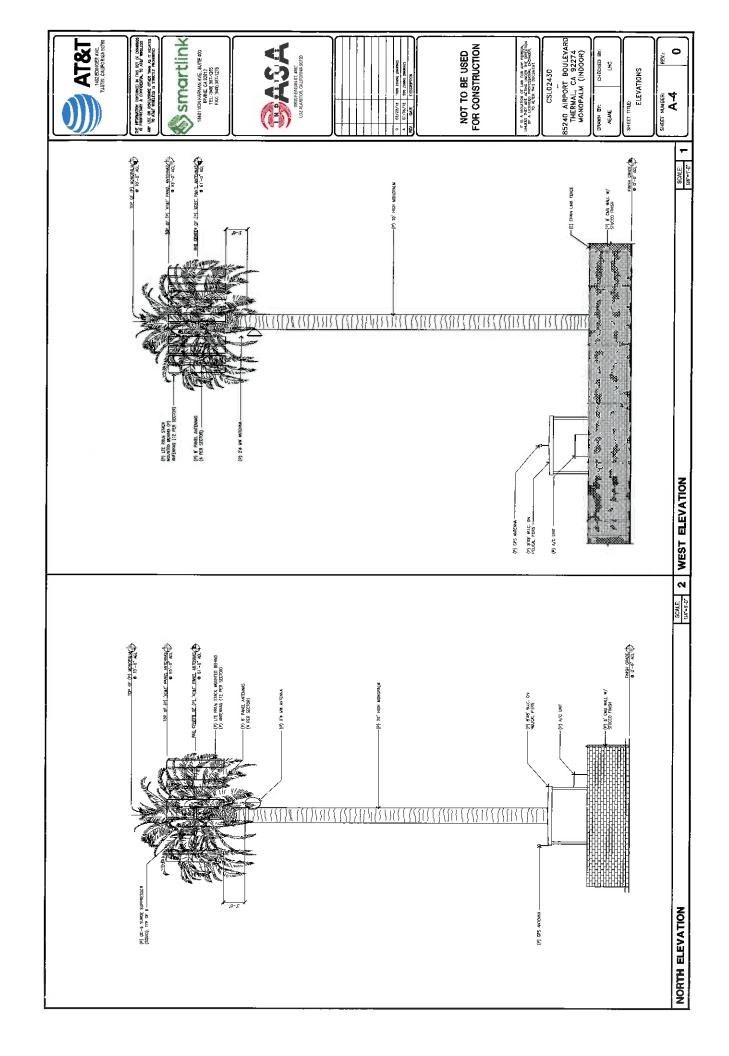

# PROJECT DESCRIPTION AND LOCATION

PLOT PLAN NO. 180002 ("PPW180002") proposes a disguised wireless communication facility, for AT&T. in the form of a 70-foot high mono-palm tree, with twelve (12) antennas, thirty-six (36) RRUs, one (1) microwave antenna, six (6) surge protectors, one (1) GPS antenna, multiple Utility Cabinets, one (1) 30kw diesel generator surrounded by a 6-foot high CMU wall enclosure, 12-foot wide access driveway from Airport Boulevard, and two (2) live palm trees. The site also contains an existing disguised wireless communication facility, for Verizon, disguised as a 70-foot high mono-palm tree previously approved under PP23890 to remain on the subject property. The overall site also contains approximately three (3) existing residential structures adjacent to Airport Boulevard to remain in place. Due to existing residential structures including dwelling unit and garage structures on same land in the immediate project vicinity. the project shall be required to complete a Certificate of Parcel Merger of three APNs 763-250-024, 763-250-025, and 763-250-032.

# Background:

Plot Plan No. 180002 was submitted to Riverside County on March 28, 2018 to locate a wireless tower (AT&T) along the westerly lot line of subject land.

The existing APN 763-250-032 contains an existing residential garage structure and existing wireless communications facility (mono-palm) previously approved under separate Plot Plan No. 23890 on February 1, 2010. PP23890 expires in 2020, unless an extension is filed and subsequently approved.

# **Land Use Findings:**

- 1. The project site has a General Plan Land Use Designation of Community Development: Light Industrial (CD: LI). Industrial and related development such as telecommunications is encouraged in Light Industrial. Neighborhoods along Airport Boulevard are located near existing major roads. These neighborhoods with varied size parcels can accommodate Light Industrial developments with local-servicing commercial uses including wireless communication facilities. The project site contains an existing cell tower and residential structure with surrounding properties containing equestrian, contractor yards, vacant land and field crops. The wireless communication facility will service the local residents in the area by providing additional cellular coverage.
- 2. The project site has a Zoning Classification of Manufacturing-Service Commercial (M-SC), a classification which is consistent with the Riverside County General Plan of Community Development: Light Industrial (CD: LI).
- 3. The proposed project is consistent with Ordinance No. 348 (Land Use) and is allowed within the M-SC Zoning Classification subject to Plot Plan approval. Additionally, Section 11.2B 2. M. 7.of Ordinance No. 348 indicates that communication systems are allowed within the M-SC Zoning Classification with a plot plan, and the proposed wireless facility is a communication system.
- 4. The project contains an existing residential structure with existing wireless communication facility (PP23890). Surrounding land uses consist of contractor yards, crops, equestrian facility, auto repair and bar. The project proposed as a 70-foot high monopalm is conditionally consistent with surrounding land uses in that the project is disguised as a monopalm tree which are very common to the area.

# **Entitlement Findings:**

- 1. The proposed project meets the requirements for approval per Ordinance No. 348 Article XIXg "Wireless Communication Facilities," including the appropriate location, permit application, and requirements for approval for disguised wireless communication facilities as set forth in Section 19.404based on the following:
- 2. Pursuant to Section 19.404.A of Ordinance No. 348 (Appropriate Location), a disguised wireless communication facilities may be located in M-SC zoning classification, which is non-residential zoning classification, subject to approval of a plot plan. As set forth below, it meets the location, development standards, and processing requirements of Ordinance No. 348 Article IXXg and the requirements for approval set forth in Ordinance No. 348 Section 18.30, and therefore meets the requirements of Section 19404.C.3., 4., and 5.
- 3. The facility is designed so that it is visible, but disguised as a mono-palm tower up to 70 feet in height to blend in with the existing physical environment, which includes an existing 70-foot mono-palm tower (PP23890). By proposing an additional 70 foot mono-palm tower, the facility is required to include a 6-foot decorative block wall, to assist in looking aesthetically pleasing to the

Page 6 of 9

surrounding area, and be partially recognizable as a communication facility. The mono-palm tower will have neutral earth tone colors with palm fronds and is consistent with Ordinance No. 348, Section 19.404.C.1.

# Pursuant to Section 19.410 of Ordinance No. 348 (Development Standards):

- Disturbance to the natural landscape shall be minimized. This project meets this development standard because the project is located in an area where there is minimal vegetation. Only disturbance will be during construction. Once construction has concluded; the disturbed area will be restored or returned to its original status as indicated by Advisory Notification Document (AND) 15.Planning
- 2. All wireless communication facilities shall be enclosed with a screening option at a maximum height of six (6) feet as deemed appropriate by the Planning Director and shall conform to the Countywide Design Standards and Guidelines. This project meets this development standard because project will provide a 6-foot decorative block wall that must be constructed according to County Design Standards and Guidelines. Therefore, this meets the screening requirement.
- 3. Disguised wireless communication facilities are subject to the height limitations of the zone classification in which they are located. The project is located in the Manufacturing-Service Commercial (M-SC) zone, a non-residential zone. Disguised wireless communication facilities in non-residential zoning classifications shall not exceed 70 feet. The project proposes a 70-foot high mono-palm and under PPW180002, therefore, the height standard is met.
- 4. All wireless communication facilities shall be sited so as to minimize the adverse impacts to the surrounding community and biological resources. As demonstrated in the Initial Study, the proposed project meets this development standard because the facility will result in no significant environmental impacts and will not conflict with any local policies or ordinances protecting biological resources.
- 5. All wireless communication facilities shall have landscaping around the perimeter of the leased area and shall match and/or augment the natural landscaping in the area. There is limited desert landscaping located on the overall project site, but drought resistant landscape is proposed around

Page 7 of 9

the immediate perimeter of the 800 square foot lease area. In addition, wireless communication facilities constructed to look like trees shall have other similar tree species planted adjacent to and/or around the facility to enhance the concealing effect. Therefore, the project has been conditioned to install two (2) 45-foot high live palm trees with irrigation as indicated by Condition of Approval 80.Planning. –Install Live Palms to meet this requirement Therefore, these development standards are met.

Disguised wireless communication facilities shall meet the setback requirements of the zone classification in which they are located. This project meets the development standard because the disguised wireless communication facility is located within the M-SC zone, which requires nominimum setback from side and rear interior lot lines of same zone and minimum 25-foot property lines from a street. The project proposes approximate 160-foot setback from Airport Boulevard and is also setback a distance of approximately 124-feet from existing habitable dwelling, which is a distance exceeding 125% of tower height of 70-feet (87.5 feet)

- 13. Freestanding equipment enclosures shall be constructed to look like adjacent structures or facilities typically found in the area and shall adhere to the Countywide Design Standards and Guidelines, where appropriate. The project meets this development standard because the disguised wireless communication facility's supporting equipment is designed with a color scheme of neutral earth tone colors that blend with natural view elements (beiges and browns) of the surrounding area. Additionally, the 20-foot by 40-foot equipment area is partially screened with a 6-foot high decorative CMU block wall with gate in conformance with Section 19.410 B., or Ordinance No. 348.
- 14. Wireless communication facilities shall be given a surface treatment similar to surrounding architecture and all finishes shall be dark in color with a matte finish. The project meets this development standard because the disguised wireless communication facility's tower and equipment have been designed and painted to match the surrounding area in color and look with earth-tone colors.