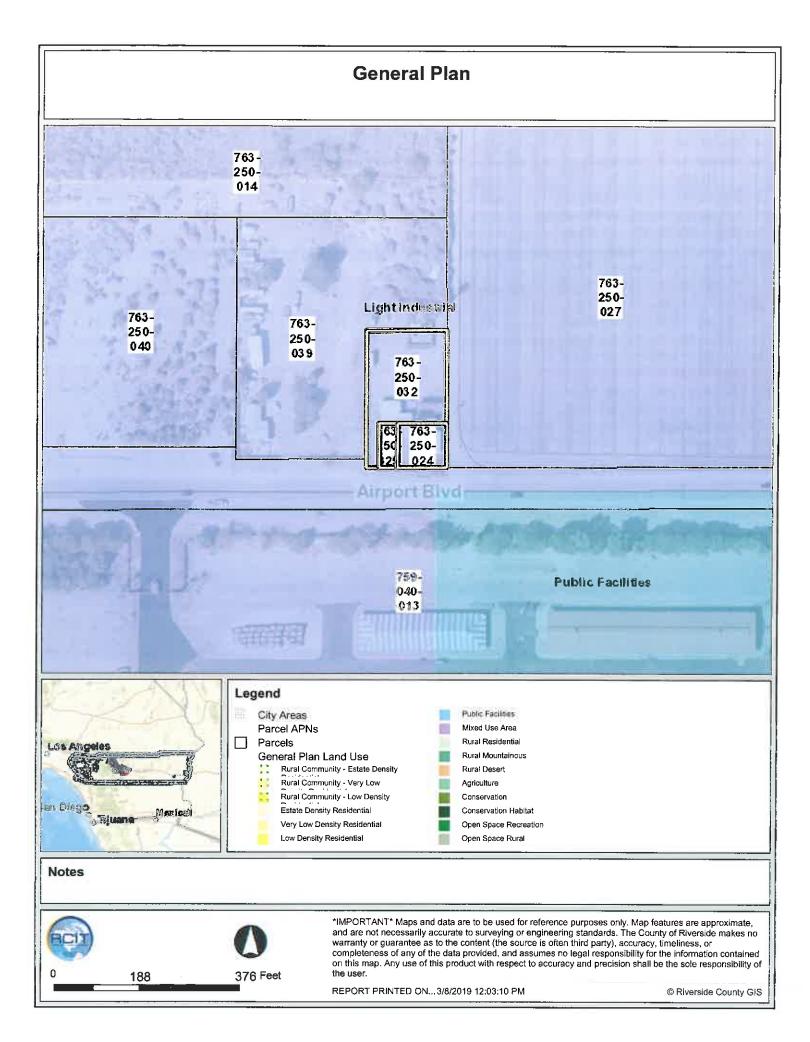

# **General Plan Consistency**

The project site is designated Community Development: Light Industrial (CD:LI) on the Eastern Coachella Valley Area Plan, which allows for development of industrial and related uses including warehousing/distribution, assembly and light manufacturing and repair facilities. The Light Industrial land use designation requires that all developments have available public facilities and services such as roads and utilities. The proposed project will provide better telecommunications (phone, text, and data) coverage and capacity for the nearby land uses in the area, and will improve cell service for this semi-rural area.

# **Land Use Findings:**

- 1. The project site has a General Plan Land Use Designation of Community Development: Light Industrial (CD: LI). Industrial and related development such as telecommunications is encouraged in Light Industrial. Neighborhoods along Airport Boulevard are located near existing major roads. These neighborhoods with varied size parcels can accommodate Light Industrial developments with local-servicing commercial uses including wireless communication facilities. The project site contains an existing cell tower and residential structure with surrounding properties containing equestrian, contractor yards, vacant land and field crops. The wireless communication facility will service the local residents in the area by providing additional cellular coverage.
- 2. The project site has a Zoning Classification of Manufacturing-Service Commercial (M-SC), a classification which is consistent with the Riverside County General Plan of Community Development: Light Industrial (CD: LI).
- 3. The proposed project is consistent with Ordinance No. 348 (Land Use) and is allowed within the M-SC Zoning Classification subject to Plot Plan approval. Additionally, Section 11.2B 2. M. 7.of Ordinance No. 348 indicates that communication systems are allowed within the M-SC Zoning Classification with a plot plan, and the proposed wireless facility is a communication system.
- 4. The project contains an existing residential structure with existing wireless communication facility (PP23890). Surrounding land uses consist of contractor yards, crops, equestrian facility, auto repair and bar. The project proposed as a 70-foot high monopalm is conditionally consistent with surrounding land uses in that the project is disguised as a monopalm tree which are very common to the area.