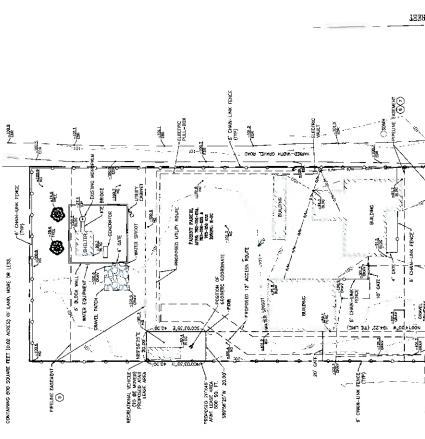

DATE STAMPED: 10/03/2018 

TYLER STREET

SDMH

- AVE

GRAVEL

GRU 2

BACKFLOW PREVENTER-

HARRISON STREET

SITE SURVEY

HEET NUMBER:

300

589'45'40"W 4088.20' (TIE | INE) 589'45'40"W 5288.81'

EDGE OF PAVEMENT

AIRPORT BOULEVARD

TRAFFIC STRIPE

14.0

EDGE OF PAVEMENT

TRAFFIC STRIPE

GRAPHIC SCALE

( N FSFT )