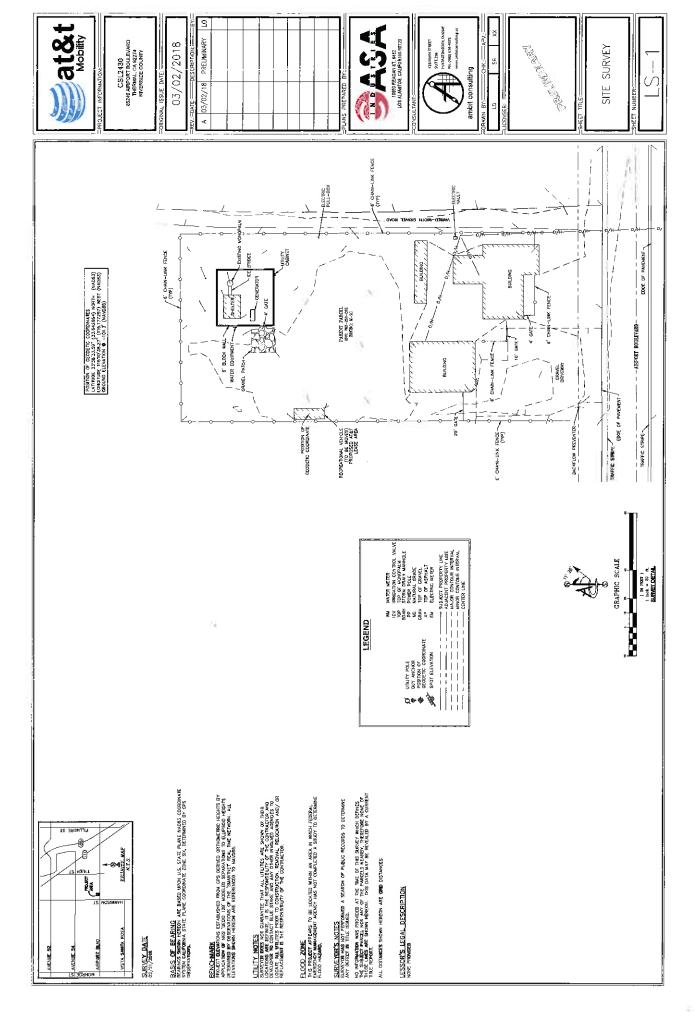

TITLE SHEET

SHEET TITLE:

SHEET NUMBER.

SURVEY DATE

BASIS OF BEARING BRAINGS SHOWN HERENA ARE BASED UPON U.S. STATE PLANE MADES COGREDIATE STISTEN CALLERANA STATE FLANE COORDIATE. ZONE SIX, DETENBRIED BY GAS DRESENATIONS.

PROJECT BLAND ESTRUCKED TROY O'S DERROT OFFMANTING WORN'S PROFECT BLAND MOSE STRUCKED SPRANNING TO LIJUNGON FROM DETERMINED THE WEIGHT SELLING TO THE WORNEY SELLINGON FROM TO DETERMINED FOR THE STRUCKEN FIRST BEAUTING TO MAYING.

THILT MOTES ARE SHOWN TO THAT ALL UTILITES ARE SHOWN OF THE SHOWN OF THE SHOWN OF THE SHOWN ARE THE THE THE SHOWN SHOWN THE THE THE THE SHOWN SHOWN THE THE THE THE SHOWN SHOWN THE SHOWN

FLOOD\_ZONE THIS PROJECT APPEARS TO BE LOCATED WITHIN AN AREA IN WHICH FEDERAL PROSERVEY MANAGEMENT AGENCY HAS NOT COMPLETED A STUDY TO DETENBARE FLOOD HAZMO.

SURVEYOR'S MOTES Surpon has not perobned a search of dubic records to determine any defect in tile issued.

HICPGUATION WAS PROVIDED AT THE THEFOF THIS SURVEY MAKEN DETINES AUBLECT PARKEL, MOR ANY OF THE PARKELLS KEARBY, THERFIFRE, NOTE OF SEE LINES, AME, SHOWN HERRON. THIS DATA, MAY BE, REVEALED BY A CURREN. E, REPORT,

ALL DISTANCES SHOWN HEREON ARE GRID HISTANCET.

AGENIE, 1975-1976-1976, THE GASTERY RECEIVEDLES 32, TELT OF THE SCATH HALF OF LOT AN CONCENT OF THE CASTERY RECEIVEDLES 32, TELT OF THE SCATH HALF OF LOT AN CONCENT OF THE CASTERY LAND AND WASHEROOM, AS STORM FOR USE OF THE NI BOAR. A PROPER OF THE CASHEROOM OF THE NI BOAR. A PROPER OF THE CASHEROOM OF THE NI BOAR. A PROPER OF THE CASHEROOM OF LESS<u>OR'S: LEGAL\_DESCRIPTION</u> All that createm real-property strated in the equity of mygrsipe, state of Galopowia, Essinbed as follows:

EGETT FLOWS WITH THE CONTROL TO EACH OF LEGGED FEET TO THE FEET TO

SCHEDULE, "B" NOTE TO RETURE REPORT ROUSE PROSESSA-4-801-CHAL-CHE SESTED BY COMMONWEALTH AND THE THE RESPONSANCE DESIGNATION THE DESIGN SESTED BY COMMONWEALTH AND THE RESPONSANCE DESIGNATION THE WASTE DITTER REPORT AFFECTING THE WASTENET RESPONSANCE OF THE SERVEN AND ARE SHOULD BE THUS 1, 2, 400 9 ARE NOT SURVEY WITTERS AND HAVE.

3. EXCEPTIONS, RESERVATIONS AND CONDITIONS AS SET OUT IN DEED FROM SOUTHERN PACIFIC RAUROAD COMPANY, RECORDED JANUARY 16, 1889 IN BE 111, PAGE 339 DEEDS, SAN DEGO COUNTY RECIDIOS, (BLANKET IN NATURE)

0 04/25/18 DESIGN/TITLE (C) CK 1 10/1/18 REVISED LEASE (C) DH

A 03/02/18 PRELIMINARY

03/02/2018

NGINAL ISSUE DATE:

Mobility

ACCESS NOTE REPRESENTED TO CONSTRUCT SERVICE PROPERTY FOR RESERVEN NORMENANT TO CONSTRUCT, OFFARTE, AND MAINTAIN A COMMUNICATIVE PARTY AND MAINTAIN A COMMUNICATIVE PARTY OF REESS STANCES, AS BUT ON UNITED TO NORCES, GESSES, PARKINE, PERIOLIZER MAINTENERAL, EDITORIERI, AND INTIRES.

GRID—TO—GROUND, SCALE, PACTOR AL PEARWAS AND DISTANCES ARE BASED ON THE CALIFORNIA ZONE SIX STATE PLANE CONGUINTE ZONE 680. TO DERIVE GROUND ONSTANCES ONDE BY CARRIESTER

ROJECT INFORMATION:

CSL2430 85240 AIRPORT BOULEVARD THERMAL, CA 92274 RIVERSIDE COUNTY

DATE STAMPED: 10/03/2018 

TYLER STREET

SDMH

- AVE

GRAVEL

GRU 2

BACKFLOW PREVENTER-

HARRISON STREET

SITE SURVEY

HEET NUMBER:

300

589'45'40"W 4088.20' (TIE | INE) 589'45'40"W 5288.81'

EDGE OF PAVEMENT

AIRPORT BOULEVARD

TRAFFIC STRIPE

14.0

EDGE OF PAVEMENT

TRAFFIC STRIPE

GRAPHIC SCALE

( N FSFT )