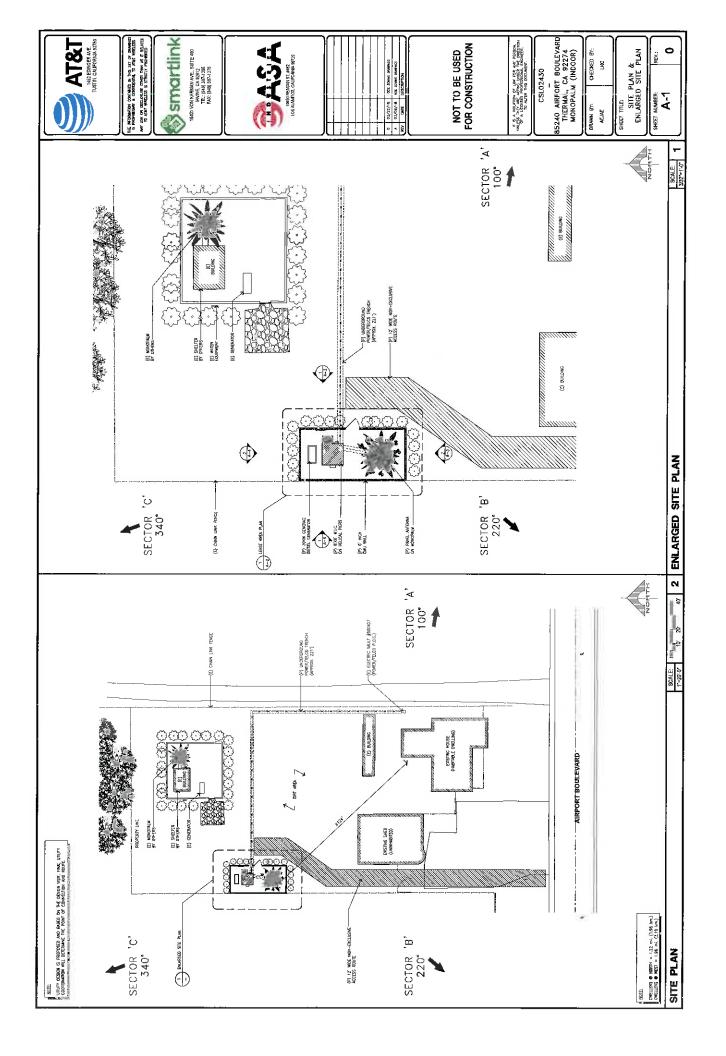

# PROJECT DESCRIPTION AND LOCATION

PLOT PLAN NO. 180002 ("PPW180002") proposes a disguised wireless communication facility, for AT&T. in the form of a 70-foot high mono-palm tree, with twelve (12) antennas, thirty-six (36) RRUs, one (1) microwave antenna, six (6) surge protectors, one (1) GPS antenna, multiple Utility Cabinets, one (1) 30kw diesel generator surrounded by a 6-foot high CMU wall enclosure, 12-foot wide access driveway from Airport Boulevard, and two (2) live palm trees. The site also contains an existing disguised wireless communication facility, for Verizon, disguised as a 70-foot high mono-palm tree previously approved under PP23890 to remain on the subject property. The overall site also contains approximately three (3) existing residential structures adjacent to Airport Boulevard to remain in place. Due to existing residential structures including dwelling unit and garage structures on same land in the immediate project vicinity. the project shall be required to complete a Certificate of Parcel Merger of three APNs 763-250-024, 763-250-025, and 763-250-032.

# PROJECT LOCATION MAP

Figure 1: Project Location Map

Page 4 of 9

# **Land Use Findings:**

- 1. The project site has a General Plan Land Use Designation of Community Development: Light Industrial (CD: LI). Industrial and related development such as telecommunications is encouraged in Light Industrial. Neighborhoods along Airport Boulevard are located near existing major roads. These neighborhoods with varied size parcels can accommodate Light Industrial developments with local-servicing commercial uses including wireless communication facilities. The project site contains an existing cell tower and residential structure with surrounding properties containing equestrian, contractor yards, vacant land and field crops. The wireless communication facility will service the local residents in the area by providing additional cellular coverage.
- 2. The project site has a Zoning Classification of Manufacturing-Service Commercial (M-SC), a classification which is consistent with the Riverside County General Plan of Community Development: Light Industrial (CD: LI).
- 3. The proposed project is consistent with Ordinance No. 348 (Land Use) and is allowed within the M-SC Zoning Classification subject to Plot Plan approval. Additionally, Section 11.2B 2. M. 7.of Ordinance No. 348 indicates that communication systems are allowed within the M-SC Zoning Classification with a plot plan, and the proposed wireless facility is a communication system.
- 4. The project contains an existing residential structure with existing wireless communication facility (PP23890). Surrounding land uses consist of contractor yards, crops, equestrian facility, auto repair and bar. The project proposed as a 70-foot high monopalm is conditionally consistent with surrounding land uses in that the project is disguised as a monopalm tree which are very common to the area.

# **Entitlement Findings:**

- 1. The proposed project meets the requirements for approval per Ordinance No. 348 Article XIXg "Wireless Communication Facilities," including the appropriate location, permit application, and requirements for approval for disguised wireless communication facilities as set forth in Section 19.404based on the following:
- 2. Pursuant to Section 19.404.A of Ordinance No. 348 (Appropriate Location), a disguised wireless communication facilities may be located in M-SC zoning classification, which is non-residential zoning classification, subject to approval of a plot plan. As set forth below, it meets the location, development standards, and processing requirements of Ordinance No. 348 Article IXXg and the requirements for approval set forth in Ordinance No. 348 Section 18.30, and therefore meets the requirements of Section 19404.C.3., 4., and 5.
- 3. The facility is designed so that it is visible, but disguised as a mono-palm tower up to 70 feet in height to blend in with the existing physical environment, which includes an existing 70-foot mono-palm tower (PP23890). By proposing an additional 70 foot mono-palm tower, the facility is required to include a 6-foot decorative block wall, to assist in looking aesthetically pleasing to the