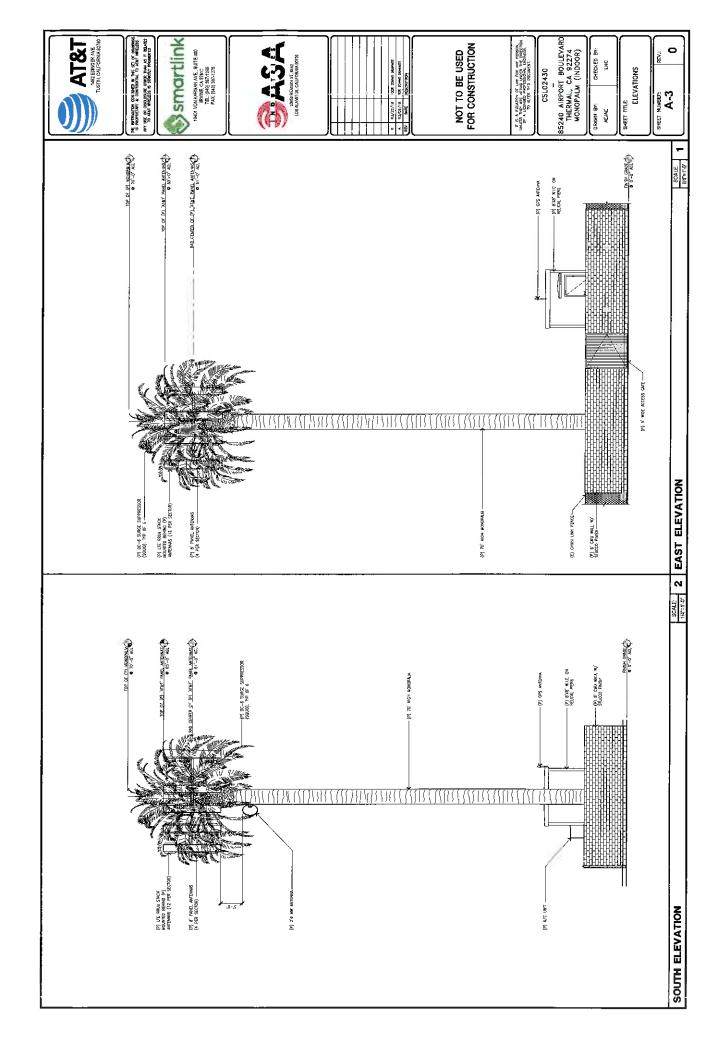

# **Entitlement Findings:**

- 1. The proposed project meets the requirements for approval per Ordinance No. 348 Article XIXg "Wireless Communication Facilities," including the appropriate location, permit application, and requirements for approval for disguised wireless communication facilities as set forth in Section 19.404based on the following:
- 2. Pursuant to Section 19.404.A of Ordinance No. 348 (Appropriate Location), a disguised wireless communication facilities may be located in M-SC zoning classification, which is non-residential zoning classification, subject to approval of a plot plan. As set forth below, it meets the location, development standards, and processing requirements of Ordinance No. 348 Article IXXg and the requirements for approval set forth in Ordinance No. 348 Section 18.30, and therefore meets the requirements of Section 19404.C.3., 4., and 5.
- 3. The facility is designed so that it is visible, but disguised as a mono-palm tower up to 70 feet in height to blend in with the existing physical environment, which includes an existing 70-foot mono-palm tower (PP23890). By proposing an additional 70 foot mono-palm tower, the facility is required to include a 6-foot decorative block wall, to assist in looking aesthetically pleasing to the

Page 6 of 9

surrounding area, and be partially recognizable as a communication facility. The mono-palm tower will have neutral earth tone colors with palm fronds and is consistent with Ordinance No. 348, Section 19.404.C.1.

Page 7 of 9

the immediate perimeter of the 800 square foot lease area. In addition, wireless communication facilities constructed to look like trees shall have other similar tree species planted adjacent to and/or around the facility to enhance the concealing effect. Therefore, the project has been conditioned to install two (2) 45-foot high live palm trees with irrigation as indicated by Condition of Approval 80.Planning. –Install Live Palms to meet this requirement Therefore, these development standards are met.

Disguised wireless communication facilities shall meet the setback requirements of the zone classification in which they are located. This project meets the development standard because the disguised wireless communication facility is located within the M-SC zone, which requires nominimum setback from side and rear interior lot lines of same zone and minimum 25-foot property lines from a street. The project proposes approximate 160-foot setback from Airport Boulevard and is also setback a distance of approximately 124-feet from existing habitable dwelling, which is a distance exceeding 125% of tower height of 70-feet (87.5 feet)

- 13. Freestanding equipment enclosures shall be constructed to look like adjacent structures or facilities typically found in the area and shall adhere to the Countywide Design Standards and Guidelines, where appropriate. The project meets this development standard because the disguised wireless communication facility's supporting equipment is designed with a color scheme of neutral earth tone colors that blend with natural view elements (beiges and browns) of the surrounding area. Additionally, the 20-foot by 40-foot equipment area is partially screened with a 6-foot high decorative CMU block wall with gate in conformance with Section 19.410 B., or Ordinance No. 348.
- 14. Wireless communication facilities shall be given a surface treatment similar to surrounding architecture and all finishes shall be dark in color with a matte finish. The project meets this development standard because the disguised wireless communication facility's tower and equipment have been designed and painted to match the surrounding area in color and look with earth-tone colors.