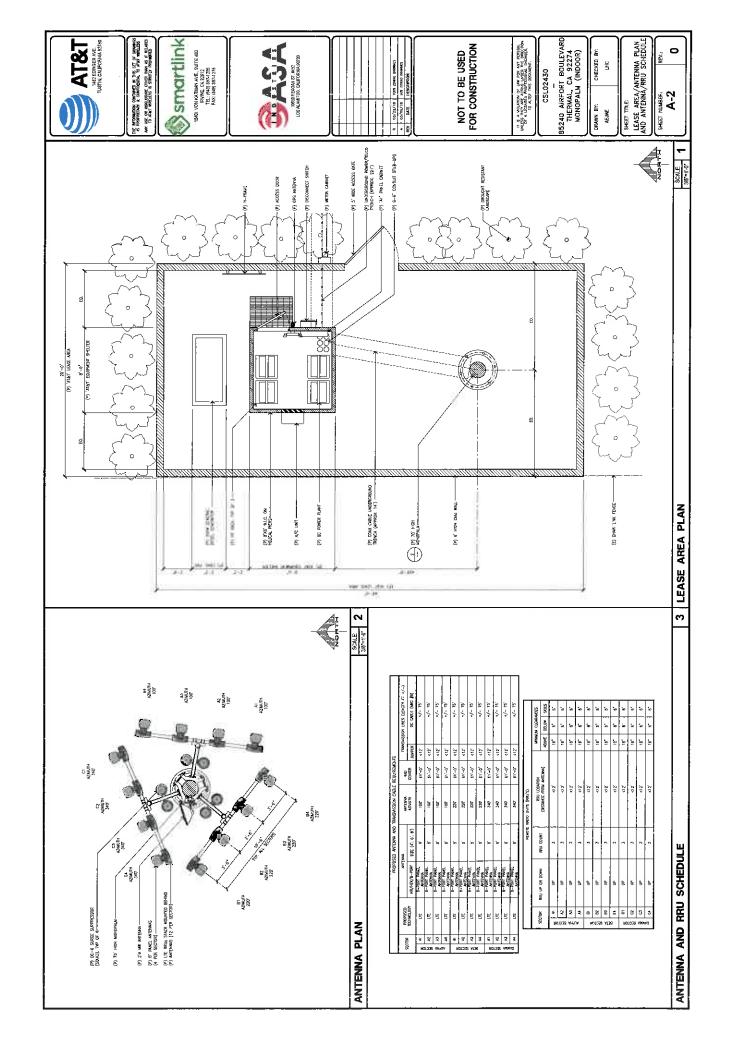

# PROJECT DESCRIPTION AND LOCATION

PLOT PLAN NO. 180002 ("PPW180002") proposes a disguised wireless communication facility, for AT&T. in the form of a 70-foot high mono-palm tree, with twelve (12) antennas, thirty-six (36) RRUs, one (1) microwave antenna, six (6) surge protectors, one (1) GPS antenna, multiple Utility Cabinets, one (1) 30kw diesel generator surrounded by a 6-foot high CMU wall enclosure, 12-foot wide access driveway from Airport Boulevard, and two (2) live palm trees. The site also contains an existing disguised wireless communication facility, for Verizon, disguised as a 70-foot high mono-palm tree previously approved under PP23890 to remain on the subject property. The overall site also contains approximately three (3) existing residential structures adjacent to Airport Boulevard to remain in place. Due to existing residential structures including dwelling unit and garage structures on same land in the immediate project vicinity. the project shall be required to complete a Certificate of Parcel Merger of three APNs 763-250-024, 763-250-025, and 763-250-032.

- 4. Pursuant to Ordinance No. 348, Section 19.403.C.2, supporting equipment is located entirely within an equipment enclosure that is architecturally compatible with the surrounding area and largely screened from view. The multiple equipment cabinets will be placed on concrete pads with number to be determined upon finalization of site plan details and will be enclosed by a 6-foot decorative block wall. Therefore, it meets this requirement.
- 5. The application meets the processing requirements set forth in Section 19.409 of Ordinance No. 348, including providing the County with a fully executed copy of the lease entered into with the owner of the underlying property. The lease or other agreement includes a provision indicating that the telecommunication service provider, or its successors and assigns, shall remove the wireless communication facility completely upon its abandonment. The lease or other agreement also includes a provision notifying the property owner that if the telecommunication service provider does not completely remove a facility upon its abandonment, the County may remove the facility at the property owner's expense and lien the property for the cost of such removal Pursuant to Section 19.410 of Ordinance No. 348 (Development Standards):

Page 7 of 9

the immediate perimeter of the 800 square foot lease area. In addition, wireless communication facilities constructed to look like trees shall have other similar tree species planted adjacent to and/or around the facility to enhance the concealing effect. Therefore, the project has been conditioned to install two (2) 45-foot high live palm trees with irrigation as indicated by Condition of Approval 80.Planning. –Install Live Palms to meet this requirement Therefore, these development standards are met.

Disguised wireless communication facilities shall meet the setback requirements of the zone classification in which they are located. This project meets the development standard because the disguised wireless communication facility is located within the M-SC zone, which requires nominimum setback from side and rear interior lot lines of same zone and minimum 25-foot property lines from a street. The project proposes approximate 160-foot setback from Airport Boulevard and is also setback a distance of approximately 124-feet from existing habitable dwelling, which is a distance exceeding 125% of tower height of 70-feet (87.5 feet)

- 13. Freestanding equipment enclosures shall be constructed to look like adjacent structures or facilities typically found in the area and shall adhere to the Countywide Design Standards and Guidelines, where appropriate. The project meets this development standard because the disguised wireless communication facility's supporting equipment is designed with a color scheme of neutral earth tone colors that blend with natural view elements (beiges and browns) of the surrounding area. Additionally, the 20-foot by 40-foot equipment area is partially screened with a 6-foot high decorative CMU block wall with gate in conformance with Section 19.410 B., or Ordinance No. 348.
- 14. Wireless communication facilities shall be given a surface treatment similar to surrounding architecture and all finishes shall be dark in color with a matte finish. The project meets this development standard because the disguised wireless communication facility's tower and equipment have been designed and painted to match the surrounding area in color and look with earth-tone colors.