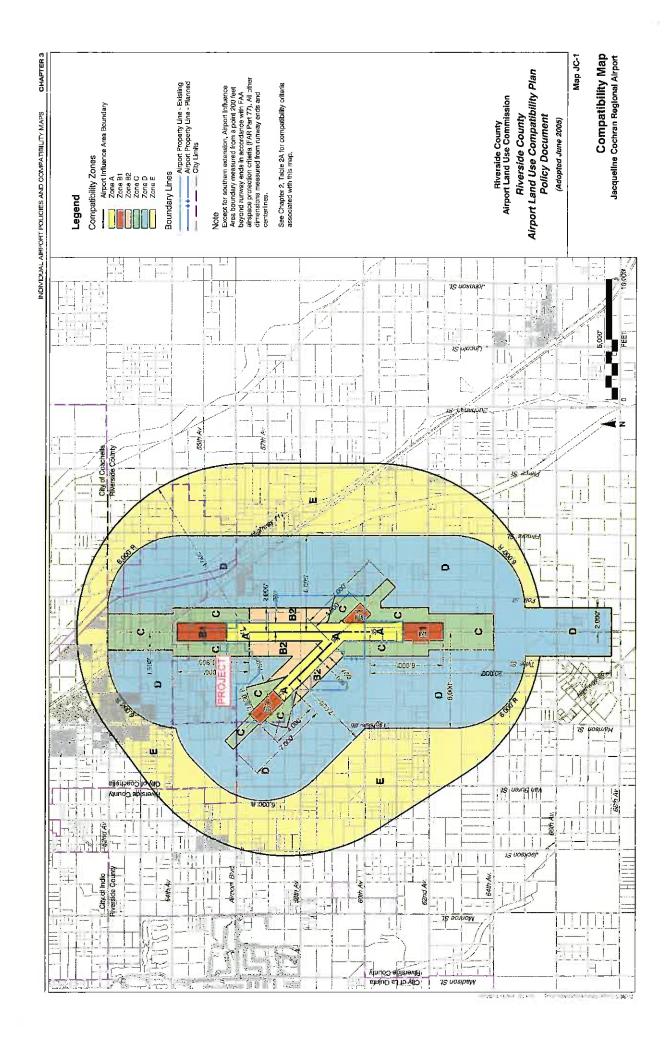

# Other Findings:

- 1. The project site is not located within a Conservation Area of the Coachella Valley Multiple Species Habitat Conservation Plan.
- 2. The project site is located within the City of Coachella Sphere of Influence. This project was provided to City of Coachella for review on March 4, 2019. No comments from city were received as of this writing either in favor or opposition of the project.
- 3. The project site is located within an Airport Influence Area ("AIA") boundary and is therefore subject to the Airport Land Use Commission ("ALUC") review. The project was found "consistent" with the 2005 Jacqueline Cochran Regional Airport Land Use Compatibility Plan based on ALUC approval letter dated July 9, 2018 including measures, such as but not limited to, prohibiting: steady or flashing lights directed towards aircraft, uses that would reflect sunlight toward aircraft, smoke or water vapor generation, and uses that generate electrical interference, as referenced by Advisory Notification Document Planning. 2 ALUC Letter.
- 4. In compliance with Assembly Bill 52 (AB52), notifications regarding this project were mailed to various local area tribes on May 21, 2018. No request to consult was received regarding AB 52. There are no known physical tribal cultural resources at the project site, and any ground disturbing activities are limited to site preparation for 800 square foot lease area and gravel driveway to accommodate wireless mono-palm tower.
- 5. The project site is located approximately 42 miles from Mt. Palomar Observatory and is within Zone B of Ordinance No. 655. The project is therefore required to comply with Ordinance No. 655 of the Riverside County Standards and Guidelines. The project complies in that no lighting is proposed