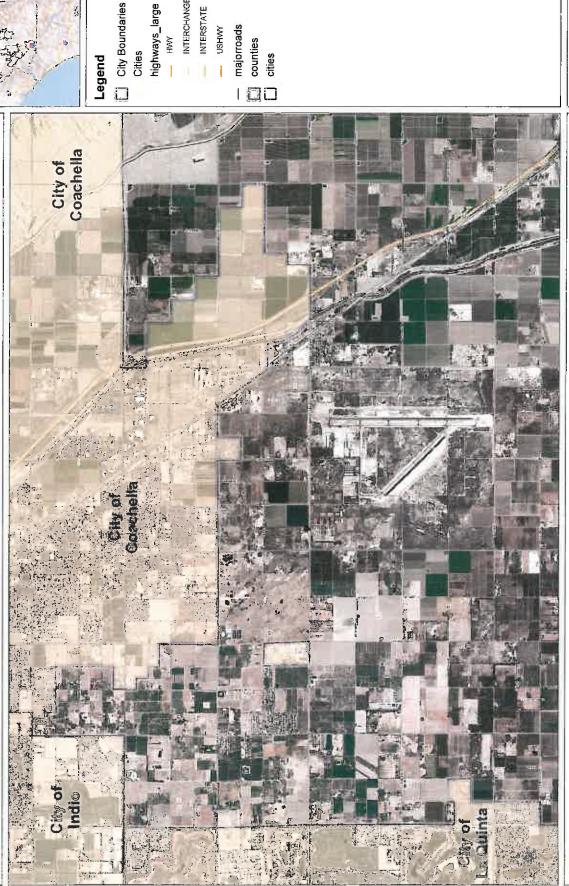

The project is located in the Eastern Coachella Valley Area Plan, northerly of Airport Blvd, southerly of 55th Ave, easterly of Harrison St, and westerly of Tyler St, more specifically 85240 Airport Blvd in Thermal.

# PROJECT LOCATION MAP

Figure 1: Project Location Map

Page 4 of 9