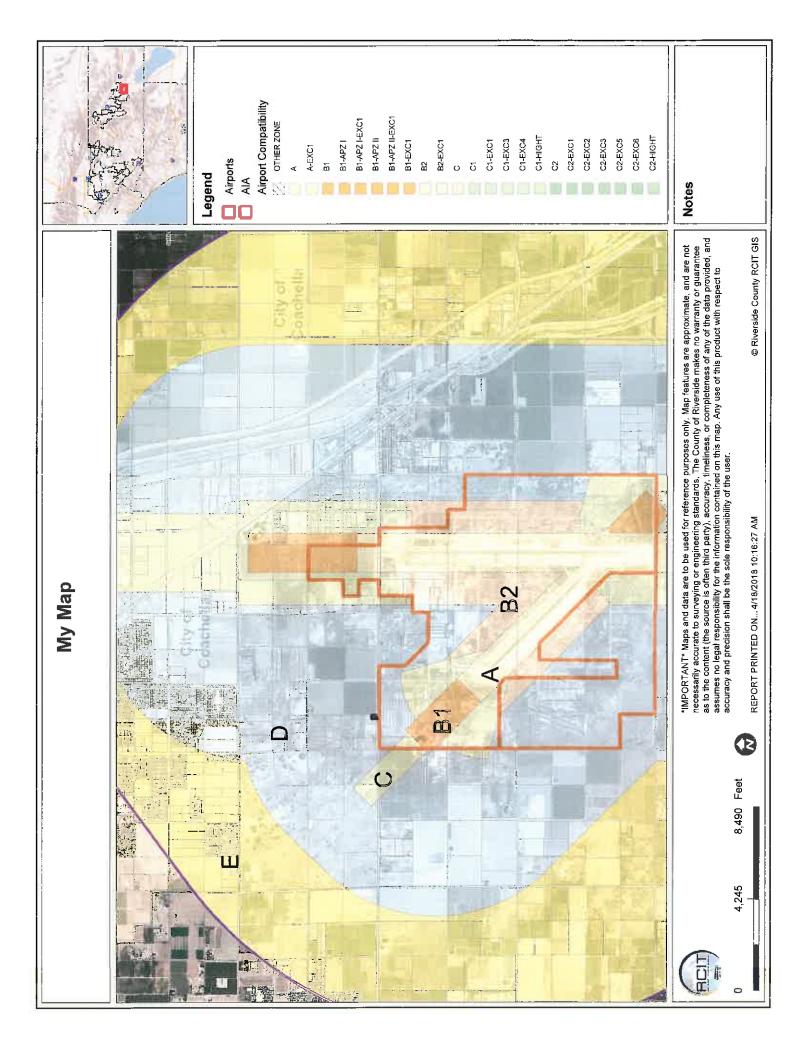

# Other Findings:

- 1. The project site is not located within a Conservation Area of the Coachella Valley Multiple Species Habitat Conservation Plan.
- 2. The project site is located within the City of Coachella Sphere of Influence. This project was provided to City of Coachella for review on March 4, 2019. No comments from city were received as of this writing either in favor or opposition of the project.
- 3. The project site is located within an Airport Influence Area ("AIA") boundary and is therefore subject to the Airport Land Use Commission ("ALUC") review. The project was found "consistent" with the 2005 Jacqueline Cochran Regional Airport Land Use Compatibility Plan based on ALUC approval letter dated July 9, 2018 including measures, such as but not limited to, prohibiting: steady or flashing lights directed towards aircraft, uses that would reflect sunlight toward aircraft, smoke or water vapor generation, and uses that generate electrical interference, as referenced by Advisory Notification Document Planning. 2 ALUC Letter.
- 4. In compliance with Assembly Bill 52 (AB52), notifications regarding this project were mailed to various local area tribes on May 21, 2018. No request to consult was received regarding AB 52. There are no known physical tribal cultural resources at the project site, and any ground disturbing activities are limited to site preparation for 800 square foot lease area and gravel driveway to accommodate wireless mono-palm tower.
- 5. The project site is located approximately 42 miles from Mt. Palomar Observatory and is within Zone B of Ordinance No. 655. The project is therefore required to comply with Ordinance No. 655 of the Riverside County Standards and Guidelines. The project complies in that no lighting is proposed