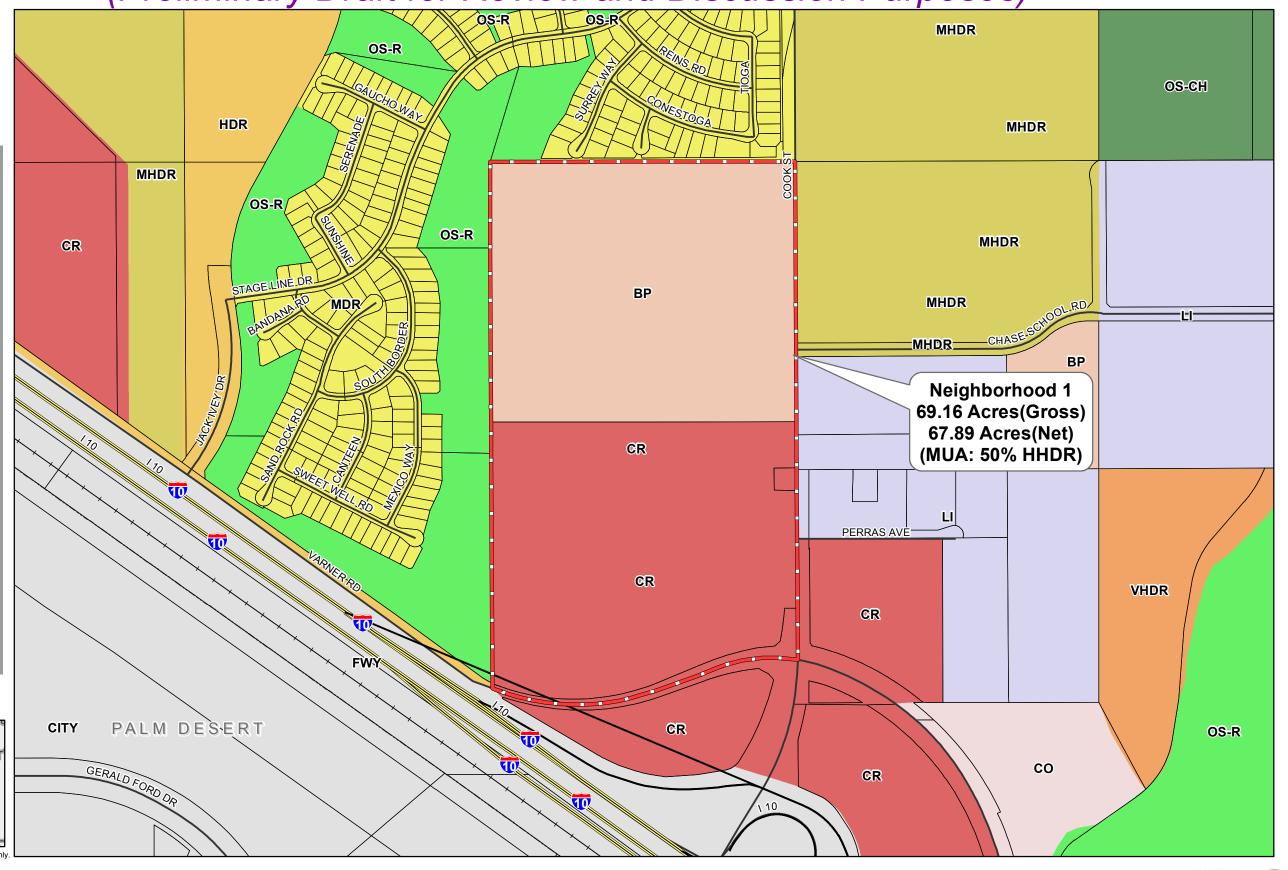

RIVERSIDE COUNTY
PLANNING DEPARTMENT

Thousand Palms Community (I-10/Cook St Vicinity) (Preliminary Draft for Review and Discussion Purposes)

## **Supervisorial District 4** Western Coachella Valley **Area Plan Riverside County General Plan Housing Element** Proposed HHDR/MUA Neighborhoods Supervisorial District ---- Roads PARCELS ---- Rail Roads Area Plans **General Plan Land Use** Medium Density Residential Medium High Density Residential High Density Residential Very High Density Residential Commercial Retail **Commercial Office** Light Industrial **Business Park Conservation Habitat** Open Space Recreation CITY Freeway

## 6/16/2015

Disclaimer: Maps and data are to be used for reference purposes only. Lamb features are approximate, and are not necessarily accurate to surveying or engineering standards. The County of Riverside makes no warranty or guarantee as to the content (the source is often third party), accuracy, timeliness, or completeness of any of the data provided, and assumes no legal responsibility for the information contained on this map. Any use of this product with respect to accuracy and precision shall be the

1 inch = 417 feet