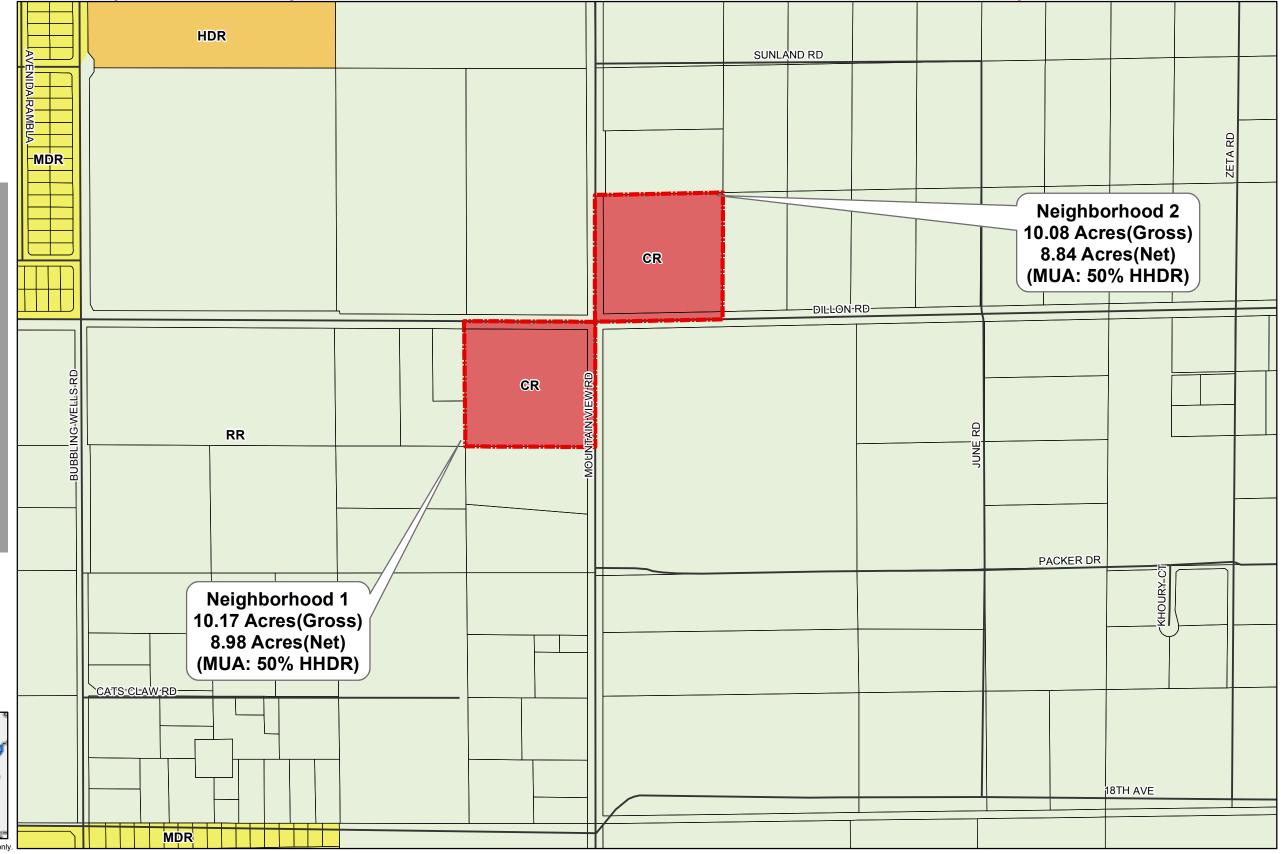

Desert Edge/Southeast Desert Hot Springs Community (Preliminary Draft for Review and Discussion Purposes)

6/16/2015

Disclaimer: Maps and data are to be used for reference purposes only Map features are approximate, and are not necessarily accurate to surveying or engineering standards. The County of Riverside makes no warranty or guarantee as to the content (the source is often third party), accuracy, timeliness, or completeness of any of the data provided, and assumes no legal responsibility for the information contained on this map Any use of this product with respect to accuracy and precision shall be the

1 inch = 500 feet