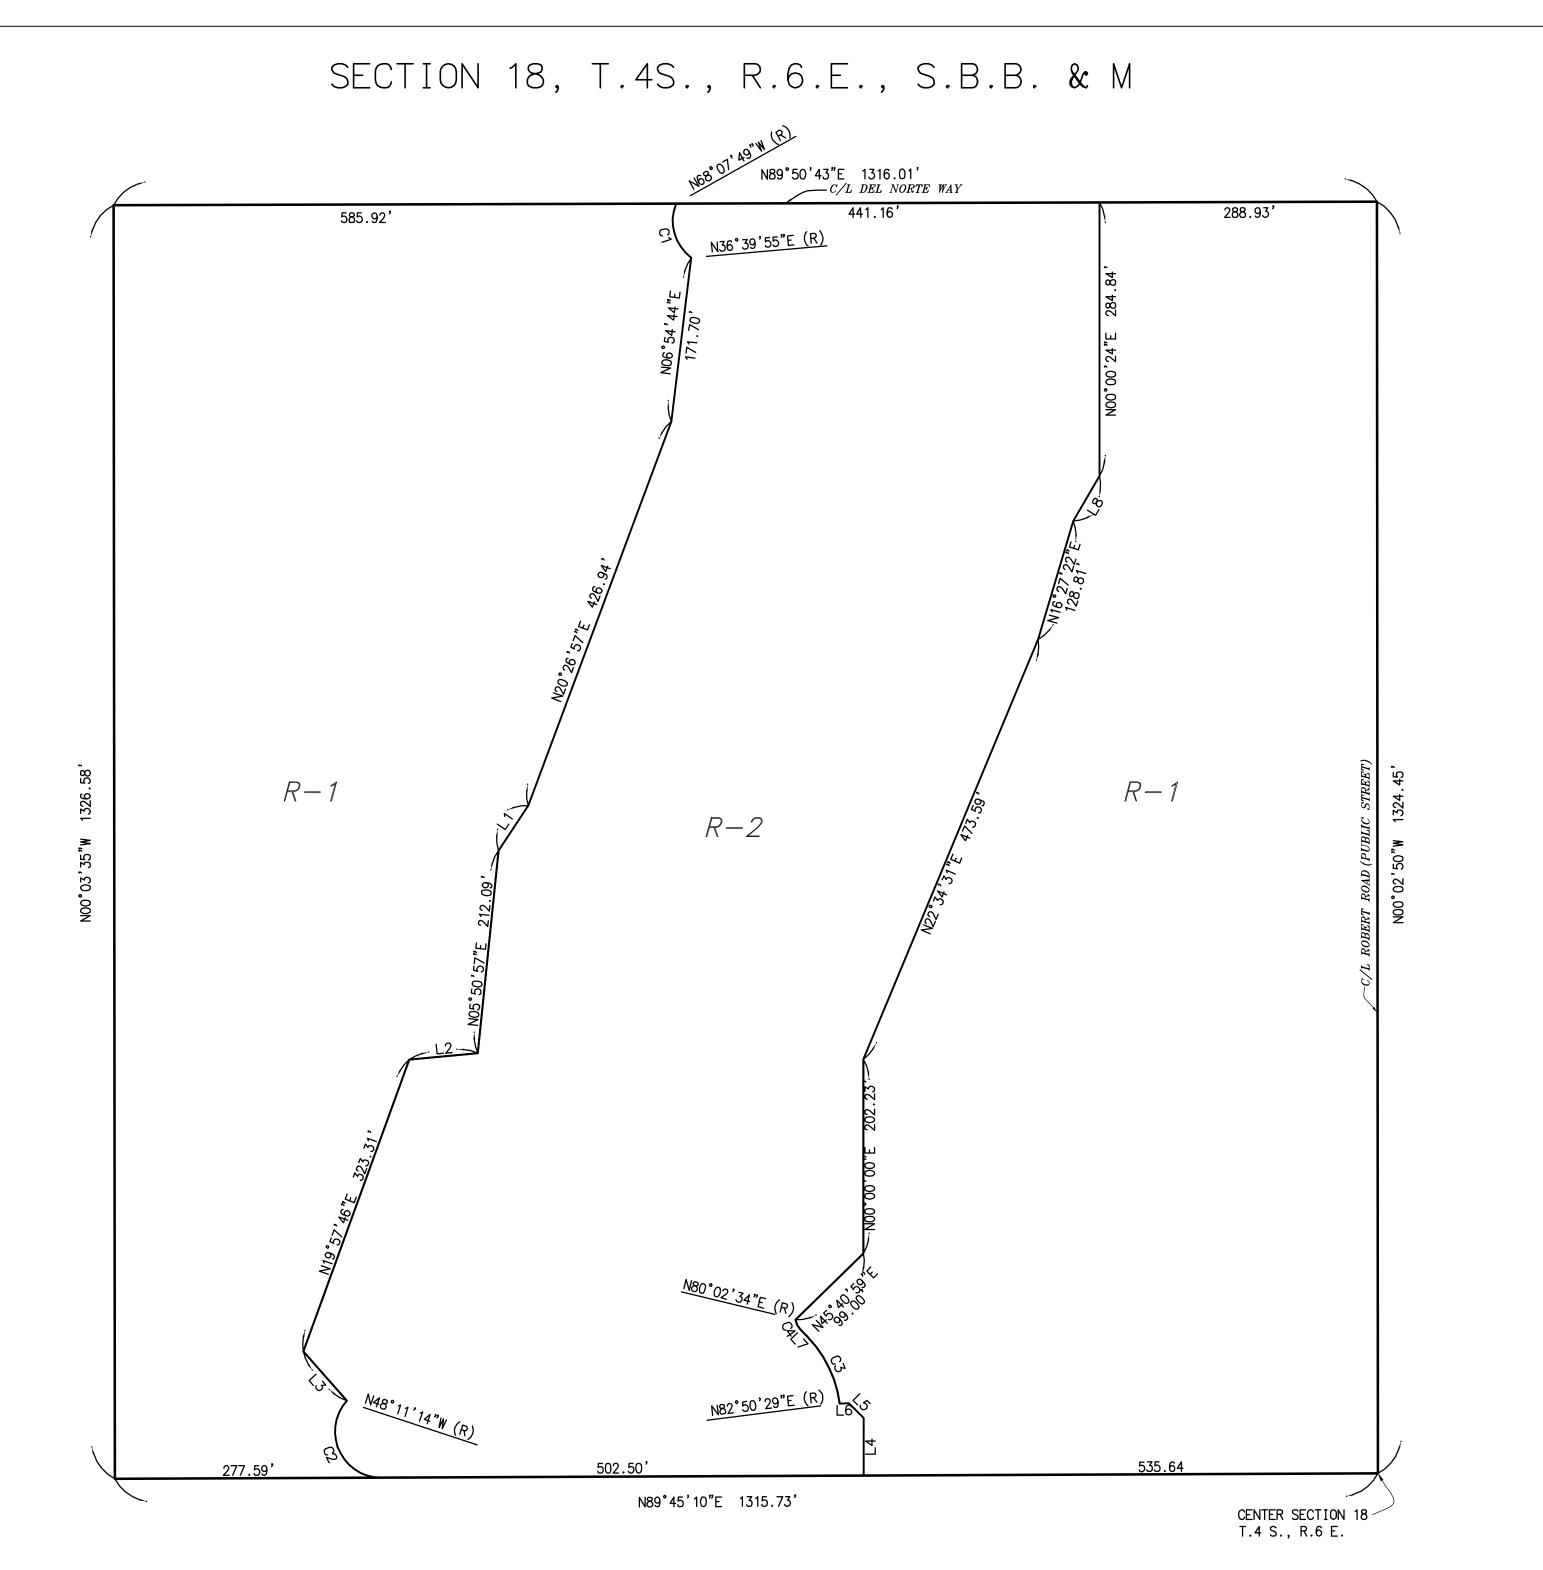

| DATA TABLE |                    |         |         |  |
|------------|--------------------|---------|---------|--|
| NO.        | BEARING/DELTA      | RADIUS  | LENGTH  |  |
| C1         | <b>∆=75°12'16"</b> | 48.00'  | 63.00'  |  |
| C2         | ∆=132°03'35"       | 48.00'  | 110.63' |  |
| C3         | <b>∆=36°41'27"</b> | 121.00' | 77.49'  |  |
| C4         | <b>∆=33°53'32"</b> | 19.00'  | 11.24'  |  |

|     | DATA TABLE    |        |        |  |  |
|-----|---------------|--------|--------|--|--|
| NO. | BEARING/DELTA | RADIUS | LENGTH |  |  |
| L1  | N 33°26'58"E  |        | 56.22' |  |  |
| L2  | N 84°29'02" E |        | 71.59' |  |  |
| L3  | N 41°20'37"W  |        | 68.51' |  |  |
| L4  | N 00°14'50"W  |        | 60.00' |  |  |
| L5  | N 44°55'32"W  |        | 21.33' |  |  |
| L6  | N 89°42'13" E |        | 9.88'  |  |  |
| L7  | N 43°50'58" W |        | 11.69' |  |  |
| L8  | N 30°27'49"E  |        | 54.31' |  |  |

160

240

LEGEND

ONE-FAMILY DWELLINGS

R-2 MULTIPLE FAMILY DWELLINGS