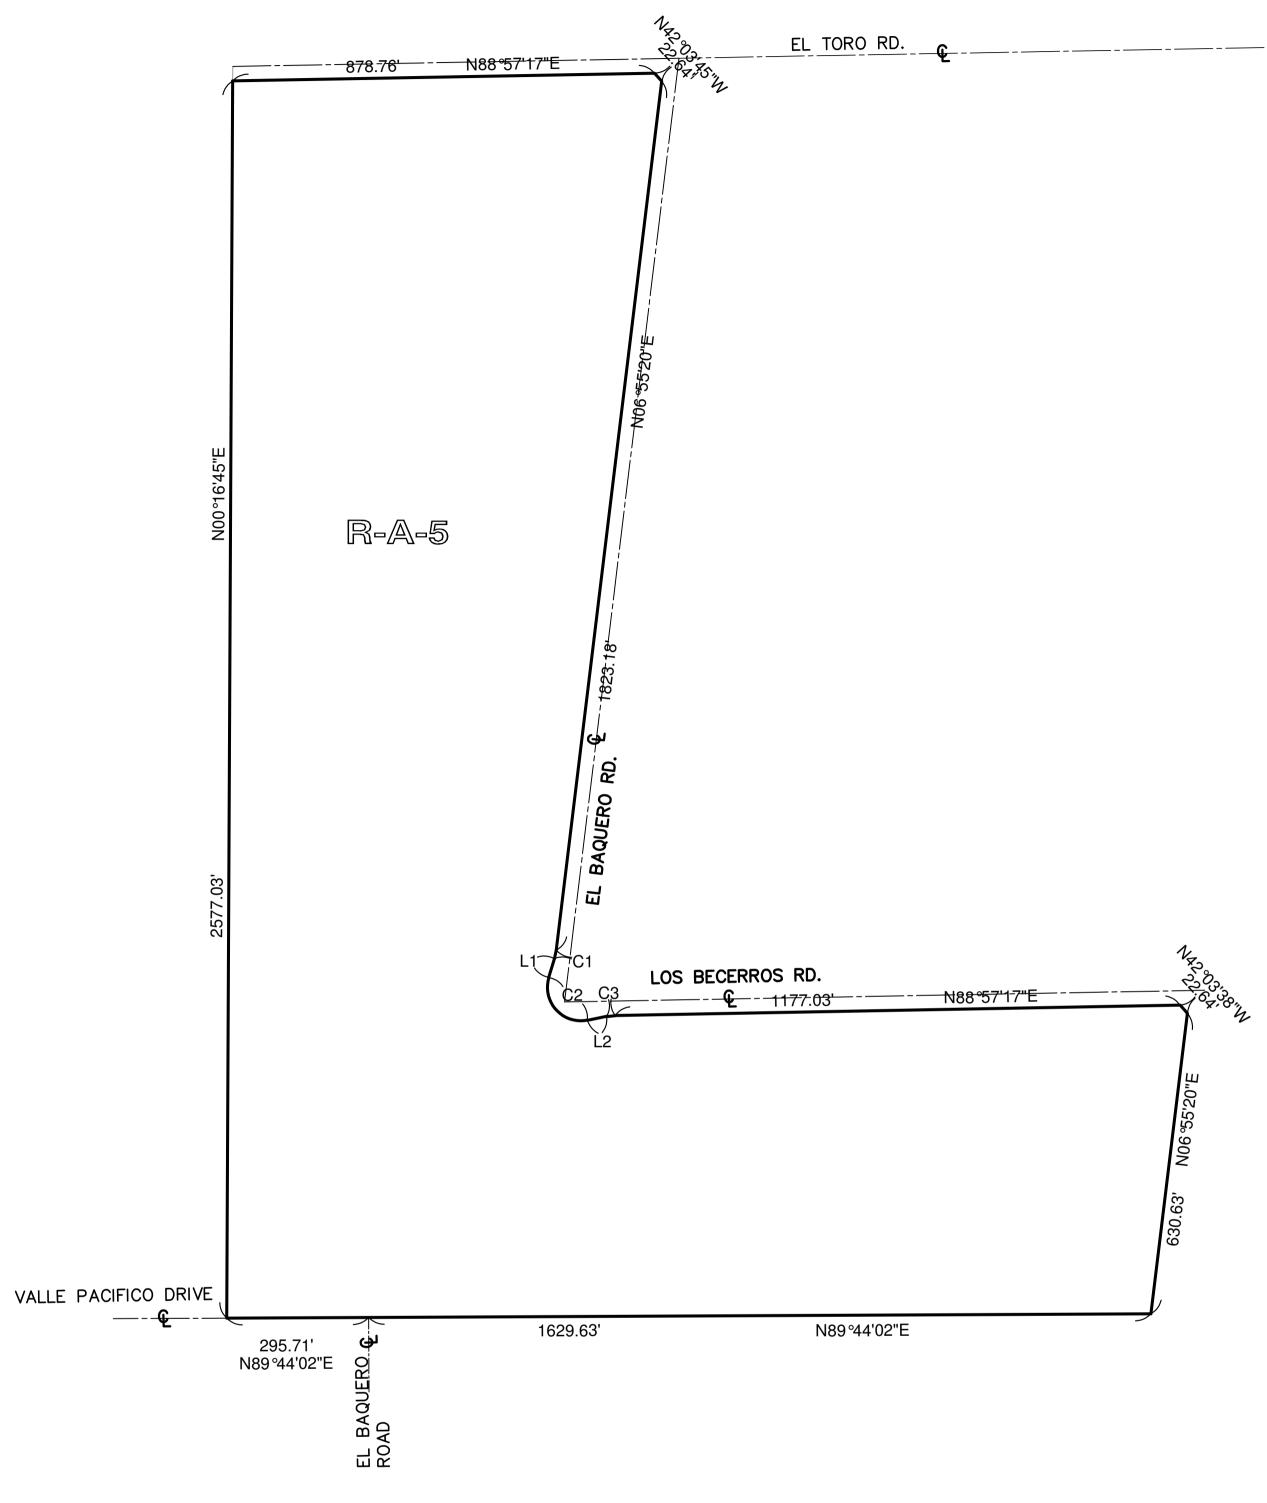

## **GAVILLAN HILLS AREA**

PORTION OF SECTION 31, TOWNSHIP 4 SOUTH, RANGE 4 WEST

| CURVE TABLE |        |        |  |
|-------------|--------|--------|--|
| CURVE       | LENGTH | RADIUS |  |
| C1          | 17.87  | 100.00 |  |
| C2          | 144.70 | 70.00  |  |
| C3          | 17.87  | 100.00 |  |

| LINE TABLE |        |                      |  |  |
|------------|--------|----------------------|--|--|
| LINE       | LENGTH | BEARING              |  |  |
| L1         | 41.04  | N17 <b>°</b> 09'31"E |  |  |
| 1.2        | 41.04  | N70*47'00"E          |  |  |

LEGEND

R-A-5

RESIDENTIAL AGRICULTURAL
FIVE ACRE MIN. LOT AREA

MAP NO. 56.010

CHANGE OF OFFICIAL ZONING PLAN AMENDING MAP NO. 2, ORDINANCE NO. 348

CHANGE OF ZONE CASE NO. 7586
ADOPTED BY ORDINANCE NO. 348.4608
DATE: SEPTEMBER 16, 2008
RIVERSIDE COUNTY BOARD OF SUPERVISORS

1"= 200'

ASSESSORS' PARCEL NUMBERS: 321-230-015