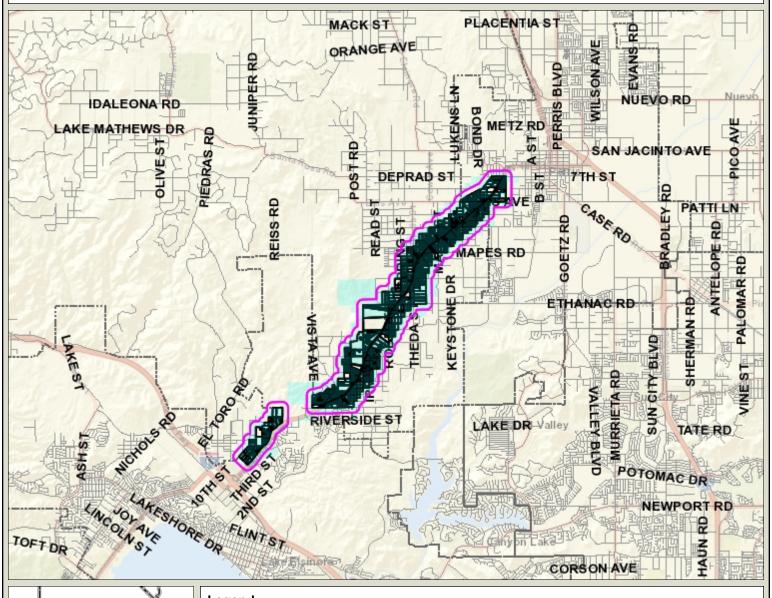

## **Riverside County GIS Mailing Labels**

GPA01205 (600ft buffer)

## Legend

County Boundary

Cities

Centerline Names

Centerlines

World Street Map

## **Notes**

\*IMPORTANT\* Maps and data are to be used for reference purposes only. Map features are approximate, and are not necessarily accurate to surveying or engineering standards. The County of Riverside makes no warranty or guarantee as to the content (the source is often third party), accuracy, timeliness, or completeness of any of the data provided, and assumes no legal responsibility for the information contained on this map. Any use of this product with respect to accuracy and precision shall be the sole responsibility of the user.