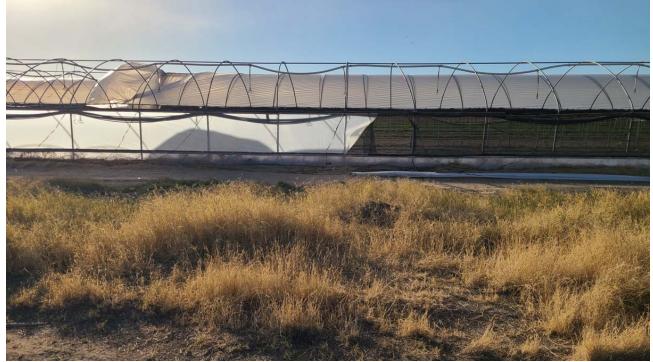

The Site is situated within a rural area of Desert Center. The Site is bound to the north by desert land; to the south by desert land and former/fallow agricultural land; to the east by desert land and SR 177/Rice Road; and to the west by greenhouses and fish ponds associated with agricultural operations of the Lakeview Ranch facility. The existing Desert Sunlight and Desert Harvest solar projects are located further north of the Project site; the Athos Solar Project is located south of the Project site; and the recently approved Oberon Solar Project is located to the south of the Project site and Lake Tamarisk. Based upon topographic map interpretation and site observations, groundwater flow beneath the Site is inferred to be in a northeasterly direction.

### **3.3** Site and Vicinity General Characteristics

The Site is situated within a rural area of Desert Center. The Site is bound to the north by desert land; to the south by desert land; to the east by desert land and Rice Road; and to the west by greenhouses and fishponds. The existing Desert Sunlight and Desert Harvest solar projects are located further north of the Project site; the Athos Solar Project is located south of the Project site. Based upon topographic map interpretation and site observations, groundwater flow beneath the Site is inferred to be in a northeasterly direction.

### **3.6 Current Use of Adjoining Properties**

During the vicinity review, PES noted the following land use on properties in the immediate vicinity of the Site.

| North: | Areas immediately adjoining to the north of the Site include the following: desert land                              |  |  |  |  |  |  |  |  |
|--------|----------------------------------------------------------------------------------------------------------------------|--|--|--|--|--|--|--|--|
| South: | Areas immediately adjoining to the south of the Site include the following: desert & former agricultural lands       |  |  |  |  |  |  |  |  |
| East:  | Areas immediately adjoining to the east of the Site include the following: desert land                               |  |  |  |  |  |  |  |  |
| West:  | Areas immediately adjoining to the west of the Site include the following: greenhouses and fish ponds                |  |  |  |  |  |  |  |  |
| -      | No recognized environmental conditions (RECs) were identified based on the current uses of the adjoining properties. |  |  |  |  |  |  |  |  |

#### 4.3.1 Aerial Photographs

Available aerial photographs dated *1995, 2002, 2010, and 2019*, from Google Earth, were reviewed for this ESA. Copies of selected photographs are included in Appendix C of this report. The site appears as undeveloped land in all the photos. The farm/fish farm to the west was not visible in the 1995 photo, but present in the later photos.