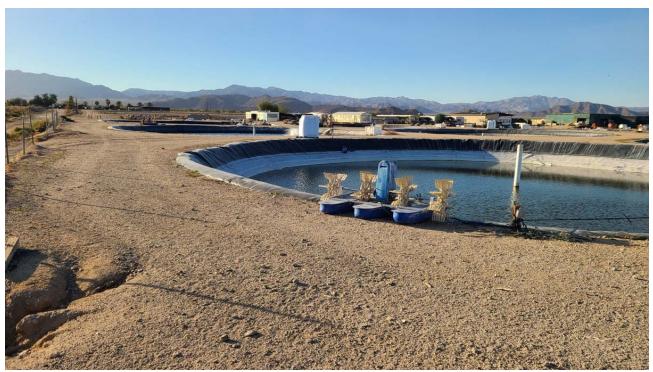

The Site is situated within a rural area of Desert Center. The Site is bound to the north by desert land; to the south by desert land and former/fallow agricultural land; to the east by desert land and SR 177/Rice Road; and to the west by greenhouses and fish ponds associated with agricultural operations of the Lakeview Ranch facility. The existing Desert Sunlight and Desert Harvest solar projects are located further north of the Project site; the Athos Solar Project is located south of the Project site; and the recently approved Oberon Solar Project is located to the south of the Project site and Lake Tamarisk. Based upon topographic map interpretation and site observations, groundwater flow beneath the Site is inferred to be in a northeasterly direction.

### **3.3** Site and Vicinity General Characteristics

The Site is situated within a rural area of Desert Center. The Site is bound to the north by desert land; to the south by desert land; to the east by desert land and Rice Road; and to the west by greenhouses and fishponds. The existing Desert Sunlight and Desert Harvest solar projects are located further north of the Project site; the Athos Solar Project is located south of the Project site. Based upon topographic map interpretation and site observations, groundwater flow beneath the Site is inferred to be in a northeasterly direction.

### **3.6 Current Use of Adjoining Properties**

During the vicinity review, PES noted the following land use on properties in the immediate vicinity of the Site.

| North: | Areas immediately adjoining to the north of the Site include the following: desert land                              |  |  |  |  |  |  |  |  |
|--------|----------------------------------------------------------------------------------------------------------------------|--|--|--|--|--|--|--|--|
| South: | Areas immediately adjoining to the south of the Site include the following: desert & former agricultural lands       |  |  |  |  |  |  |  |  |
| East:  | Areas immediately adjoining to the east of the Site include the following: desert land                               |  |  |  |  |  |  |  |  |
| West:  | Areas immediately adjoining to the west of the Site include the following: greenhouses and fish ponds                |  |  |  |  |  |  |  |  |
| -      | No recognized environmental conditions (RECs) were identified based on the current uses of the adjoining properties. |  |  |  |  |  |  |  |  |