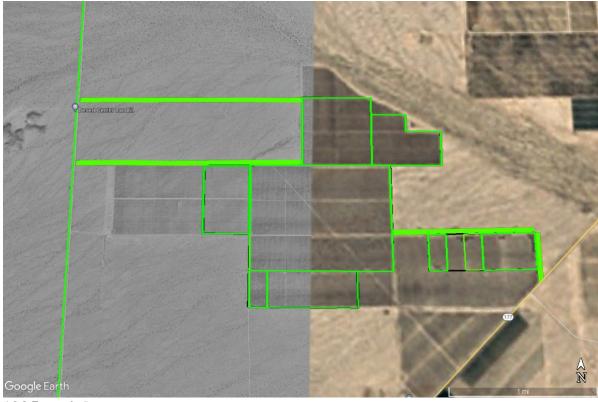

#### 4.3.1 Aerial Photographs

Available aerial photographs dated *1995, 2002, 2010, and 2019*, from Google Earth, were reviewed for this ESA. Copies of selected photographs are included in Appendix C of this report. The site appears as undeveloped land in all the photos. The farm/fish farm to the west was not visible in the 1995 photo, but present in the later photos.

#### 4.3.6 Historical Use Information on Adjoining Properties

By review of the standard historical sources referenced above, the historical uses of the adjoining properties were similar to the current usage in all aerial photos.