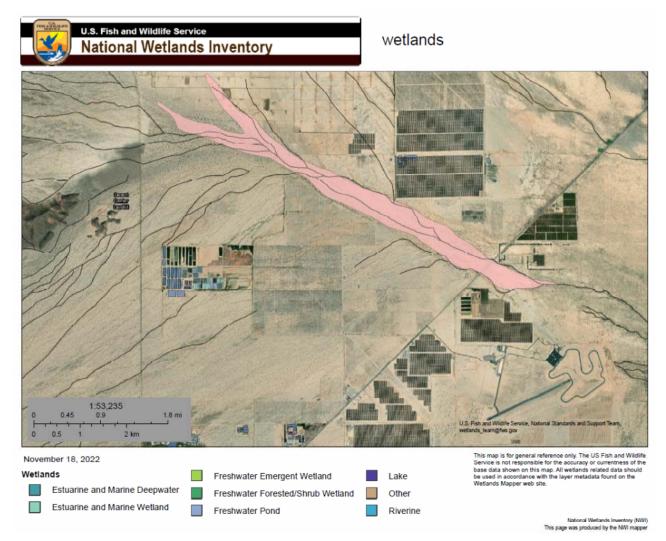

#### 4.2.3 Hydrology

Based on the topography of the Site and vicinity, groundwater flow beneath the Site is inferred to be in a northeasterly direction. No surface water is located in the vicinity of the Site. The National Wetlands Map shows some drainage channels to across of the Site, but no wetland areas. No naturally occurring waters were noted on the Site.