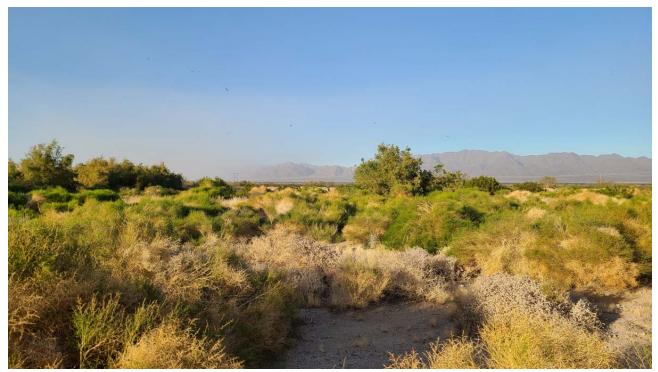

The Site is situated within a rural area of Desert Center. The Site is bound to the north by desert land; to the south by desert land and former/fallow agricultural land; to the east by desert land and SR 177/Rice Road; and to the west by greenhouses and fish ponds associated with agricultural operations of the Lakeview Ranch facility. The existing Desert Sunlight and Desert Harvest solar projects are located further north of the Project site; the Athos Solar Project is located south of the Project site; and the recently approved Oberon Solar Project is located to the south of the Project site and Lake Tamarisk. Based upon topographic map interpretation and site observations, groundwater flow beneath the Site is inferred to be in a northeasterly direction.

### **3.3** Site and Vicinity General Characteristics

The Site is situated within a rural area of Desert Center. The Site is bound to the north by desert land; to the south by desert land; to the east by desert land and Rice Road; and to the west by greenhouses and fishponds. The existing Desert Sunlight and Desert Harvest solar projects are located further north of the Project site; the Athos Solar Project is located south of the Project site. Based upon topographic map interpretation and site observations, groundwater flow beneath the Site is inferred to be in a northeasterly direction.

#### 4.3.1 Aerial Photographs

Available aerial photographs dated *1995, 2002, 2010, and 2019*, from Google Earth, were reviewed for this ESA. Copies of selected photographs are included in Appendix C of this report. The site appears as undeveloped land in all the photos. The farm/fish farm to the west was not visible in the 1995 photo, but present in the later photos.