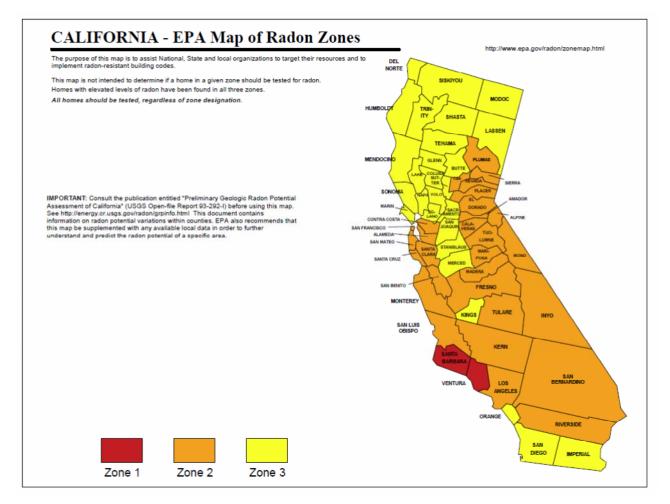

#### 5.2.12 Radon

The U.S. EPA has prepared a map to assist National, State, and local organizations to target their resources and to implement radon-resistant building codes. The map divides the country into three Radon Zones based on the EPA Action limit of 4.0 picoCuries per Liter (pCi/L). Review of the EPA Map of Radon Zones places the Site in Zone 2, where average predicted radon levels are between 2.0 and 4.0 pCi/L. Additionally, based on the undeveloped nature of the site, radon is not considered to be a concern for the Site.