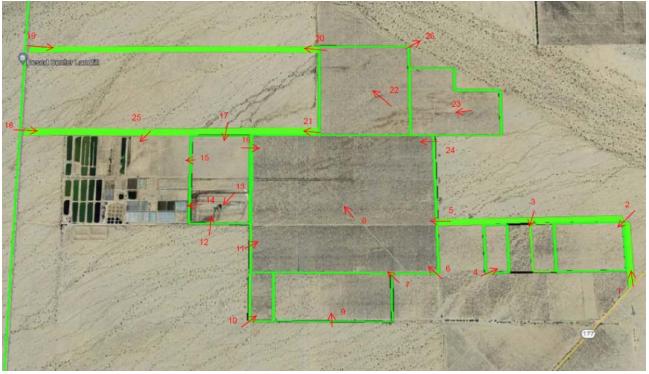

### Figure 3 - Site Plan

### Table 1 - Parcel List

| APN         | Landowner First Name |
|-------------|----------------------|
| 807-172-010 | REZA                 |
| 807-172-011 | MADAN                |
| 808-240-001 | TAFAZOLI             |
| 808-240-002 | BANAGA               |
| 808-240-003 |                      |
| 808-240-004 | BANAGA               |
| 808-240-005 | BANAGA               |
| 808-240-006 | BANAGA               |
| 808-240-009 | RIVERSIDE JOJOBA INC |
| 808-240-010 | RIVERSIDE JOJOBA INC |
| 808-240-011 | RIVERSIDE JOJOBA INC |
| 808-240-012 | RIVERSIDE JOJOBA INC |
| 808-240-013 | RIVERSIDE JOJOBA INC |
| 808-240-014 | RIVERSIDE JOJOBA INC |
| 808-240-015 | RIVERSIDE JOJOBA INC |
| 808-240-016 | RIVERSIDE JOJOBA INC |
| 808-250-001 | RIVERSIDE JOJOBA INC |
| 808-250-002 | RIVERSIDE JOJOBA INC |
| 808-250-003 | RIVERSIDE JOJOBA INC |
| 808-250-004 | RIVERSIDE JOJOBA INC |
| 808-250-005 | RIVERSIDE JOJOBA INC |
| 808-250-006 | RIVERSIDE JOJOBA INC |
| 808-250-007 | RIVERSIDE JOJOBA INC |
| 808-250-008 | RIVERSIDE JOJOBA INC |
| 808-250-009 | RIVERSIDE JOJOBA INC |
| 808-250-010 | RIVERSIDE JOJOBA INC |
| 808-250-011 | RIVERSIDE JOJOBA INC |
| 808-250-012 | RIVERSIDE JOJOBA INC |
|             | RIVERSIDE JOJOBA INC |
| 808-250-014 | RIVERSIDE JOJOBA INC |
| 808-250-015 | RIVERSIDE JOJOBA INC |
| 808-250-016 | RIVERSIDE JOJOBA INC |
| 808-260-005 | LAKEVIEW RANCH       |
|             | LAKEVIEW RANCH       |
| 808-260-007 | LAKEVIEW RANCH       |
|             | RIVERSIDE JOJOBA INC |
|             | RIVERSIDE JOJOBA INC |
|             | RIVERSIDE JOJOBA INC |
|             | VANDERHORST          |
| 811-270-012 |                      |
| 811-270-013 | TAFAZOLI             |