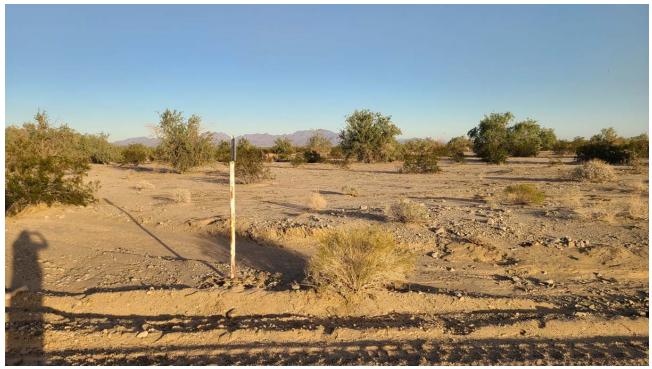

#### 4.3.1 Aerial Photographs

Available aerial photographs dated *1995, 2002, 2010, and 2019*, from Google Earth, were reviewed for this ESA. Copies of selected photographs are included in Appendix C of this report. The site appears as undeveloped land in all the photos. The farm/fish farm to the west was not visible in the 1995 photo, but present in the later photos.

#### 5.1.3 Wells and Cisterns

No aboveground evidence of cisterns or wells were noted during the Site review. PES noted one well located to the northeast of the parcel (photo 26).