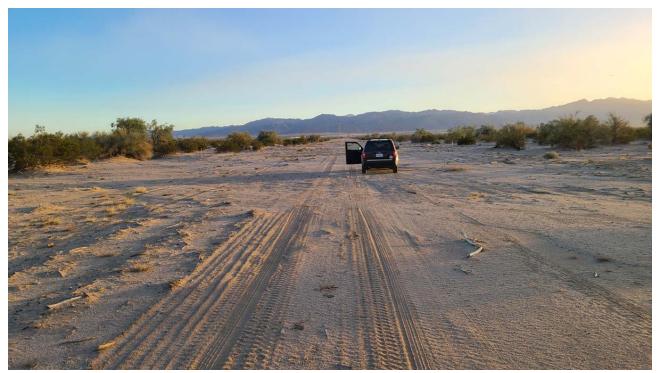

Vehicle access to the Site can be provided via Rice Road which is located to the southeast of the parcels or R2/Kaiser Road to the west of the parcels. No structures or significant surface features, dumping, or environmental conditions were noted on the project Site areas at the time of the review.

### **3.4 Current Use of the Site**

The Site consists of 44 parcels. The Site consists of approximately 1,192 acres, of which approximately 1,082 acres is located on private lands and approximately 110 acres is located on land administered by the BLM in Riverside County, CA. The parcels are owned by the several private parties (see Table 1). The Site parcels were part of an agricultural operation that focused on the growth and production of jojoba. Melon Street runs along the west side of the Project boundary and Jojoba Street on the east. Two County roads intersect the interior of the Project site from east to west, including Investor Avenue and Osborne Avenue. Vehicle access to the Site can also be provided via Rice Road which is located to the southeast of the parcels or R2/Kaiser Road to the west of the parcels. No structures or significant surface features, dumping, or environmental conditions were noted on the project Site areas at the time of the review.

### 5.1 General Site Characteristics

The proposed Project is located on approximately 1,192 acres, of which approximately 1,082 acres is located on private lands and approximately 110 acres is located on land administered by the BLM. The Site is undeveloped land covering 44 privately owned parcels. Vehicle access to the Site is provided off of Rice Road and R2/Kaiser Road. No structures or significant surface features were noted on the Site during the review.