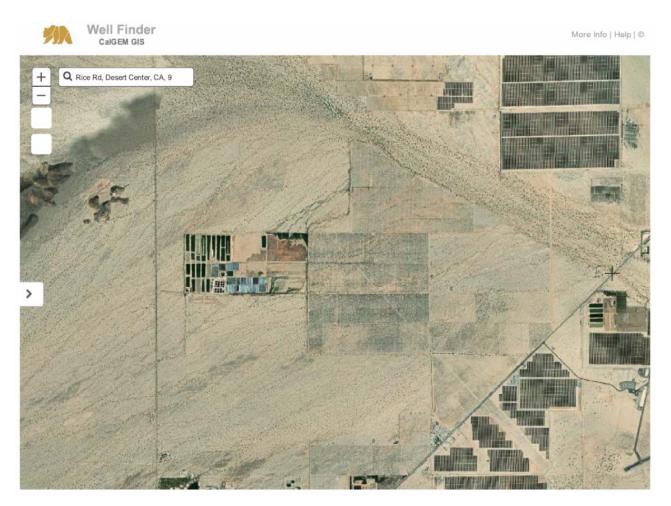

#### 4.2.5 Oil and Gas Exploration

According to web-based information available from the State, the Site is mapped in an area where there is no current indication of current or historical exploration or production of oil, gas, or geothermal resources. No wells are located within the project area or surrounding areas.