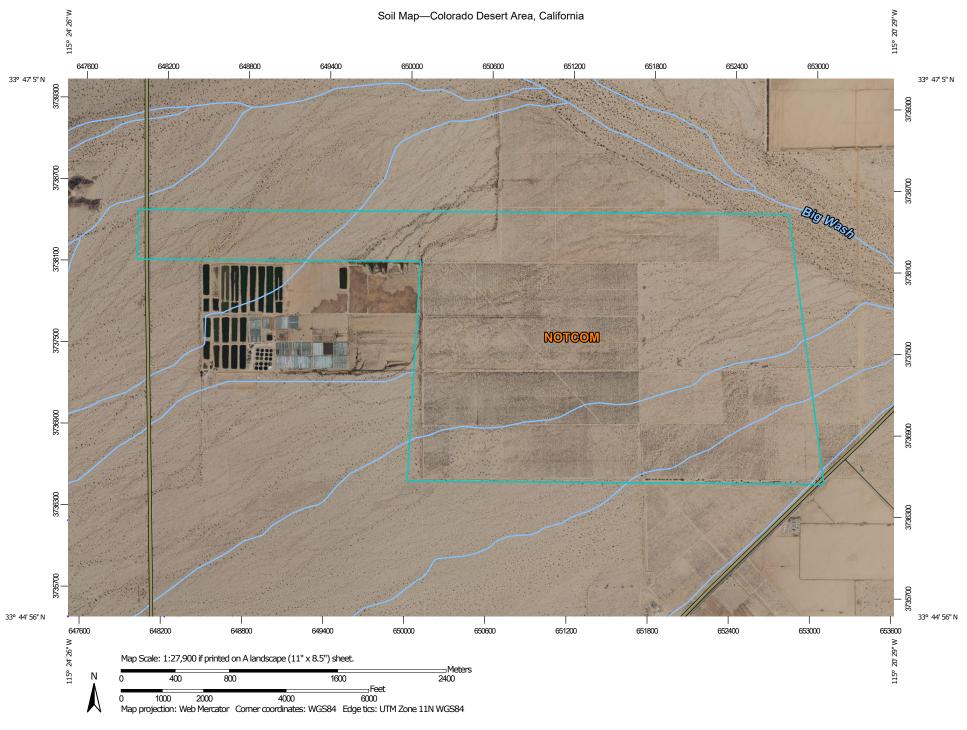

#### 4.2.2 Soils/Geology

Based on the on-line soil survey maps published by the USDA Soil Conservation Service, the Site is unmapped but is likely as sandy soils of the Cajon-Hesperia Association. The estimated depth to bedrock at the Site is approximately >50 feet bgs. The site bedrock consists of Quaternary alluvial sediments deposited from source material in the granitic rocks.

#### 4.2.3 Hydrology

Based on the topography of the Site and vicinity, groundwater flow beneath the Site is inferred to be in a northeasterly direction. No surface water is located in the vicinity of the Site. The National Wetlands Map shows some drainage channels to across of the Site, but no wetland areas. No naturally occurring waters were noted on the Site.