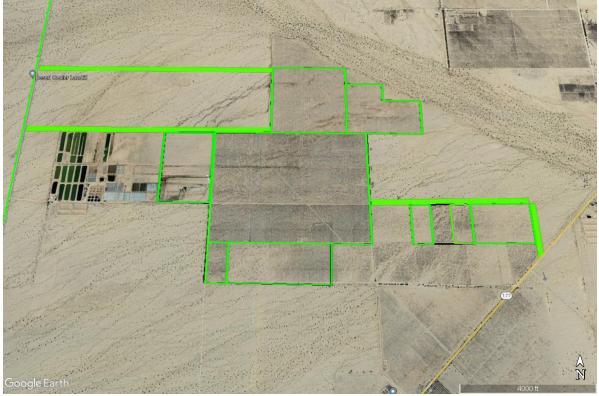

The proposed Project is located on approximately 1192 acres, of which approximately 1082 acres is located on private land and approximately 110 acres is located on land administered by the United State Department of Interior, Bureau of Land Management (BLM). The Site consists of 44 parcels located in Desert Center, CA. The parcels are owned by the several private parties (see Table 1).

The Site is located approximately 5 miles north of Desert Center, approximately 40 miles west of the City of Blythe, and 3.5 miles north of Interstate I-10. The Project is bounded on the north, east and west sides by BLM land and to the south by Belsby Avenue. Melon Street runs along the west side of the Project boundary and Jojoba Street on the east. Two County roads intersect the interior of the Project site from east to west, including Investor Avenue and Osborne Avenue. The portion of Osborne Avenue that intersects the Project site is approximately 0.6 mile long. Osborne Avenue is identified by Riverside County as a road "accepted for public use" by Riverside County. The portion of Investor Avenue that intersects the Project site is located adjacent to California State Route (SR) 177/Rice Road. All parcels encompassed within the site boundary were part of a former agricultural operation dedicated to the growth and production of jojoba.

### **3.2** Location and Legal Description

The 44 parcels are located near Rice Road in Desert Center, Riverside County, CA. The Site is located in a rural area of Desert Center. The parcel numbers (APNs) and Township/Range/Section are presented in Table 1. The legal descriptions are present in Appendix A.

### **3.4 Current Use of the Site**

The Site consists of 44 parcels. The Site consists of approximately 1,192 acres, of which approximately 1,082 acres is located on private lands and approximately 110 acres is located on land administered by the BLM in Riverside County, CA. The parcels are owned by the several private parties (see Table 1). The Site parcels were part of an agricultural operation that focused on the growth and production of jojoba. Melon Street runs along the west side of the Project boundary and Jojoba Street on the east. Two County roads intersect the interior of the Project site from east to west, including Investor Avenue and Osborne Avenue. Vehicle access to the Site can also be provided via Rice Road which is located to the southeast of the parcels or R2/Kaiser Road to the west of the parcels. No structures or significant surface features, dumping, or environmental conditions were noted on the project Site areas at the time of the review.