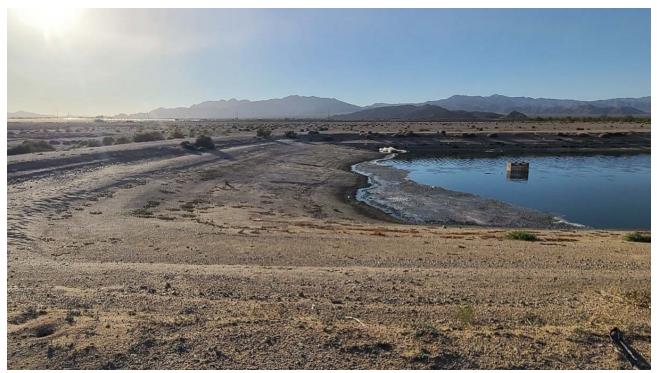

#### 4.2.3 Hydrology

Based on the topography of the Site and vicinity, groundwater flow beneath the Site is inferred to be in a northeasterly direction. No surface water is located in the vicinity of the Site. The National Wetlands Map shows some drainage channels to across of the Site, but no wetland areas. No naturally occurring waters were noted on the Site.

#### 5.1.2 Surface Water Drainage

There are no surface or storm water or swales located on the parcel. There was some surface water associated with the neighboring agricultural operations noted during the assessment on the northwest arm of the project area. Surface drainage is to the northeast.