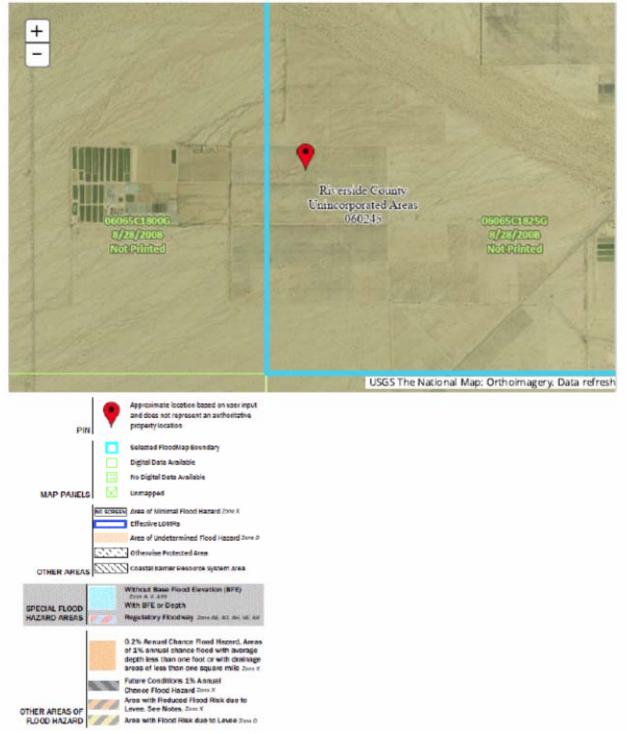

#### 4.2.4 Flood Zone Information

A review of the Flood Insurance Rate Maps, published by the Federal Emergency Management Agency (FEMA), was performed. According to Panel Numbers 06065C1800G and 06065C1825G the Site is located in Flood Zone D. Flood Zone D regions consist of those areas that are unmapped for flood zones.