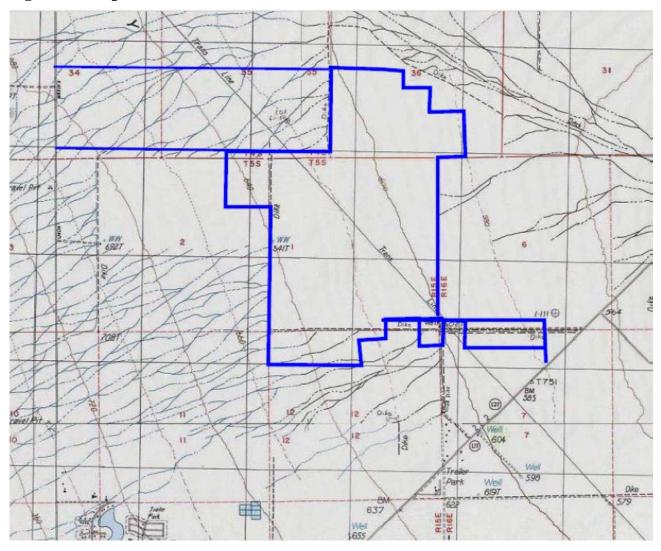

### **3.2** Location and Legal Description

The 44 parcels are located near Rice Road in Desert Center, Riverside County, CA. The Site is located in a rural area of Desert Center. The parcel numbers (APNs) and Township/Range/Section are presented in Table 1. The legal descriptions are present in Appendix A.

### **3.4 Current Use of the Site**

The Site consists of 44 parcels. The Site consists of approximately 1,192 acres, of which approximately 1,082 acres is located on private lands and approximately 110 acres is located on land administered by the BLM in Riverside County, CA. The parcels are owned by the several private parties (see Table 1). The Site parcels were part of an agricultural operation that focused on the growth and production of jojoba. Melon Street runs along the west side of the Project boundary and Jojoba Street on the east. Two County roads intersect the interior of the Project site from east to west, including Investor Avenue and Osborne Avenue. Vehicle access to the Site can also be provided via Rice Road which is located to the southeast of the parcels or R2/Kaiser Road to the west of the parcels. No structures or significant surface features, dumping, or environmental conditions were noted on the project Site areas at the time of the review.