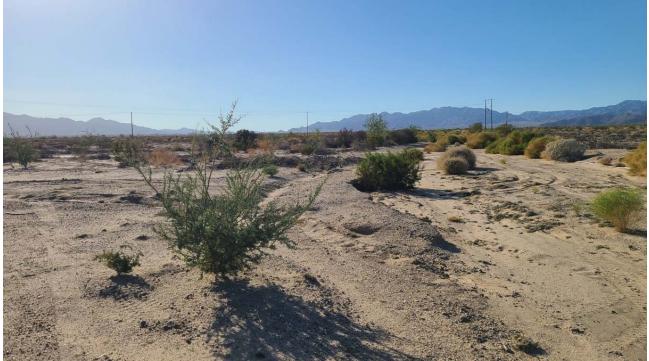

### **3.4 Current Use of the Site**

The Site consists of 44 parcels. The Site consists of approximately 1,192 acres, of which approximately 1,082 acres is located on private lands and approximately 110 acres is located on land administered by the BLM in Riverside County, CA. The parcels are owned by the several private parties (see Table 1). The Site parcels were part of an agricultural operation that focused on the growth and production of jojoba. Melon Street runs along the west side of the Project boundary and Jojoba Street on the east. Two County roads intersect the interior of the Project site from east to west, including Investor Avenue and Osborne Avenue. Vehicle access to the Site can also be provided via Rice Road which is located to the southeast of the parcels or R2/Kaiser Road to the west of the parcels. No structures or significant surface features, dumping, or environmental conditions were noted on the project Site areas at the time of the review.

### 5.1 General Site Characteristics

The proposed Project is located on approximately 1,192 acres, of which approximately 1,082 acres is located on private lands and approximately 110 acres is located on land administered by the BLM. The Site is undeveloped land covering 44 privately owned parcels. Vehicle access to the Site is provided off of Rice Road and R2/Kaiser Road. No structures or significant surface features were noted on the Site during the review.