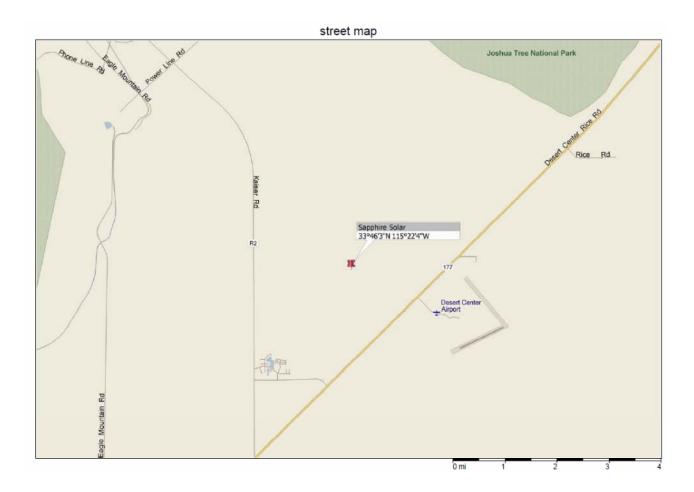

The Site is situated within a rural area of Desert Center. The Site is bound to the north by desert land; to the south by desert land and former/fallow agricultural land; to the east by desert land and SR 177/Rice Road; and to the west by greenhouses and fish ponds associated with agricultural operations of the Lakeview Ranch facility. The existing Desert Sunlight and Desert Harvest solar projects are located further north of the Project site; the Athos Solar Project is located south of the Project site; and the recently approved Oberon Solar Project is located to the south of the Project site and Lake Tamarisk. Based upon topographic map interpretation and site observations, groundwater flow beneath the Site is inferred to be in a northeasterly direction.

### **3.3** Site and Vicinity General Characteristics

The Site is situated within a rural area of Desert Center. The Site is bound to the north by desert land; to the south by desert land; to the east by desert land and Rice Road; and to the west by greenhouses and fishponds. The existing Desert Sunlight and Desert Harvest solar projects are located further north of the Project site; the Athos Solar Project is located south of the Project site. Based upon topographic map interpretation and site observations, groundwater flow beneath the Site is inferred to be in a northeasterly direction.

### 3.5 Description of Site Improvements

There are no significant site improvements, other than defunct irrigation piping from previous agricultural operations on the parcels. There is an old capped well and a former electrical distribution line. Electricity would be provided to the Site by the Southern California Edison.

#### 5.1.3 Wells and Cisterns

No aboveground evidence of cisterns or wells were noted during the Site review. PES noted one well located to the northeast of the parcel (photo 26).