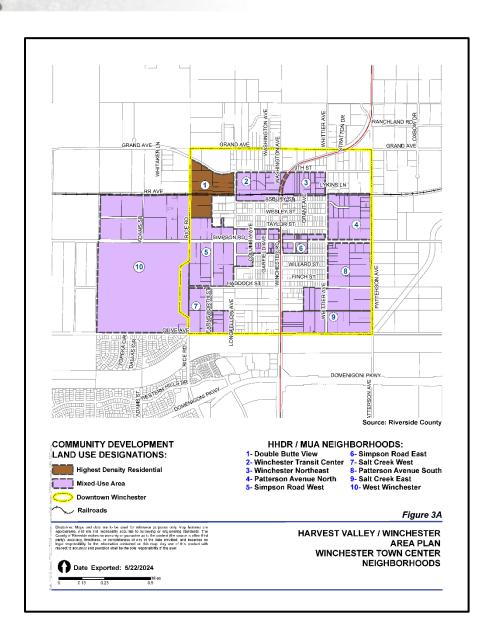

Revised Policies and Design Guidelines for:

Winchester Policy Area (WPA)
Neighborhoods and
Downtown Core

#### Addresses:

- Site Design Planning / Best Practices
- Architecture
- Walls / Fencing
- Gateways / Monumentation
- Landscaping
- Trails