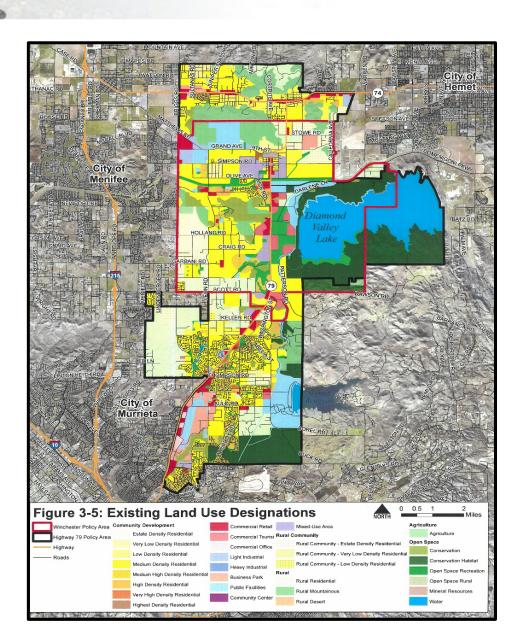

## Existing Land Use Designations

- Winchester Policy Area
- Highway 79 Policy Area