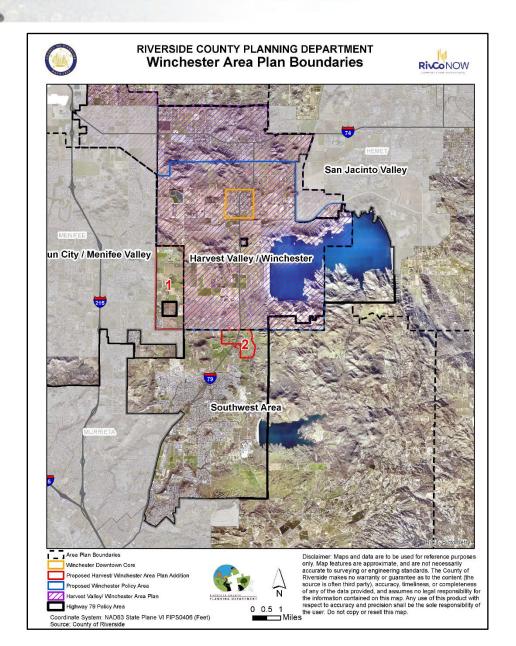

#### **Area Plans:**

- Harvest Valley / Winchester
   Existing = 32,160 acres
- Sun City / Menifee Valley
   Existing = 30,619 acres
- Southwest

Existing = 182,833 acres

#### **Plan Additions:**

- Winchester Downtown Core
  - Proposed = 652 acres
- Winchester Policy Area (WPA)
  - Proposed = 23,153 acres
- Highway 79 Policy Area
  - Existing = 50,061 acres
- Annexation 1

Proposed = 1,929 acres

Annexation 2

Proposed = 507 acres