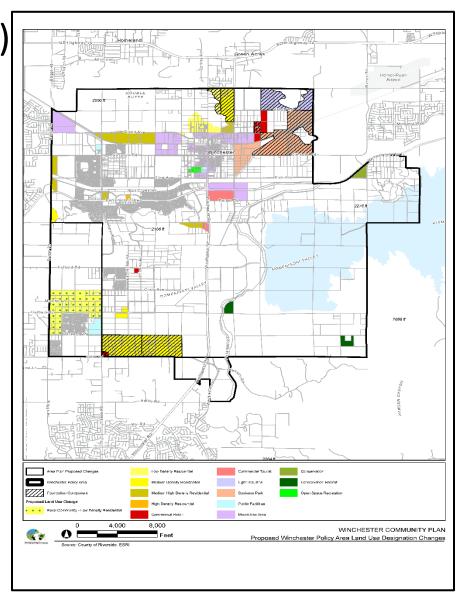

## Existing Land Use Designations

- Winchester Policy Area
- Highway 79 Policy Area

# Winchester Policy Area (WPA) Proposed

#### **Land Use Designation Changes**:

Limited to Winchester Policy Area 23,153 acres total

#### Winchester Policy Area Proposed

|                                            | <i></i>          |                    |                  |
|--------------------------------------------|------------------|--------------------|------------------|
|                                            |                  | Acreage            |                  |
| Land Use Designation                       | Existing         | Proposed           | Change           |
| Agricultural Foundation Component          |                  |                    |                  |
| Agriculture (AG)                           | 80               | 80                 | 0                |
| Rural Foundation Component                 |                  |                    |                  |
| Rural Residential (RR)                     | 1,173            | 894                | -279             |
| Rural Mountainous (RM)                     | 1,622            | 1,590              | -32              |
| Rural Community Foundation Component       |                  |                    |                  |
| Rural Community - EDR (RC-EDR)             | 1,424            | 13                 | -1,411           |
| Rural Community - LDR (RC-LDR)             | 0                | 421                | 421              |
| Open Space Foundation Component            |                  |                    |                  |
| Conservation (OS-C)                        | 987              | 1,043              | 56               |
| Conservation Habitat (OS-CH)               | 3,000            | 3,016              | 16               |
| Water (OS-W)                               | 2,705            | 2,705              | 0                |
| Open Space Recreation (OS-R)               | 1,617            | 1,607              | -10              |
| Community Development Foundation Component |                  |                    |                  |
| Estate Density Residential (EDR)           | 741              | 741                | 0                |
| Very Low Density Residential (VLDR)        | 314              | 182                | -132             |
| Low Density Residential (LDR)              | 500              | 388                | -112             |
| Medium Density Residential (MDR)           | 4,404            | 4,407              | 3                |
| Medium-High Density Residential (MHDR)     | <mark>456</mark> | <mark>724</mark>   | <mark>268</mark> |
| High Density Residential (HDR)             | 164              | 164                | 0                |
| Very High Density Residential (VHDR)       | 30               | 30                 | 0                |
| Highest Density Residential (HHDR)         | 33               | 33                 | 0                |
| Commercial Retail (CR)                     | 504              | 394                | -110             |
| Commercial Tourist (CT)                    | 496              | 584                | 88               |
| Light Industrial (LI)                      | 288              | 465                | 177              |
| Business Park (BP)                         | <mark>152</mark> | <mark>676</mark>   | <mark>524</mark> |
| Public Facilities (PF)                     | 1,656            | 1,579              | -77              |
| Mixed-Use Planning Area (MUA)              | <mark>797</mark> | <mark>1,407</mark> | <mark>610</mark> |
| Tot                                        | tal 23,143       | 23,143             |                  |
|                                            |                  |                    |                  |