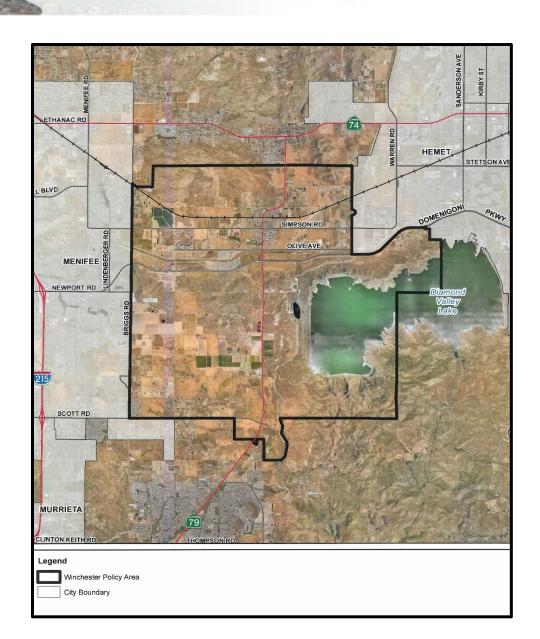

# Winchester Policy Area (WPA)

#### **New Boundary:**

North = Stetson Avenue West = Briggs Road South = Scott Road East = Hidden Valley Road

(23,153 acres total)