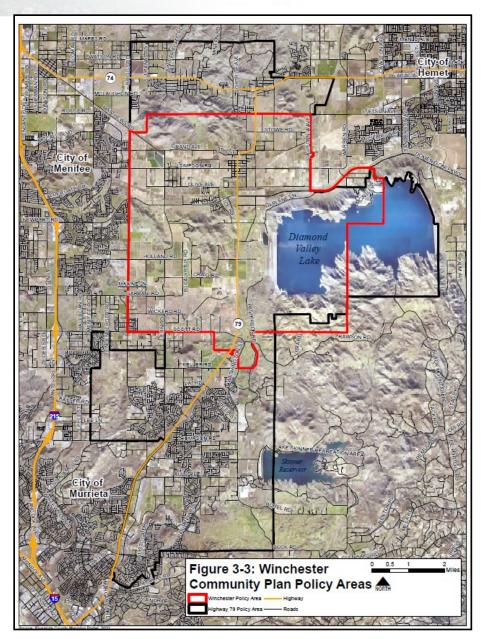

# Winchester Policy Area (WPA)

#### **New Boundary:**

North = Stetson Avenue West = Briggs Road South = Scott Road East = Hidden Valley Road

(23,153 acres total)

## Existing Land Use Designations

- Winchester Policy Area
- Highway 79 Policy Area