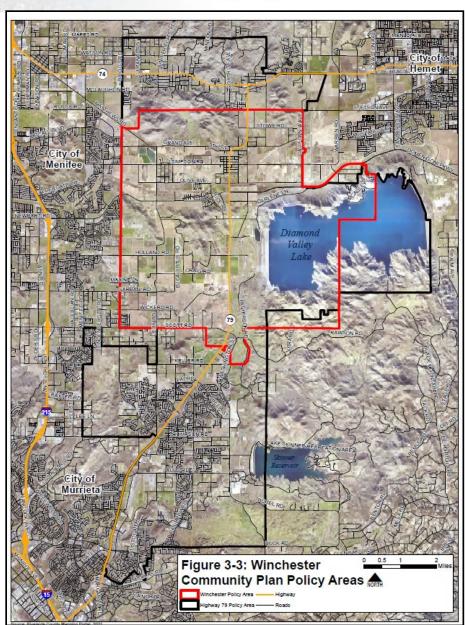

# Winchester Policy Area (WPA)

#### **New Boundary:**

North = Stetson Avenue West = Briggs Road South = Scott Road East = Hidden Valley Road

(23,153 acres total)

## Existing Land Use Designations

- Winchester Policy Area
- Highway 79 Policy Area