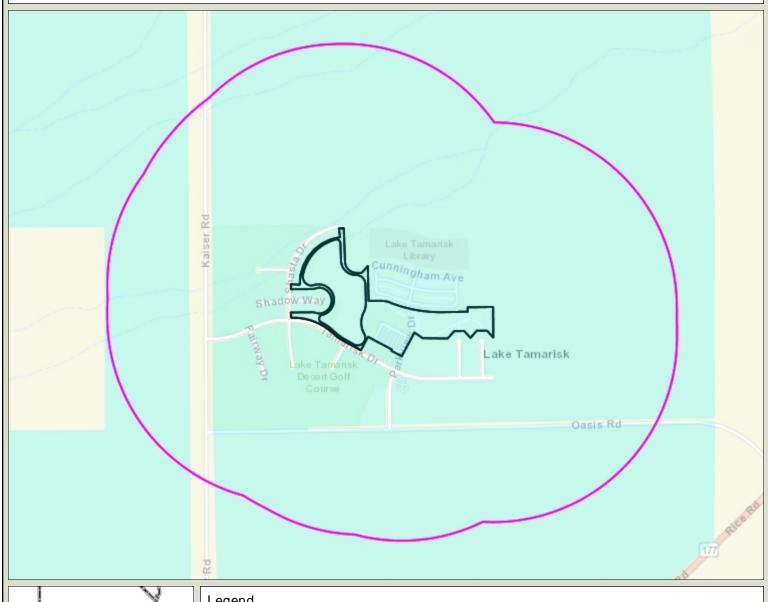

## Riverside County GIS Mailing Labels

Lake Tamarisk Community

## Legend

**County Boundary** Cities

World Street Map

Notes

3,009 Feet

\*IMPORTANT\* Maps and data are to be used for reference purposes only. Map features are approximate, and are not necessarily accurate to surveying or engineering standards. The County of Riverside makes no warranty or guarantee as to the content (the source is often third party), accuracy, timeliness, or completeness of any of the data provided, and assumes no legal responsibility for the information contained on this map. Any use of this product with respect to accuracy and precision shall be the sole responsibility of the user.

REPORT PRINTED ON... 1/25/2024 9:30:23 AM

© Riverside County RCIT