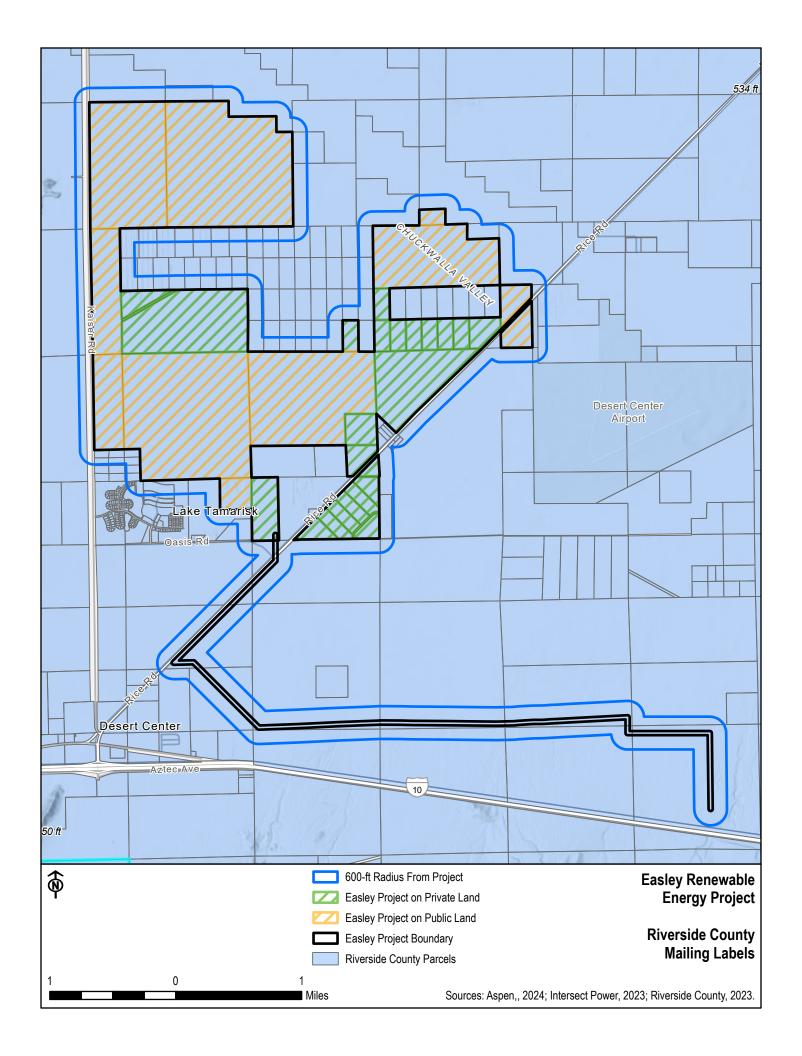

## Riverside County GIS Mailing Labels

Lake Tamarisk Community

## Legend

**County Boundary** Cities

World Street Map

Notes

3,009 Feet

\*IMPORTANT\* Maps and data are to be used for reference purposes only. Map features are approximate, and are not necessarily accurate to surveying or engineering standards. The County of Riverside makes no warranty or guarantee as to the content (the source is often third party), accuracy, timeliness, or completeness of any of the data provided, and assumes no legal responsibility for the information contained on this map. Any use of this product with respect to accuracy and precision shall be the sole responsibility of the user.

REPORT PRINTED ON... 1/25/2024 9:30:23 AM

© Riverside County RCIT