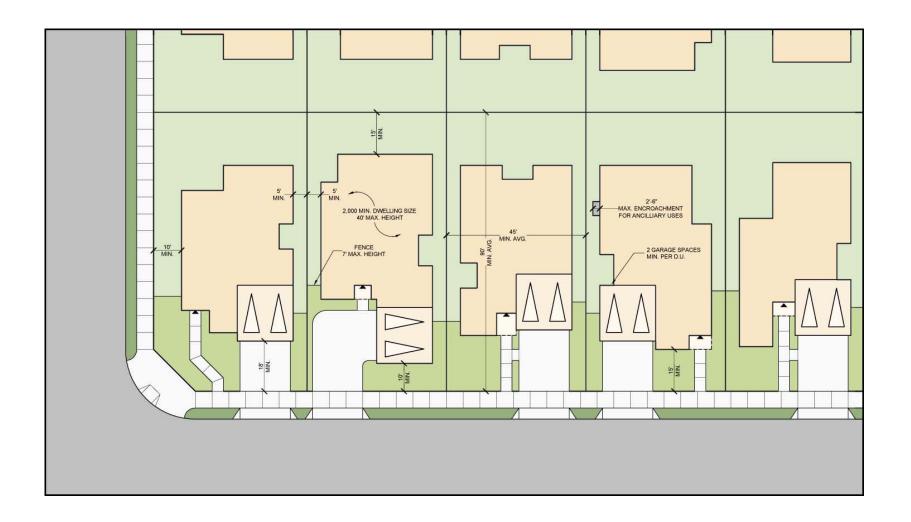

#### C. SITE PLANNING DESIGN GUIDELINES

Design of residential sites within TRAILMARK is an essential component of the land use plan. Specific standards and criteria were developed for each lot size to address setbacks, pad sizes, lot coverage, and encroachments. Figures 5-12 through 5-16 illustrate these concepts and provide information regarding placement of residences within the community. Each figure contains a detail of the typical lot with a corresponding table that lists specific development standards for that lot. The purpose of Figures 5-12 through 5-16 is to illustrate how each of the different lot sizes is articulated throughout the TRAILMARK community.

Keymap

FIGURE 2

| DEVELOPMENT STANDARD                         | MEDIUM HIGH DENSITY RESIDENTIAL<br>5,000 MINIMUM SQUARE FOOT |
|----------------------------------------------|--------------------------------------------------------------|
| LOT CRITERIA                                 |                                                              |
| Minimum Average Lot Width                    | 45 feet                                                      |
| Minimum Average Lot Depth                    | 90 feet                                                      |
| Minimum Lot Frontage                         | 45 feet                                                      |
| Minimum Lot Frontage –<br>Knuckle/Cul-de-sac | 30 feet                                                      |
| SETBACKS                                     |                                                              |
| Front Setback                                |                                                              |
| Living Area                                  | 15 feet                                                      |
| Porch                                        | 10 feet                                                      |
| Front Entry Garage                           | 18 feet                                                      |
| Side Entry Garage                            | 10 feet                                                      |
| Side Setback                                 |                                                              |
| Interior Lot                                 | 5 feet                                                       |
| Corner Lot                                   | 10 feet                                                      |
| Rear Setback                                 |                                                              |
| Living Area                                  | 15 feet                                                      |
| OTHER                                        | <u> </u>                                                     |
| Minimum Dwelling Size                        | 2,000 square feet                                            |
| Maximum Height                               | 40 feet                                                      |
| Maximum Wall/Fence Height                    | 7 feet                                                       |
| Maximum Side Yard                            | Fireplaces, media niches, AC Units, potshelves, etc.         |
| Encroachment                                 | 2 feet, 6 inches                                             |
| Parking Requirements                         | 2 garage spaces / dwelling unit                              |