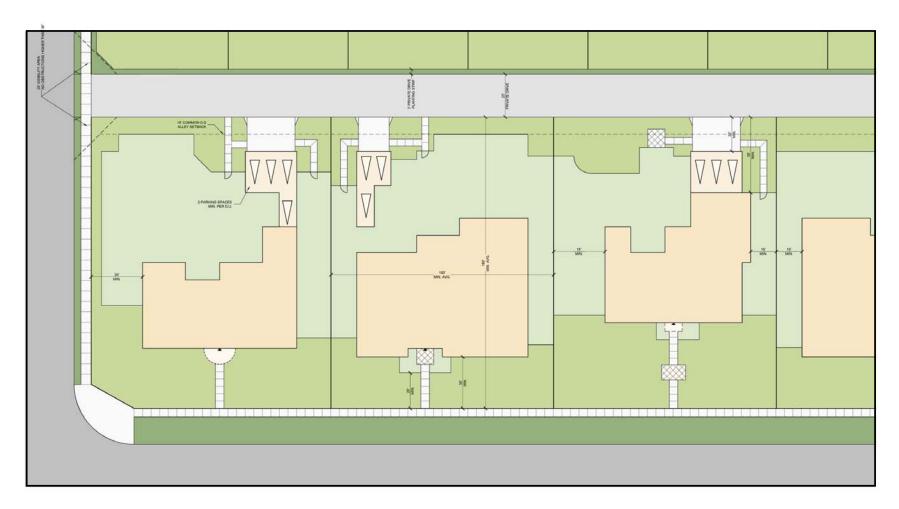

#### C. SITE PLANNING DESIGN GUIDELINES

Design of residential sites within TRAILMARK is an essential component of the land use plan. Specific standards and criteria were developed for each lot size to address setbacks, pad sizes, lot coverage, and encroachments. Figures 5-12 through 5-16 illustrate these concepts and provide information regarding placement of residences within the community. Each figure contains a detail of the typical lot with a corresponding table that lists specific development standards for that lot. The purpose of Figures 5-12 through 5-16 is to illustrate how each of the different lot sizes is articulated throughout the TRAILMARK community.

Keymap

20.000 Minimum Square Foot Lot Site Plan Conce

| DEVELOPMENT STANDARD                         | MEDIUM DENSITY RESIDENTIAL 7,000 MINIMUM SQUARE FOOT |
|----------------------------------------------|------------------------------------------------------|
| LOT CRITERIA                                 | -                                                    |
| Minimum Average Lot Width                    | 65 feet                                              |
| Minimum Average Lot Depth                    | 95 feet                                              |
| Minimum Lot Frontage                         | 60 feet                                              |
| Minimum Lot Frontage –<br>Knuckle/Cul-de-sac | 35 feet                                              |
| SETBACKS                                     |                                                      |
| Front Setback                                |                                                      |
| Living Area                                  | 16 feet                                              |
| Porch                                        | 11 feet                                              |
| Front Entry Garage                           | 18 feet                                              |
| Side Entry Garage                            | 10 feet                                              |
| Side Setback                                 |                                                      |
| Interior Lot                                 | 5 feet                                               |
| Corner Lot                                   | 10 feet                                              |
| Rear Setback                                 |                                                      |
| Living Area                                  | 15 feet                                              |
| OTHER                                        |                                                      |
| Minimum Dwelling Size                        | 2,400 square feet                                    |
| Maximum Height                               | 40 feet                                              |
| Maximum Wall/Fence Height                    | 7 feet                                               |
| Maximum Side Yard                            | Fireplaces, media niches, AC Units, potshelves, etc. |
| Encroachment                                 | 2 feet, 6 inches                                     |
| Parking Requirements                         | 2 garage spaces / dwelling unit                      |