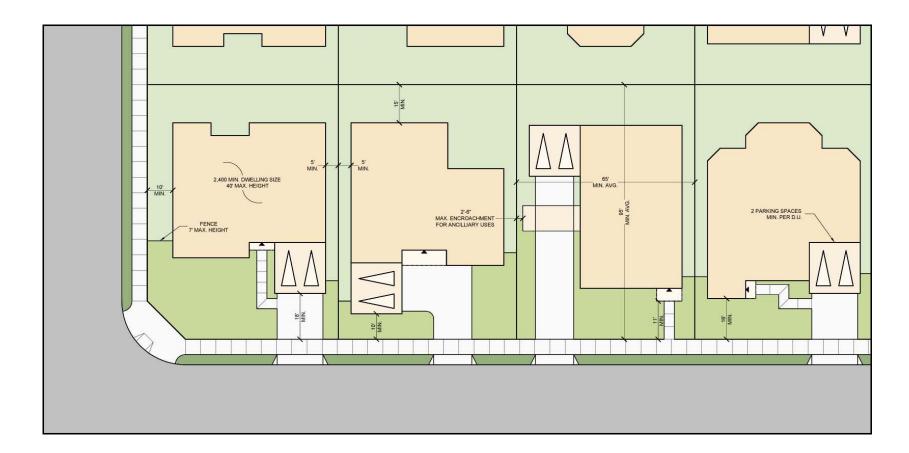

#### C. SITE PLANNING DESIGN GUIDELINES

Design of residential sites within TRAILMARK is an essential component of the land use plan. Specific standards and criteria were developed for each lot size to address setbacks, pad sizes, lot coverage, and encroachments. Figures 5-12 through 5-16 illustrate these concepts and provide information regarding placement of residences within the community. Each figure contains a detail of the typical lot with a corresponding table that lists specific development standards for that lot. The purpose of Figures 5-12 through 5-16 is to illustrate how each of the different lot sizes is articulated throughout the TRAILMARK community.

Keymap

FIGURE 2

| DEVELOPMENT STANDARD                         | MEDIUM HIGH DENSITY RESIDENTIAL<br>5,000 MINIMUM SQUARE FOOT |
|----------------------------------------------|--------------------------------------------------------------|
| LOT CRITERIA                                 |                                                              |
| Minimum Average Lot Width                    | 45 feet                                                      |
| Minimum Average Lot Depth                    | 90 feet                                                      |
| Minimum Lot Frontage                         | 45 feet                                                      |
| Minimum Lot Frontage –<br>Knuckle/Cul-de-sac | 30 feet                                                      |
| SETBACKS                                     |                                                              |
| Front Setback                                |                                                              |
| Living Area                                  | 15 feet                                                      |
| Porch                                        | 10 feet                                                      |
| Front Entry Garage                           | 18 feet                                                      |
| Side Entry Garage                            | 10 feet                                                      |
| Side Setback                                 |                                                              |
| Interior Lot                                 | 5 feet                                                       |
| Corner Lot                                   | 10 feet                                                      |
| Rear Setback                                 |                                                              |
| Living Area                                  | 15 feet                                                      |
| OTHER                                        | <u> </u>                                                     |
| Minimum Dwelling Size                        | 2,000 square feet                                            |
| Maximum Height                               | 40 feet                                                      |
| Maximum Wall/Fence Height                    | 7 feet                                                       |
| Maximum Side Yard                            | Fireplaces, media niches, AC Units, potshelves, etc.         |
| Encroachment                                 | 2 feet, 6 inches                                             |
| Parking Requirements                         | 2 garage spaces / dwelling unit                              |