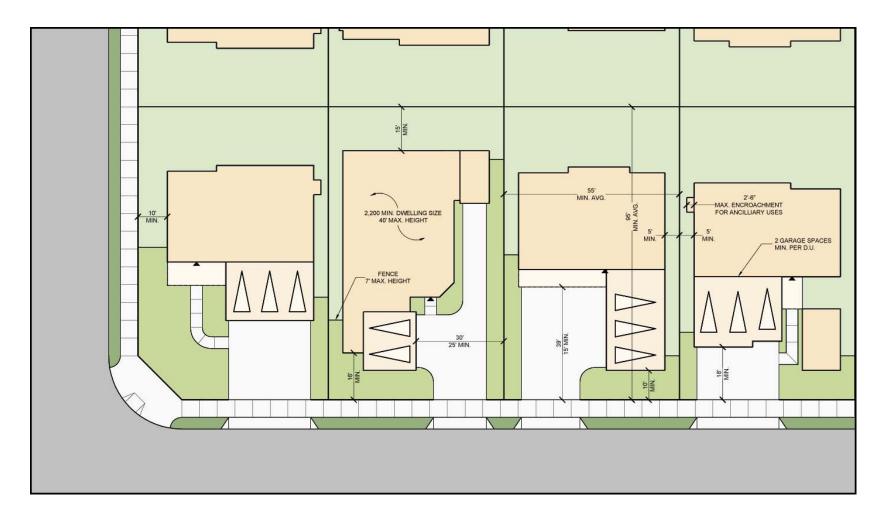

#### C. SITE PLANNING DESIGN GUIDELINES

Design of residential sites within TRAILMARK is an essential component of the land use plan. Specific standards and criteria were developed for each lot size to address setbacks, pad sizes, lot coverage, and encroachments. Figures 5-12 through 5-16 illustrate these concepts and provide information regarding placement of residences within the community. Each figure contains a detail of the typical lot with a corresponding table that lists specific development standards for that lot. The purpose of Figures 5-12 through 5-16 is to illustrate how each of the different lot sizes is articulated throughout the TRAILMARK community.

Keymap

7,000 Minimum Square Foot Lot Site Plan Concep

| DEVELOPMENT STANDARD                         | MEDIUM DENSITY RESIDENTIAL<br>6,000 MINIMUM SQUARE FOOT |
|----------------------------------------------|---------------------------------------------------------|
| LOT CRITERIA                                 |                                                         |
| Minimum Average Lot Width                    | 55 feet                                                 |
| Minimum Average Lot Depth                    | 95 feet                                                 |
| Minimum Lot Frontage                         | 55 feet                                                 |
| Minimum Lot Frontage –<br>Knuckle/Cul-de-sac | 35 feet                                                 |
| SETBACKS                                     |                                                         |
| Front Setback                                |                                                         |
| Living Area                                  | 16 feet                                                 |
| Porch                                        | 11 feet                                                 |
| Front Entry Garage                           | 18 feet                                                 |
| Side Entry Garage                            | 10 feet                                                 |
| Side Setback                                 |                                                         |
| Interior Lot                                 | 5 feet                                                  |
| Corner Lot                                   | 10 feet                                                 |
| Rear Setback                                 |                                                         |
| Living Area                                  | 15 feet                                                 |
| OTHER                                        |                                                         |
| Minimum Dwelling Size                        | 2,200 square feet                                       |
| Maximum Height                               | 40 feet                                                 |
| Maximum Wall/Fence Height                    | 7 feet                                                  |
| Maximum Side Yard                            | Fireplaces, media niches, AC Units, potshelves, etc     |
| Encroachment                                 | 2 feet, 6 inches                                        |
| Parking Requirements                         | 2 garage spaces / dwelling unit                         |