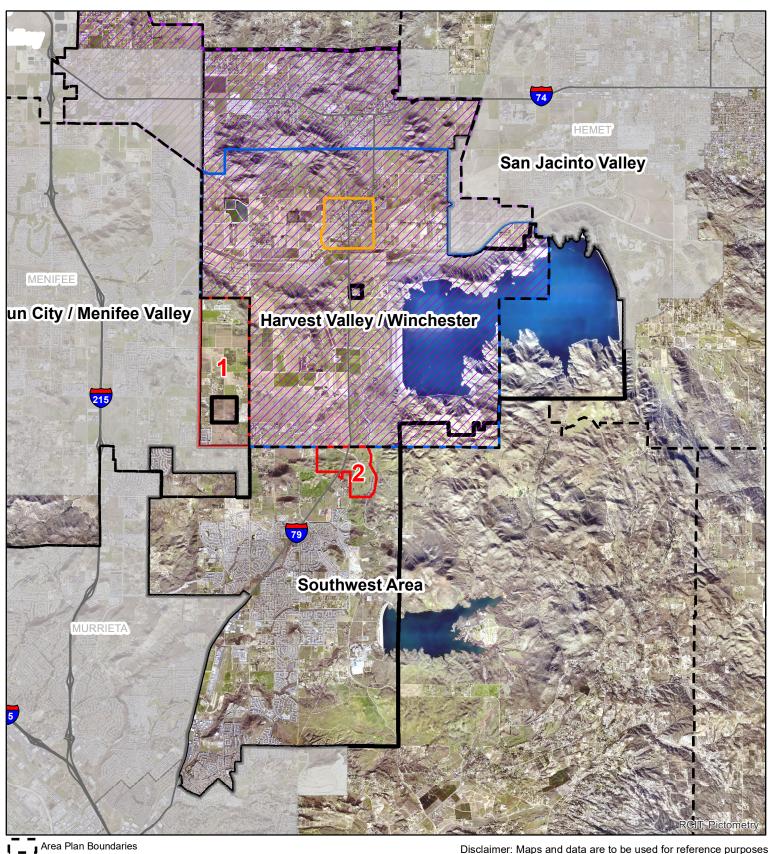

## RIVERSIDE COUNTY PLANNING DEPARTMENT Winchester Area Plan Boundaries

Winchester Downtown Core

Proposed Harvest/ Winchester Area Plan Addition

Proposed Winchester Policy Area

Harvest Valley/ Winchester Area Plan

Highway 79 Policy Area

0 0.5 1

Disclaimer: Maps and data are to be used for reference purposes only. Map features are approximate, and are not necessarily accurate to surveying or engineering standards. The County of Riverside makes no warranty or guarantee as to the content (the source is often third party), accuracy, timeliness, or completeness of any of the data provided, and assumes no legal responsibility for the information contained on this map. Any use of this product with respect to accuracy and precision shall be the sole responsibility of the user. Do not copy or resell this map. ⊐ Miles