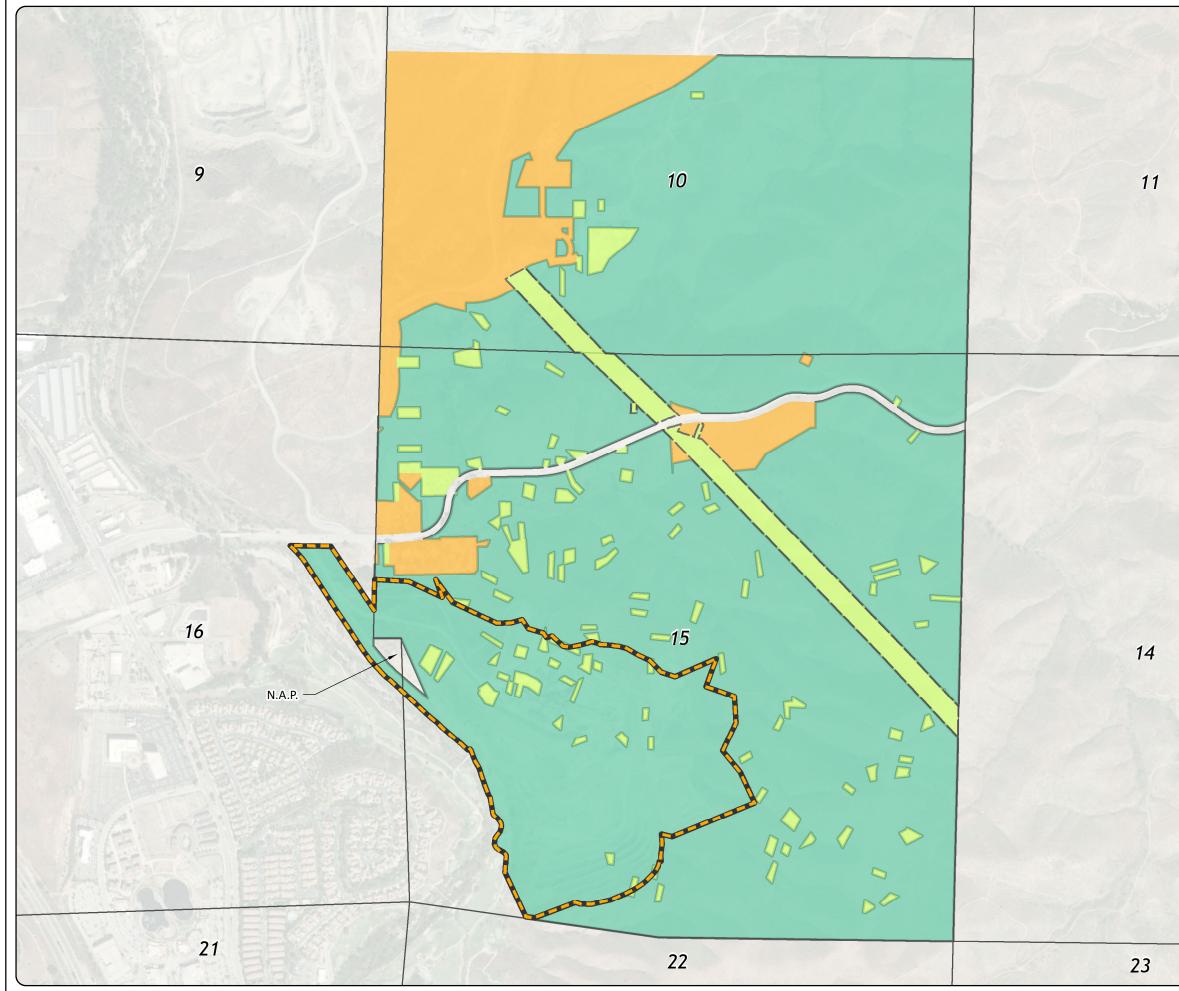

| Appendix B-2: Ownership<br>Figure B-2.7 : 2021                                                                                                                                                                                                                                                                                                                                                                                                                       |
|----------------------------------------------------------------------------------------------------------------------------------------------------------------------------------------------------------------------------------------------------------------------------------------------------------------------------------------------------------------------------------------------------------------------------------------------------------------------|
| Confirmation of Geographic<br>Scope of HH VRA<br>Hubbs/Harlow Quarry<br>Riverside County, California                                                                                                                                                                                                                                                                                                                                                                 |
| Legend:                                                                                                                                                                                                                                                                                                                                                                                                                                                              |
| RCL118S4 Boundary<br>(Vested Rights Confirmed)                                                                                                                                                                                                                                                                                                                                                                                                                       |
| 2021 RRM Ownership                                                                                                                                                                                                                                                                                                                                                                                                                                                   |
| Reserved Rights (1*)                                                                                                                                                                                                                                                                                                                                                                                                                                                 |
| Reserved Rights subject to Public Utility (2*)                                                                                                                                                                                                                                                                                                                                                                                                                       |
| Ownership interests modified since original vesting in 1949(3*)                                                                                                                                                                                                                                                                                                                                                                                                      |
| *Note:<br>(1) Area of ownership conveyance by Peacock,<br>RMM predecessor, subject to reserved rights,<br>including all mineral rights.<br>(2) Reserved Rights subject to public utility use by<br>Southern California Edison.<br>(3) RRM is not seeking at this time to confirm vested<br>rights in the areas for which ownership interests<br>have been modified. RRM reserves the right to<br>seek confirmation of vested rights in those areas in<br>the future. |
| Graphic revised on 9/15/2022                                                                                                                                                                                                                                                                                                                                                                                                                                         |
| Basemap: Source: Esri, Maxar, Earthstar<br>Geographics, and the GIS User Community                                                                                                                                                                                                                                                                                                                                                                                   |
| 0 700 1,400 Feet                                                                                                                                                                                                                                                                                                                                                                                                                                                     |
| Disclaimer: The data was mapped for planning purposes<br>only. No liability is assumed for accuracy of the data shown.                                                                                                                                                                                                                                                                                                                                               |
| Prepared by: Sage Thurmond, Compass Land Group<br>3140 Peacekeeper Way #102, McClellan Park, CA 95652                                                                                                                                                                                                                                                                                                                                                                |
| G R O U P                                                                                                                                                                                                                                                                                                                                                                                                                                                            |