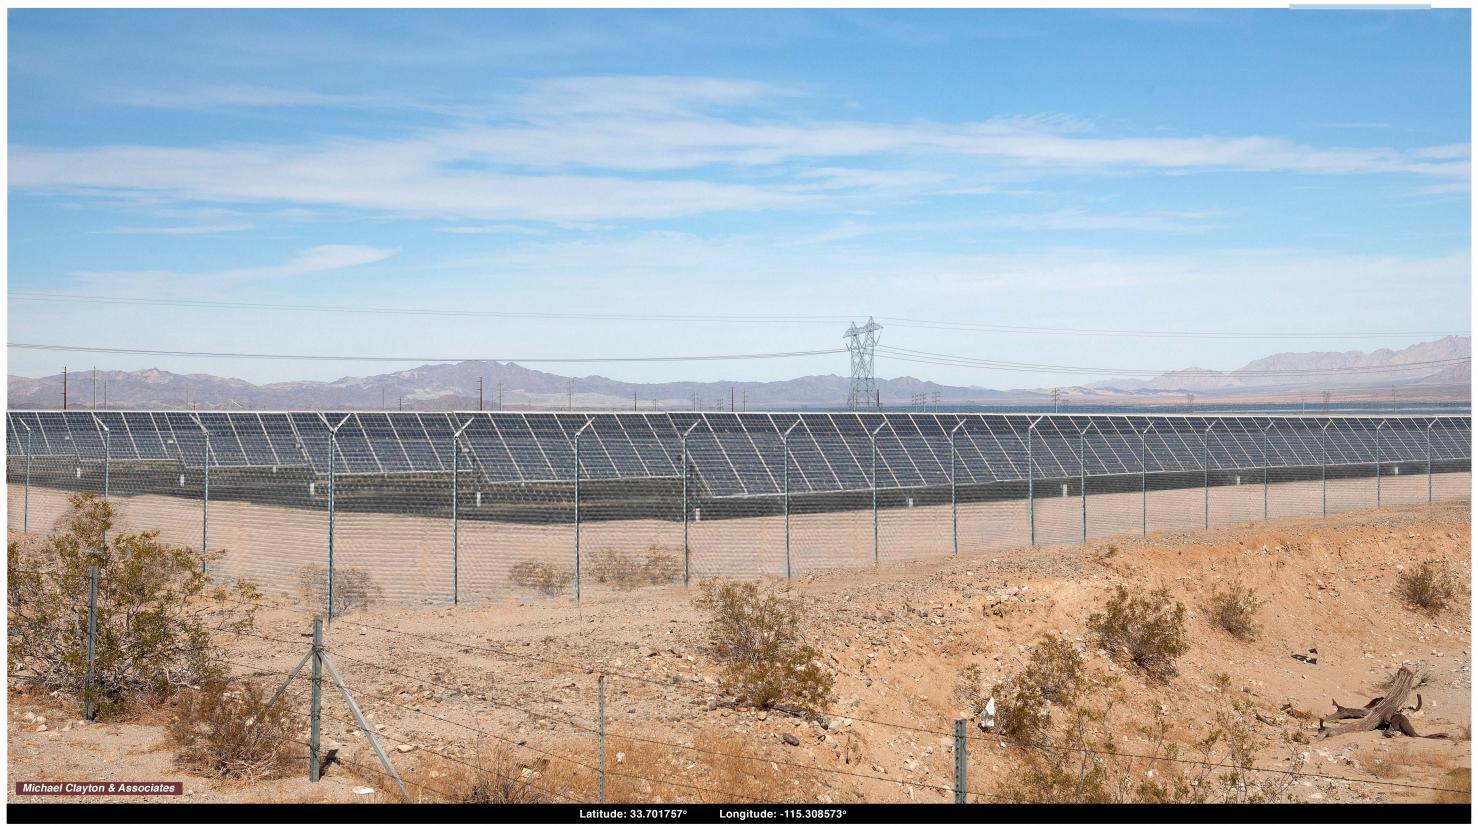

This image presents a **Visual Simulation** of the **Cumulative** solar project development scenario as viewed from KOP 7 on westbound I-10, at Palen Ditch. The simulation must be considered conceptual since the design details of the reasonable foreseeable projects are unknown at this time. This simulation illustrates portions of the following proposed projects and/or their gen-tie lines: IO (foreground) Athos, Desert Harvest, Victory Pass, California Jupiter, DC 50, Palen, and Eagle Mountain Pumped Storage Project 500 kV Line.

KOP 7
Westbound I-10
Cumulative Simulation

Athos Renewable Energy Project
Aesthetics
Figure 3.2-9B