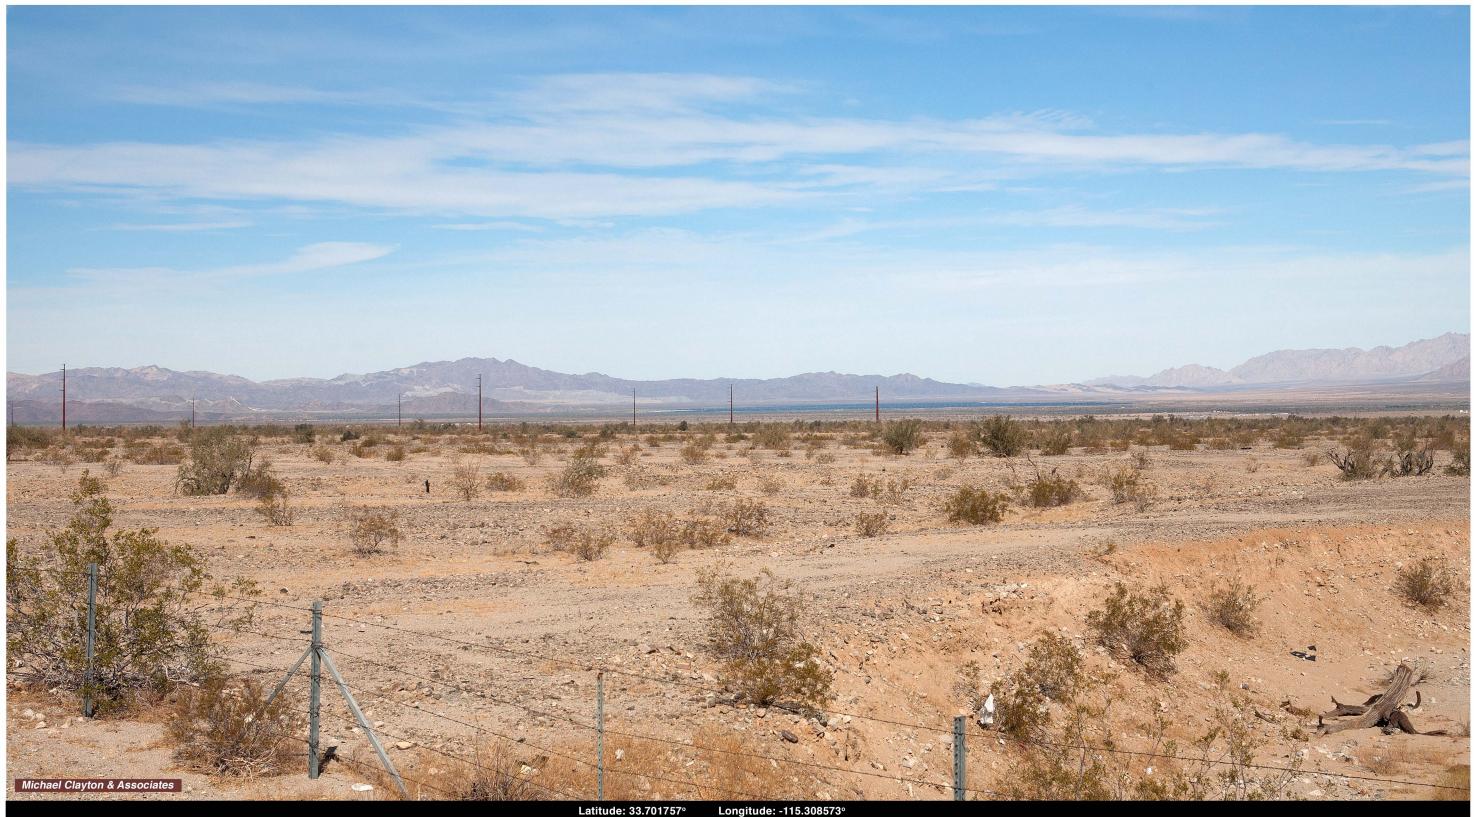

This image presents the Existing View to the northwest from KOP 7 on westbound I-10 at Palen Ditch, approximately 5.3 miles east of Desert Center, across from Red Cloud Substation. This cumulative view encompasses a central portion of Chuckwalla Valley, northeast of Desert Center. The existing Desert Sunlight solar field is visible as a distant dark gray horizontal feature. A portion of its single-circuit gen-tie line (brown, vertical, mono-poles) is also visible as the gen-tie line converges on I-10.

KOP 7 Westbound I-10 **Cumulative Existing View** 