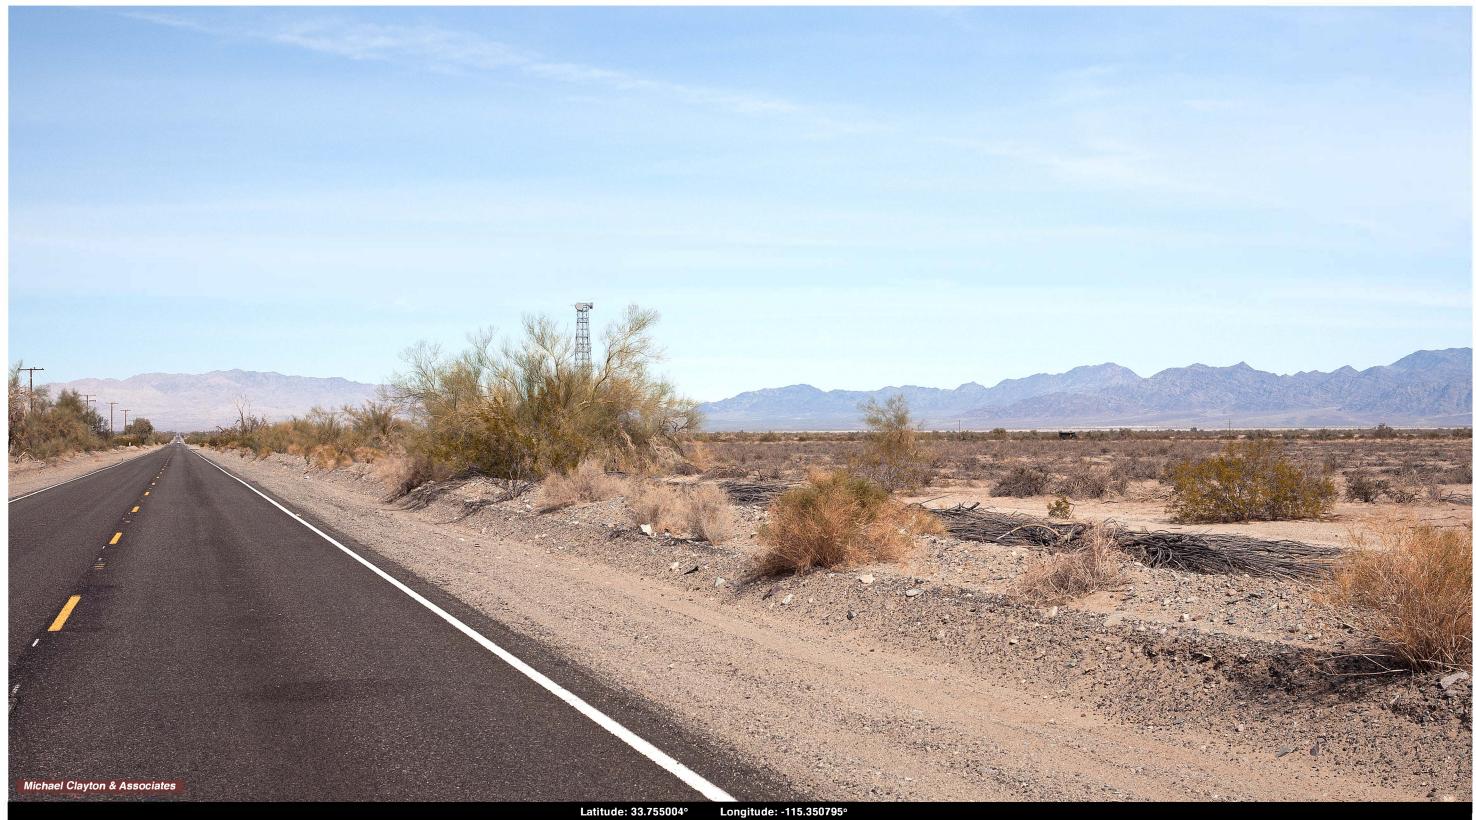

This image presents the **Existing View** to the northeast from **KOP 4** on northbound SR 177, approximately four miles northeast of Desert Center. This KOP would provide an immediate foreground view of a central portion of the Athos Project located immediately adjacent to the east side of SR 177, a primary local road in the Project area. The dominant landscape features include the broad, horizontal form of the central Chuckwalla Valley floor, backdropped by the Granite Mountains to the northeast and Palen Mountains to the east.

KOP 4 SR 177 - NE Existing View