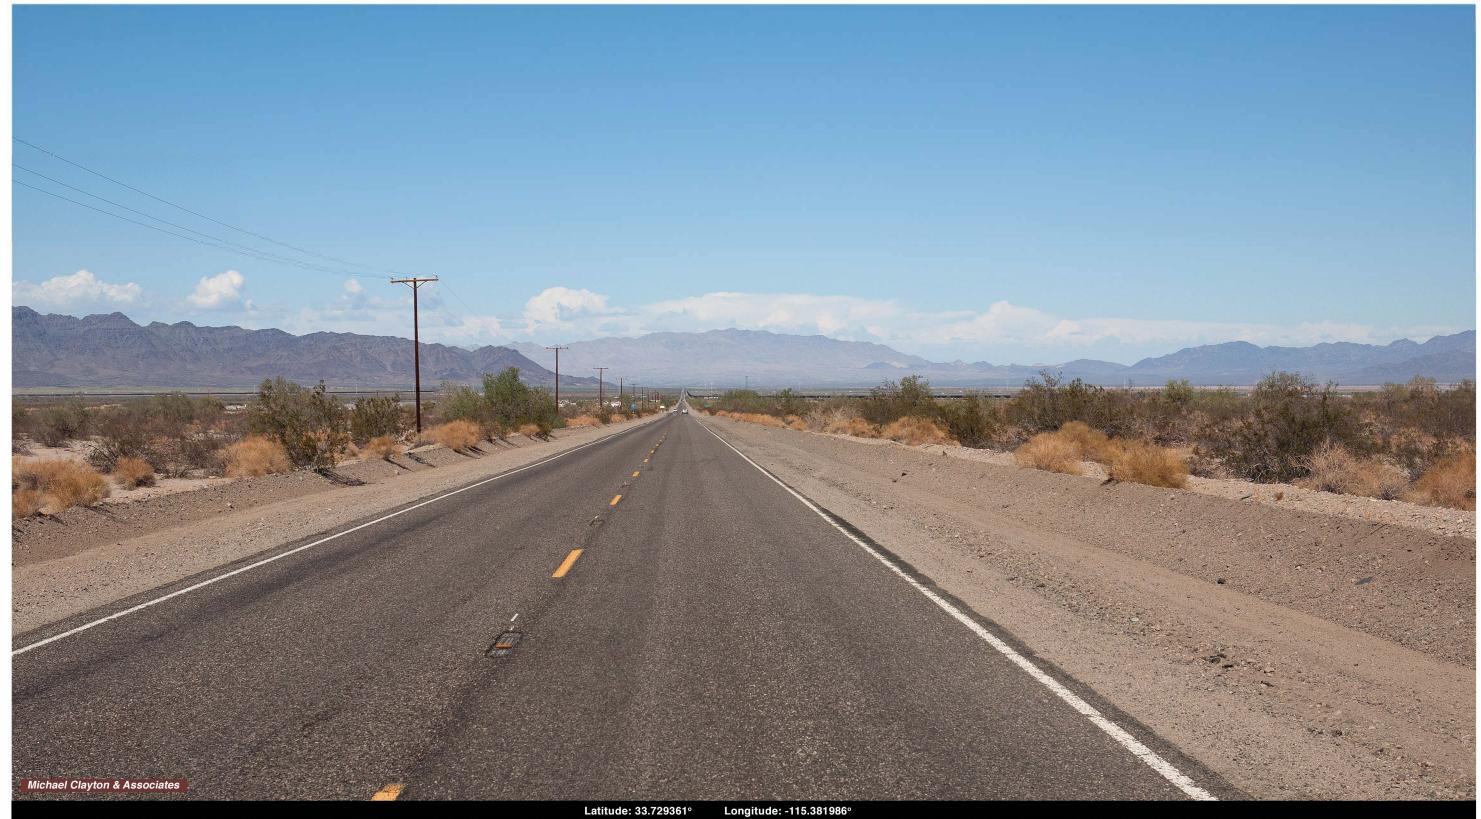

This image presents a **Visual Simulation** of the proposed Project from **KOP 2** on northbound SR 177, approximately 1.5 miles southwest of the Project arrays on the east sided of SR 177 and approximately 4 miles southwest of the arrays to be located on the west side of the road. From this vantage point, the Project would appear as a noticeable dark-gray, horizontal and linear feature spanning both sides of SR 177 along the valley floor. Views of the Project would be partially screened by the roadside vegetation.

KOP 2 Northbound SR 177 Visual Simulation