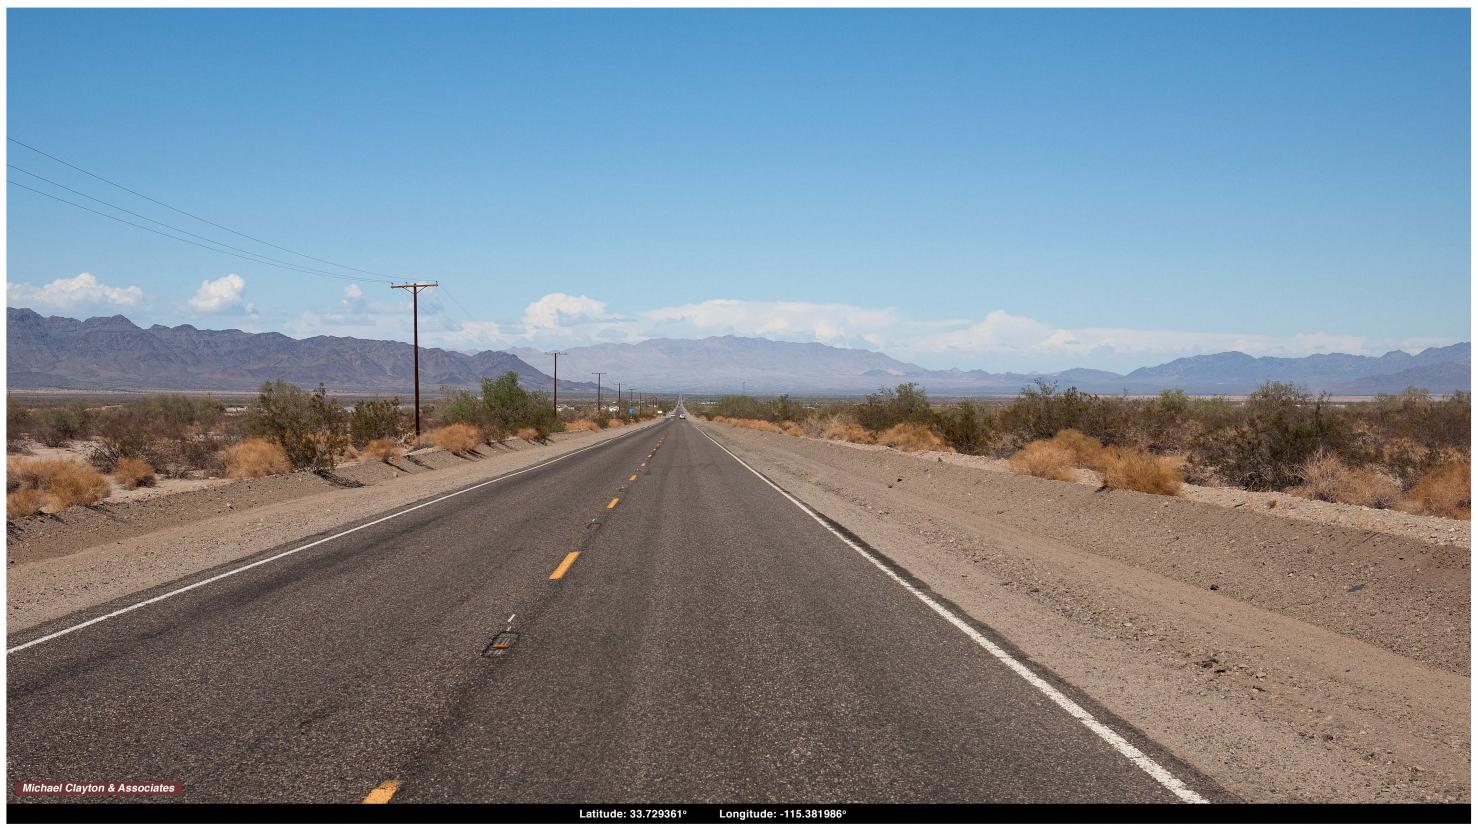

This image presents the **Existing View** to the north from **KOP 2** on northbound SR 177, approximately 1.5 miles northeast of Desert Center and approximately 1.5 miles southwest of the proposed Project. This view captures a central portion of Chuckwalla Valley along SR 177 with the Coxcomb, Granite, and Palen mountains providing features of visual interest. The proposed Project's solar arrays and gen-tie line would be located on both sides of the road along the valley floor in the center of the image.