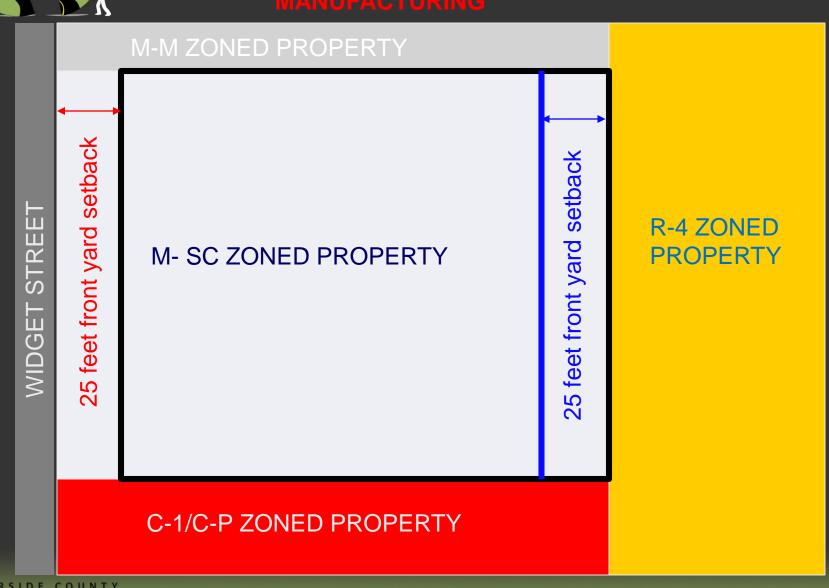

2) A new candy factory wants to build in the M-SC Zone, but has residential homes adjacent to the rear of the property.

Although the building is allowed a 0' setback in the rear property line against other industrial zones, a 20' setback will be required against residential zones, with noise and visual screening.

The noise study and traffic study may require a further setback to mitigate the noise level.

The candy factory would be allowed to have ancillary retail shop.

# PRACTICAL REVIEW / DEVELOPMENT STANDARDS PER SPECIAL PROVISIONS FOR MANUFACTURING

PLANNING DEPARTMENT

Vicinity Map

<u>Site Plan</u>

Recommendations