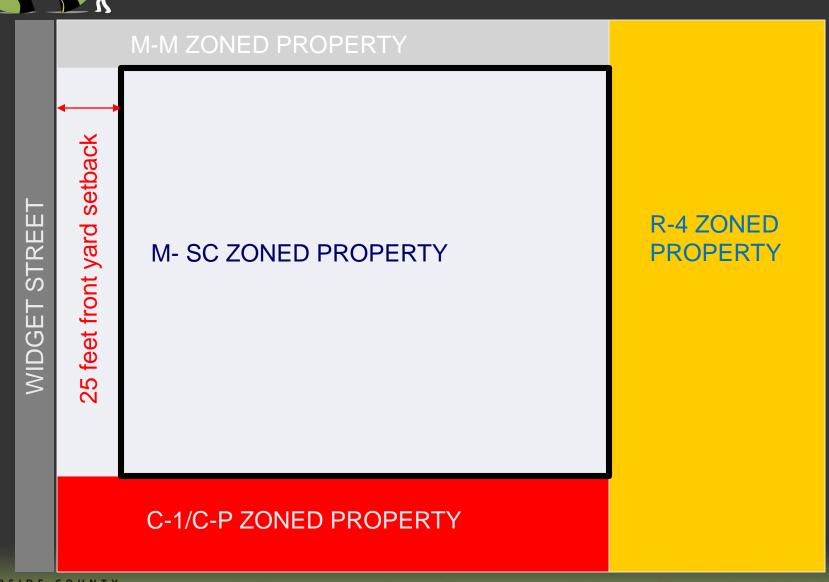

2) A new candy factory wants to build in the M-SC Zone, but has residential homes adjacent to the rear of the property.

Although the building is allowed a 0' setback in the rear property line against other industrial zones, a 20' setback will be required against residential zones, with noise and visual screening.

The noise study and traffic study may require a further setback to mitigate the noise level.

The candy factory would be allowed to have ancillary retail shop.

# WIDGET STREET R-4 ZONED **PROPERTY** M- SC ZONED PROPERTY C-1/C-P ZONED PROPERTY

PLANNING DEPARTMENT

Vicinity Map

<u>Site Plan</u>

Recommendations