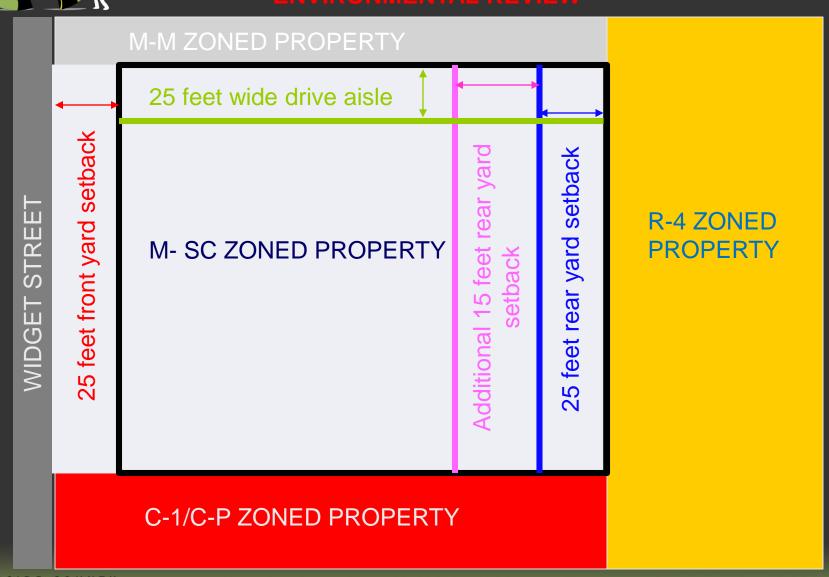

The noise study and traffic study may require a further setback to mitigate the noise level.

The candy factory would be allowed to have ancillary retail shop.

# PRACTICAL REVIEW / DEVELOPMENT STANDARDS REFINEMENT THROUGH SITE PLAN AND ENVIRONMENTAL REVIEW

RIVERSIDE COUNTY
PLANNING DEPARTMENT