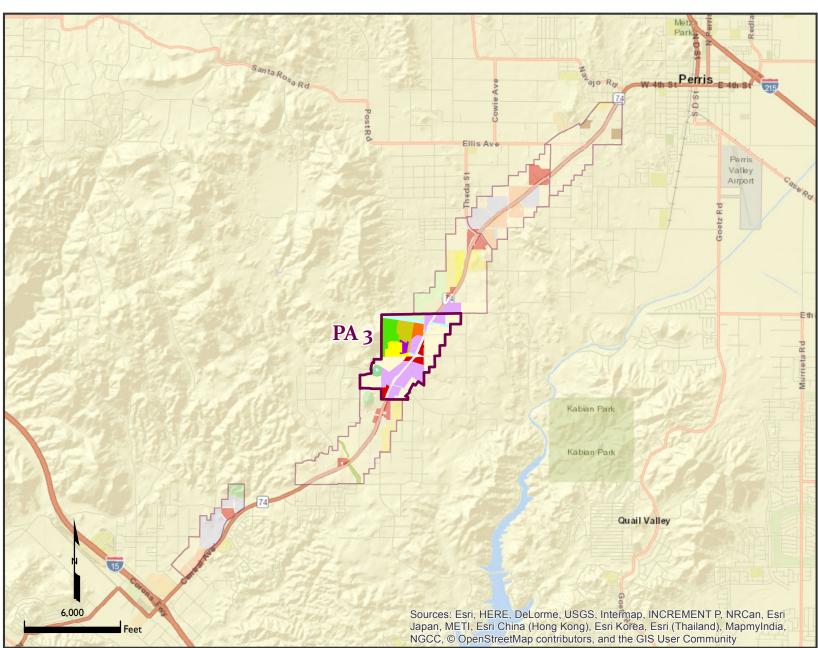

## HIGHWAY 74 COMMUNITY PLAN PLANNING AREA 3 - PROPOSED LAND USE DESIGNATIONS

## Planning Area 3 Proposed Land Use Designations