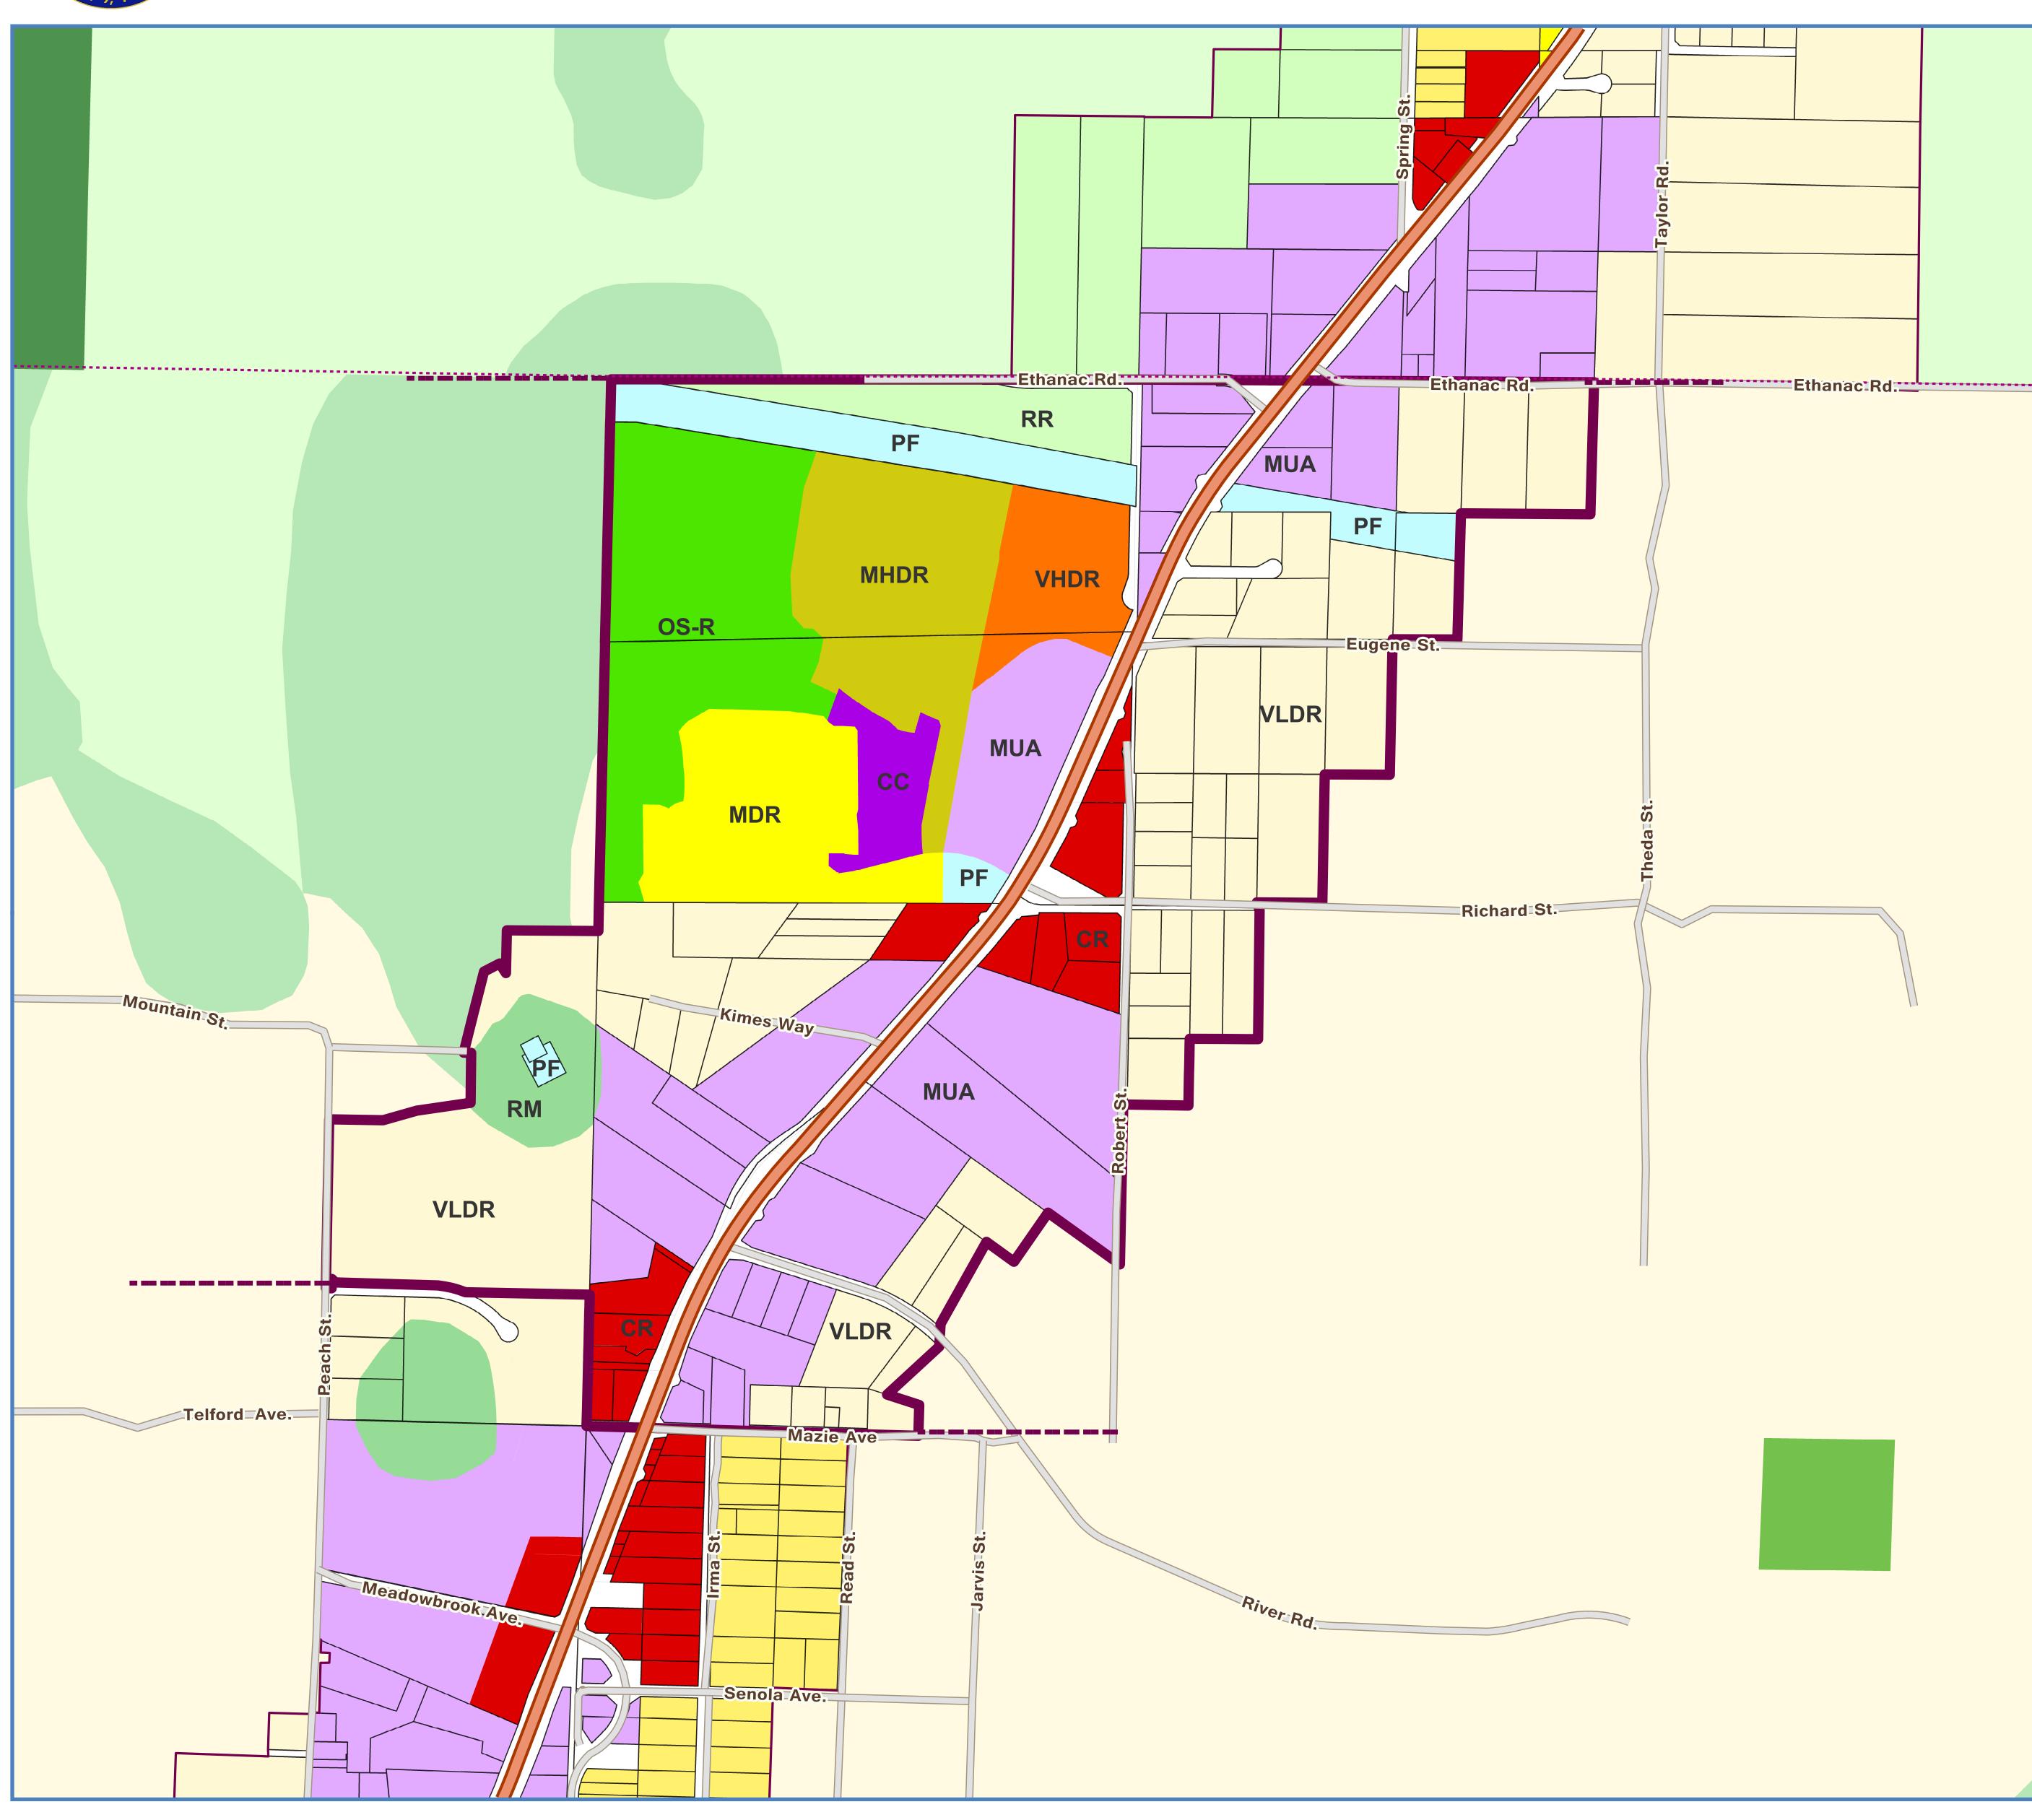

## HIGHWAY 74 COMMUNITY PLAN PLANNING AREA 3 - PROPOSED LAND USE DESIGNATIONS

## Planning Area 3 Proposed Land Use Designations

## **Community Development**

|            | Very Low Density Res        | idential |
|------------|-----------------------------|----------|
|            | Medium Density Resid        | lential  |
|            | Medium High Density         | Reside   |
|            | Very High Density Res       | sidentia |
|            | Commercial Retail           |          |
|            | Community Center            |          |
|            | Mixed Use Area              |          |
|            | Public Facilities           |          |
| Rural      |                             |          |
|            | Rural Residential           |          |
|            | Rural Mountainous           |          |
| Open Space |                             |          |
|            | Recreation                  |          |
| Other      |                             |          |
|            | Right of Way                |          |
|            |                             |          |
|            | City Area                   |          |
|            | Planning Area<br>Boundaries |          |
|            | Affected Parcels            |          |
|            | Highways                    |          |
|            | I inch = 350 feet           |          |
| 0          | 700                         | 1,400    |
|            |                             | Feet     |
|            |                             | Διισιι   |